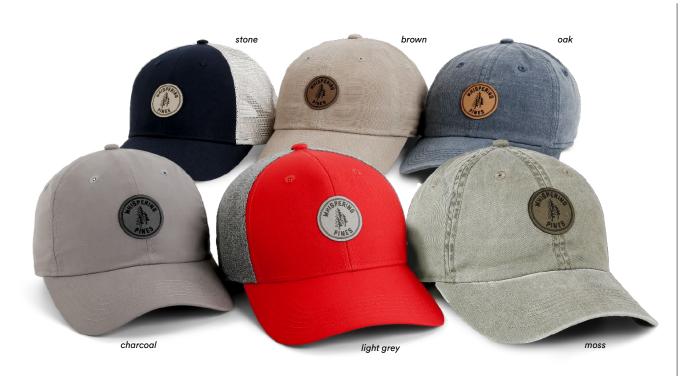

### Available suede colors:

stone

brown

moss

charcoal

light grey

black

NEW