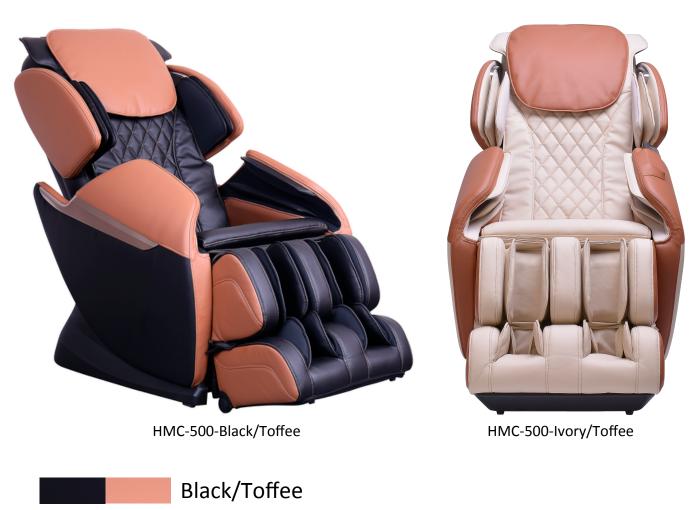

# HMC-500 HOMEDICS

Ivory/Toffee

The HMC-500 is a 2D S-Curve massage chair that provides a fullbody deep tissue massage within a limited amount of space.

The HMC-500 features: foot & calf massage, chromotherapy lighting, bluetooth speakers, wall saving technology, and heat therapy.

### HMC-500

## HºMEDICS

| Model #                                  | HMC-500                                        |
|------------------------------------------|------------------------------------------------|
| Chair Sitting Dimensions (LxWxH)         | 55.6" x 33.5" x 50"                            |
| Chair Full Recline Dimensions<br>(LxWxH) | 78" x 33.5" x 44"                              |
| Chair Shipping Dimensions<br>(LxWxH)     | HMC-500: 70.53" x 29.95" x 34.67" –<br>231 LBS |
| Seat Width Between Arms                  | 20.3″                                          |
| Seat Height                              | 18.5″                                          |
| Seat Depth                               | 19.7"                                          |
| Back Height from Seat                    | 35.4"                                          |
| Distance from Wall                       | 3.2″                                           |
| Weight Capacity                          | 400 LBS                                        |
| Chair Net Weight                         | 198.4 LBS                                      |
| Chair Gross Weight                       | 231.5 LBS                                      |
|                                          |                                                |
| <u>Features</u>                          |                                                |
| 2D S-Curve Mechanism                     | $\checkmark$                                   |
| Full Body Air Compression                | ✓                                              |
| Zero Gravity Position                    | ✓                                              |
| Wall Saver                               | $\checkmark$                                   |
| Bluetooth Speaker                        | ✓                                              |
| Chromotherapy Lighting                   | $\checkmark$                                   |
| LCD Remote                               | $\checkmark$                                   |
| 7 Auto Programs                          | ✓                                              |
| Body Scanning Technology                 | $\checkmark$                                   |
| Footrest Extension                       | ✓                                              |
| Seat Vibration                           | ✓                                              |
| Lumbar Heat                              | ✓                                              |
| Foot Rollers                             | ✓                                              |
| Spot and Partial Massage                 | ✓                                              |