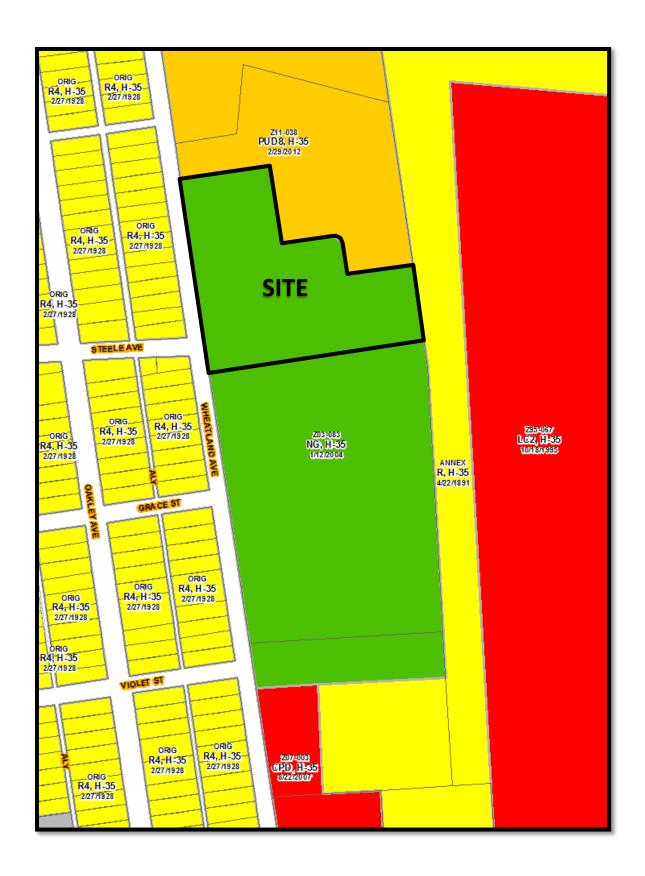

#### CV17-066, 158 N. Wheatland Avenue, Columbus, OH

The 3.5 +/- acre site is located on the east side of N. Wheatland Avenue, 1,200 +/- feet north of W. Broad Street. The site is owned by the City of Columbus and is zoned NG, Neighborhood General from a previous development proposal. Applicant proposes to rezone (Z17-039) the site to the ARLD, Apartment Residential District to permit a multi-family residential development consisting of a single 60 unit apartment building. This proposed development is similar to the 60 dwelling units approved as Phase 1 on N. Wheatland Avenue abutting this site to the north. The 60 units proposed with rezoning application Z17-039 and this variance application are phase 2 of the Wheatland Crossing development by applicant. The site plan titled "Wheatland Crossing Phase 2", dated \_\_\_\_\_, hereafter "Site Plan" is submitted with this variance application.