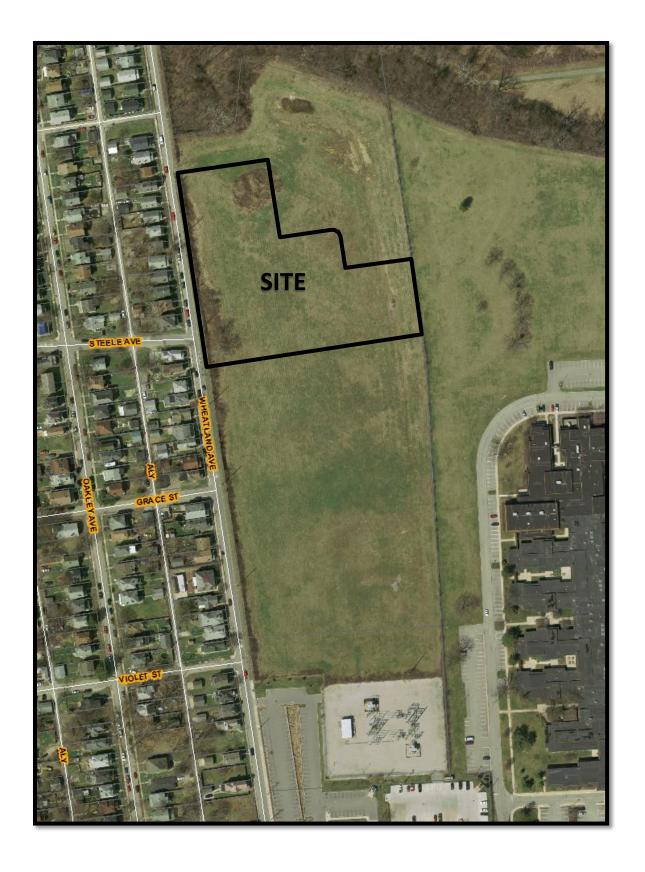

#### CV17-066, 158 N. Wheatland Avenue, Columbus, OH

The 3.5 +/- acre site is located on the east side of N. Wheatland Avenue, 1,200 +/- feet north of W. Broad Street. The site is owned by the City of Columbus and is zoned NG, Neighborhood General from a previous development proposal. Applicant proposes to rezone (Z17-039) the site to the ARLD, Apartment Residential District to permit a multi-family residential development consisting of a single 60 unit apartment building. This proposed development is similar to the 60 dwelling units approved as Phase 1 on N. Wheatland Avenue abutting this site to the north. The 60 units proposed with rezoning application Z17-039 and this variance application are phase 2 of the Wheatland Crossing development by applicant. The site plan titled "Wheatland Crossing Phase 2", dated \_\_\_\_\_, hereafter "Site Plan" is submitted with this variance application.