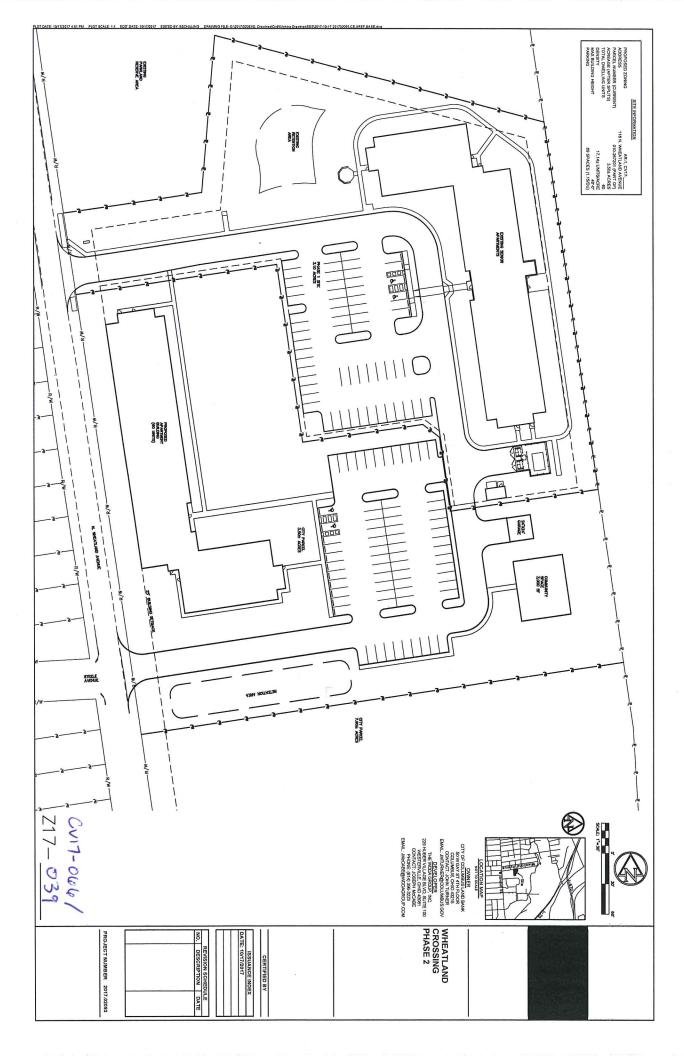

#### CV17-066, 158 N. Wheatland Avenue, Columbus, OH

The 3.5 +/- acre site is located on the east side of N. Wheatland Avenue, 1,200 +/- feet north of W. Broad Street. The site is owned by the City of Columbus and is zoned NG, Neighborhood General from a previous development proposal. Applicant proposes to rezone (Z17-039) the site to the ARLD, Apartment Residential District to permit a multi-family residential development consisting of a single 60 unit apartment building. This proposed development is similar to the 60 dwelling units approved as Phase 1 on N. Wheatland Avenue abutting this site to the north. The 60 units proposed with rezoning application Z17-039 and this variance application are phase 2 of the Wheatland Crossing development by applicant. The site plan titled "Wheatland Crossing Phase 2", dated \_\_\_\_\_, hereafter "Site Plan" is submitted with this variance application.

Applicant requests variances from the following sections of the Columbus Zoning Code:

- 1). Section 3309.14(A), Height Districts, to permit a building height of 40 feet, in the H-35 Height District.
- 2). Section 3312.21(D), Landscaping and Screening, to not provide parking lot screening along the east and north sides of the parking lot because it is adjacent to the parking lot for Wheatland Phase I, and to reduce the height of parking lot screening from five (5) feet to three (3) feet along all of the south property line.
- 3). Section 3312.49, Minimum Numbers of Parking Spaces Required, to reduce parking from 1.5 spaces per dwelling unit to 1.15 spaces per dwelling unit for 60 dwelling units, thereby reducing parking from 90 spaces to 69 spaces.