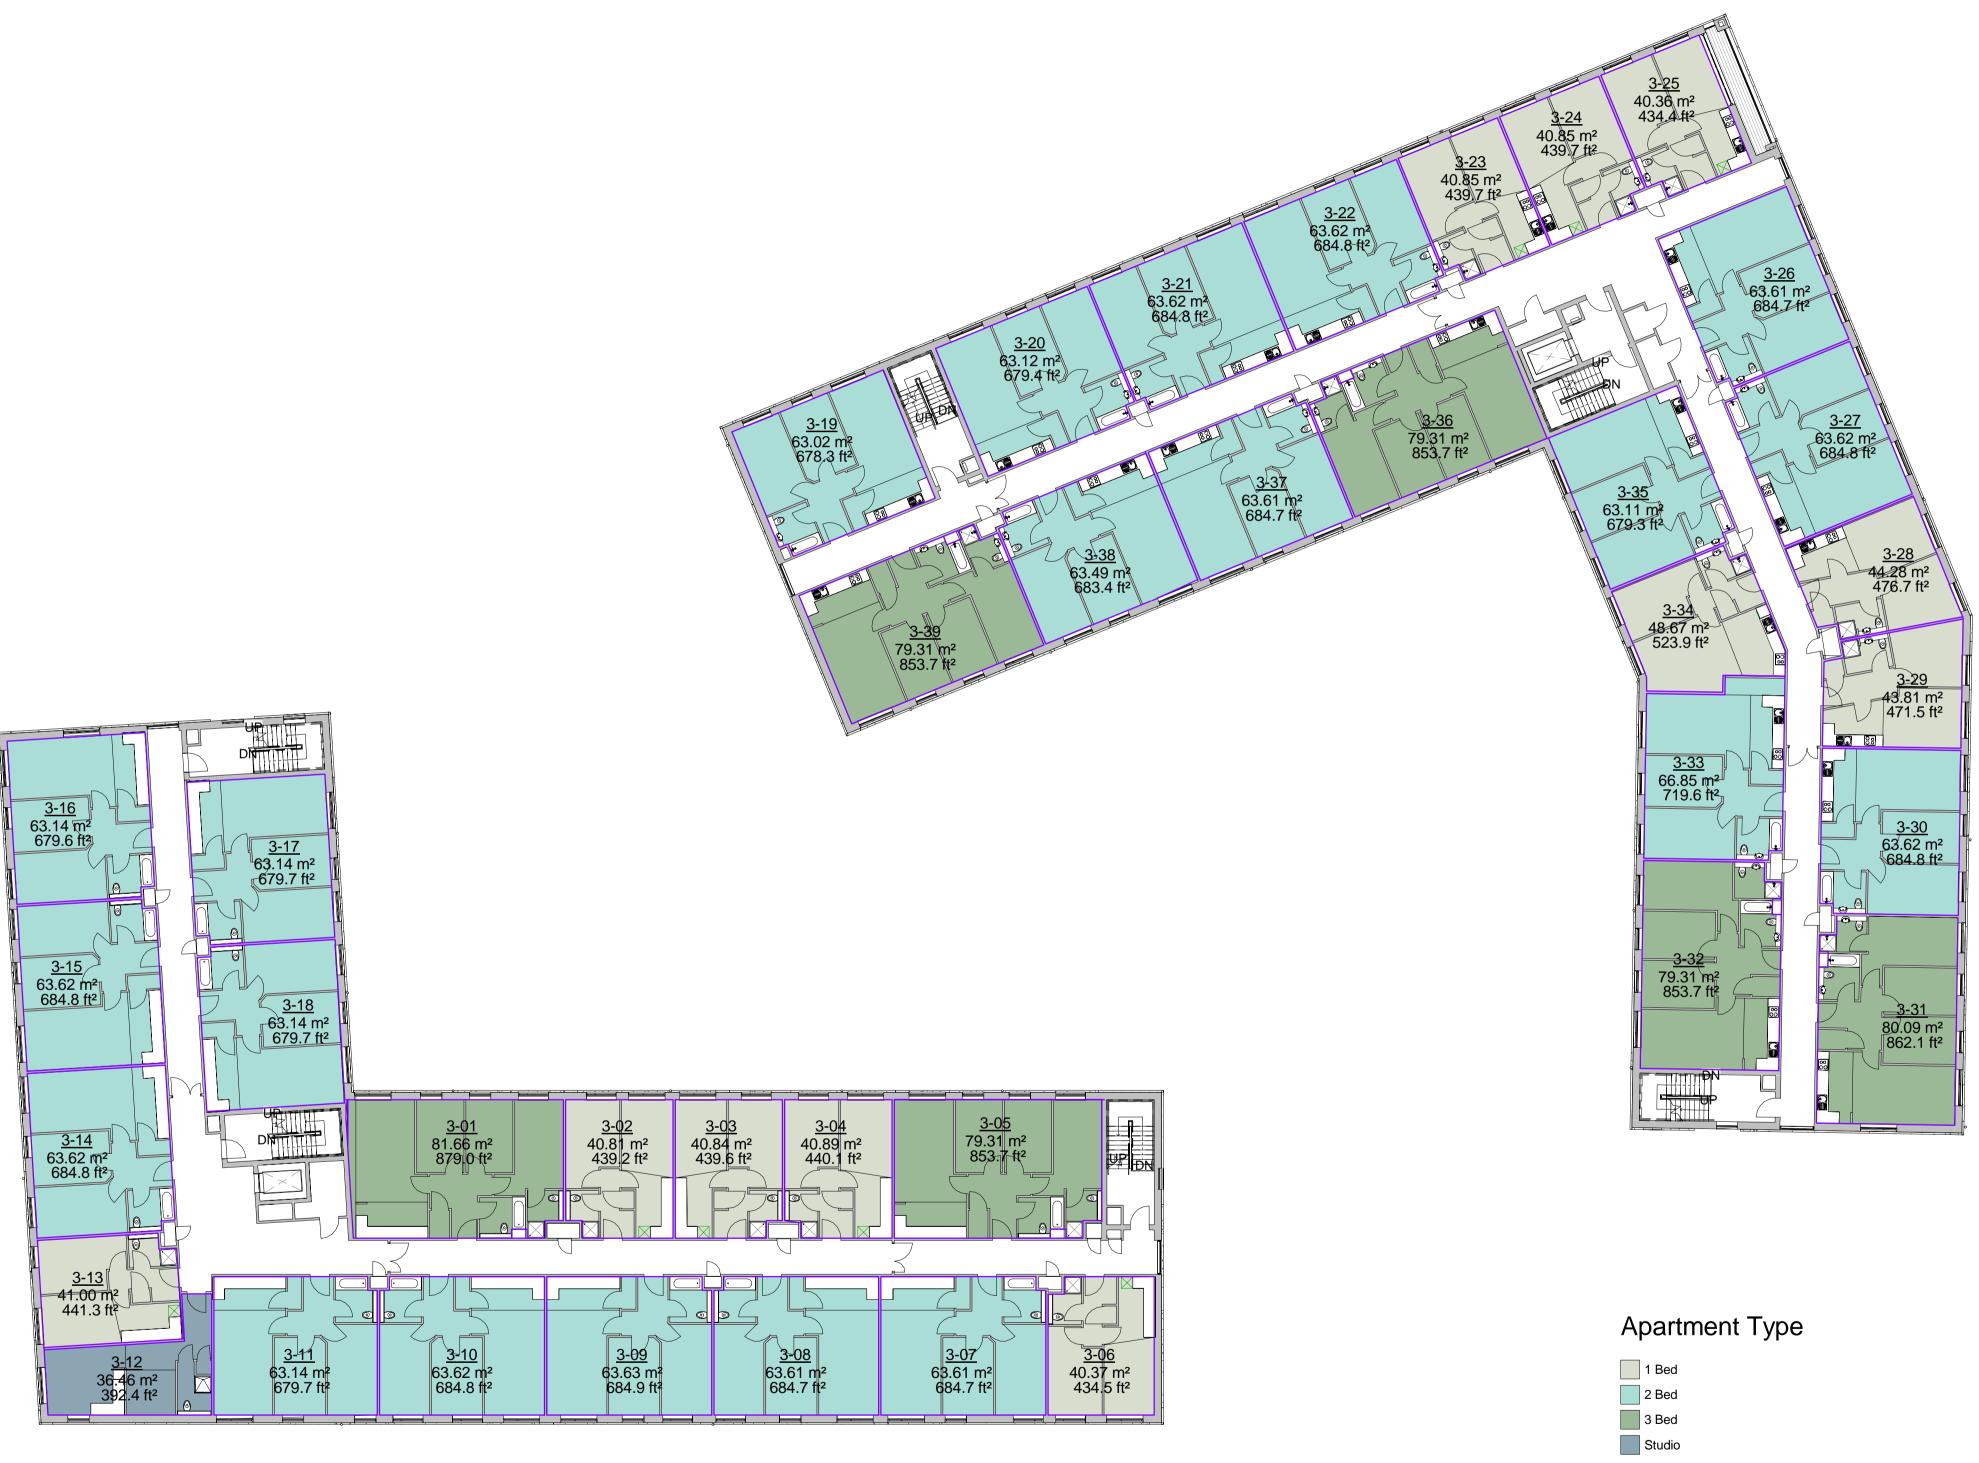

|      | Apartment |                   |         |         |
|------|-----------|-------------------|---------|---------|
| Name | Туре      | Area              | Balcony | Ensuite |
| 3-01 | 3 Bed     | 82 m <sup>2</sup> |         |         |
| 3-02 | 1 Bed     | 41 m <sup>2</sup> |         |         |
| 3-03 | 1 Bed     | 41 m <sup>2</sup> |         |         |
| 3-04 | 1 Bed     | 41 m <sup>2</sup> |         |         |
| 3-05 | 3 Bed     | 79 m <sup>2</sup> |         | Yes     |
| 3-06 | 1 Bed     | 40 m <sup>2</sup> |         |         |
| 3-07 | 2 Bed     | 64 m <sup>2</sup> |         |         |
| 3-08 | 2 Bed     | 64 m <sup>2</sup> |         |         |
| 3-09 | 2 Bed     | 64 m <sup>2</sup> |         |         |
| 3-10 | 2 Bed     | 64 m <sup>2</sup> | -       |         |
| 3-11 | 2 Bed     | 63 m <sup>2</sup> |         |         |
| 3-12 | Studio    | 36 m <sup>2</sup> |         |         |
| 3-13 | 1 Bed     | 41 m <sup>2</sup> |         |         |
| 3-14 | 2 Bed     | 64 m <sup>2</sup> |         |         |
| 3-15 | 2 Bed     | 64 m <sup>2</sup> |         |         |
| 3-16 | 2 Bed     | 63 m <sup>2</sup> |         |         |
| 3-17 | 2 Bed     | 63 m <sup>2</sup> |         |         |
| 3-18 | 2 Bed     | 63 m <sup>2</sup> |         |         |
| 3-19 | 2 Bed     | 63 m <sup>2</sup> |         |         |
| 3-20 | 2 Bed     | 63 m <sup>2</sup> |         |         |
| 3-21 | 2 Bed     | 64 m²             |         |         |
| 3-22 | 2 Bed     | 64 m <sup>2</sup> |         |         |
| 3-23 | 1 Bed     | 41 m <sup>2</sup> |         |         |
| 3-24 | 1 Bed     | 41 m <sup>2</sup> |         |         |
| 3-25 | 1 Bed     | 40 m <sup>2</sup> | Yes     |         |
| 3-26 | 2 Bed     | 64 m²             |         |         |
| 3-27 | 2 Bed     | 64 m²             |         |         |
| 3-28 | 1 Bed     | 44 m²             |         |         |
| 3-29 | 1 Bed     | 44 m²             |         |         |
| 3-30 | 2 Bed     | 64 m²             |         |         |
| 3-31 | 3 Bed     | 80 m²             |         | Yes     |
| 3-32 | 3 Bed     | 79 m <sup>2</sup> |         | Yes     |
| 3-33 | 2 Bed     | 67 m²             |         |         |
| 3-34 | 1 Bed     | 49 m <sup>2</sup> |         |         |
| 3-35 | 2 Bed     | 63 m <sup>2</sup> |         |         |
| 3-36 | 3 Bed     | 79 m <sup>2</sup> |         | Yes     |
| 3-37 | 2 Bed     | 64 m <sup>2</sup> |         |         |
| 3-38 | 2 Bed     | 63 m <sup>2</sup> |         |         |
| 3-39 | 3 Bed     | 79 m <sup>2</sup> | 1       | Yes     |

| All dra<br>Safety<br>This d | Apartment<br>Area table of<br>balconies w<br>Areas amen<br>nensions to b<br>awings and sp<br>y Plan; all cor | updated to ir<br>where applicanded to suit<br>reversified or<br>pecifications<br>officts should<br>a copyright o | rision<br>she able<br>rision<br>site, an<br>should b<br>be repo |                                             | junction<br>DM Co- | n with the H<br>ordinator.          |            |                         |                                                                        |
|-----------------------------|--------------------------------------------------------------------------------------------------------------|------------------------------------------------------------------------------------------------------------------|-----------------------------------------------------------------|---------------------------------------------|--------------------|-------------------------------------|------------|-------------------------|------------------------------------------------------------------------|
|                             | ] prelimir                                                                                                   | -                                                                                                                |                                                                 | mment                                       |                    | const                               |            | on                      |                                                                        |
|                             | plannin                                                                                                      | g                                                                                                                | ter                                                             | nder                                        |                    | record                              | d          |                         |                                                                        |
| Toron<br>LEED<br>0113       | to Square - <sup>-</sup><br>S  <br>3917570                                                                   | LONDON                                                                                                           | Ι                                                               | ds - LS1 2HJ<br>SKIPTON<br>nanriley.com     |                    |                                     | SGS        | UKAS<br>MARAHANA<br>005 | Drdsal Lane_level 0.rvt                                                |
|                             | Beaun                                                                                                        | nont I                                                                                                           | Nor                                                             | gan De                                      | eve                | lopm                                | en         | ts                      | Revit\7642_(                                                           |
|                             |                                                                                                              |                                                                                                                  |                                                                 | -                                           | eve                |                                     |            |                         | 42 - 06 Revit\7642_0                                                   |
|                             | awn by                                                                                                       | checke                                                                                                           | d by                                                            | date                                        |                    | scale                               | @ A        | 1                       | \7642 - 06 Revit\7642_0                                                |
|                             |                                                                                                              |                                                                                                                  | d by                                                            | -                                           |                    | scale                               |            | 1                       | ford\7642 - 06 Revit\7642_Ordsal Lane_level 0.rv                       |
|                             | awn by<br>AT<br>Re                                                                                           | <sup>checke</sup><br>M.<br>eside<br>Ordsa                                                                        | d by<br>ntial<br>all L                                          | date                                        | /15<br>lop<br>Salf | scale<br>1 :<br>ment<br>ord         | @ A<br>200 | 1                       | <u> </u>                                                               |
| dra                         | awn by<br>AT<br>Re                                                                                           | checke<br>MJ<br>eside<br>Ordsa                                                                                   | ntial<br>all L                                                  | <sub>date</sub><br>06/08/<br>Deve<br>ane, S | /15<br>Salf        | scale<br>1 :<br>ment<br>ord<br>Plan | @ A<br>200 | A1<br>)                 | file reference: P:\7642 - Ordsall Lane, Salford\7642 - 06 Revit\7642_0 |