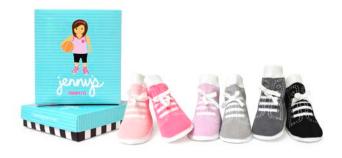

aria t-straps

0-12 mos | US \$13.00 | CA \$16.75 | TPG10007

starlight 0-12 mos | US \$14.00 | CA \$18.00 | 9196698 rainbow critters

0-12 mos | US \$14.00 | CA \$18.00 | TPG10030

jenny's

0-12 mos | US \$13.00 | CA \$16.75 | 7203698