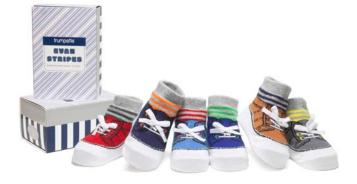

bear cave

0-12 mos | US \$10.00 | CA \$12.75 | 9522495

0-12 mos | US \$10.00 | CA \$12.75 | 85244

chilly

evan stripes

timmy lace ups

0-12 mos | US \$13.00 | CA \$16.75 | TPB10020

0-12 mos | US \$13.00 | CA \$16.75 | TPB10021