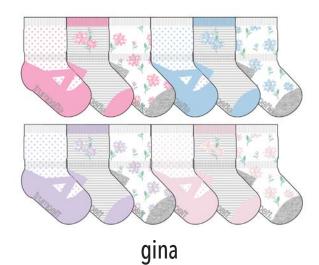

## **COTTON INFANT 12PP SOCKS**

william

0-12 mos | US \$TBD | CA \$TBD | TPB10062

allie

0-12 mos | US \$TBD | CA \$TBD | TPG10064

sammy

0-12 mos | US \$TBD | CA \$TBD | TPB10063

0-12 mos | US \$TBD | CA \$TBD | TPG10065