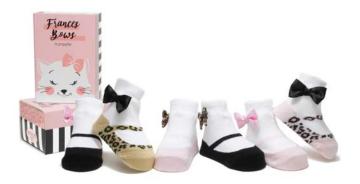

#### ballerina

0-12 mos | US \$14.50 | CA \$18.50 | 7213697 12-24 mos | US \$15.50 | CA \$19.75 | 7213697

jump & jive jitterbug jenny

0-12 mos | US \$14.50 | CA \$18.50 | 0079698

maryjanes

frances bows

0-12 mos | US \$13.00 | CA \$16.75 | 7207698 12-24 mos | US \$14.50 | CA \$18.50 | 7207698 0-12 mos | US \$14.00 | CA \$18.00 | TPG10027