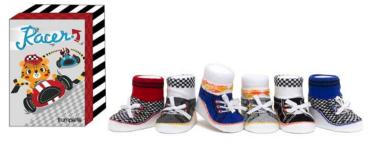

maggie sneakers

0-12 mos | US \$13.50 | CA \$17.25 | TPG10007

carson

racer

0-12 mos | US \$13.50 | CA \$17.00 | TPB10017

0-12 mos | US \$13.50 | CA \$17.00 | TPB10018

maddox

0-12 mos | US \$13.50 | CA \$17.00 | TPB10024