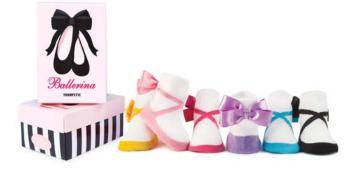

#### ballerina

0-12 mos | US \$14.50 | CA \$18.50 | 7213697 12-24 mos | US \$15.50 | CA \$19.75 | 7213697

jump & jive jitterbug jenny

0-12 mos | US \$14.50 | CA \$18.50 | 0079698

maryjanes

frances bows

0-12 mos | US \$13.00 | CA \$16.75 | 7207698 12-24 mos | US \$14.50 | CA \$18.50 | 7207698 0-12 mos | US \$14.00 | CA \$18.00 | TPG10027