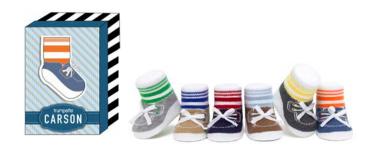

maggie sneakers

0-12 mos | US \$13.50 | CA \$17.25 | TPG10007

carson

racer

0-12 mos | US \$13.50 | CA \$17.00 | TPB10017

0-12 mos | US \$13.50 | CA \$17.00 | TPB10018

maddox

0-12 mos | US \$13.50 | CA \$17.00 | TPB10024