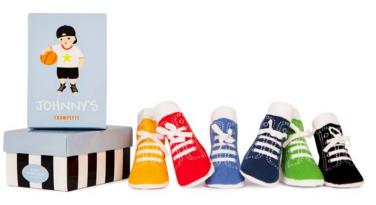

#### everyday johnny's

#### johnny's

0-12 mos | US \$13.00 | CA \$16.75 | 9517695

0-12 mos | US \$13.00 | CA \$16.75 | 7210697 12-24 mos | US \$14.50 | CA \$18.50 | 7210697

ace

0-12 mos | US \$13.00 | CA \$16.75 | 9199697