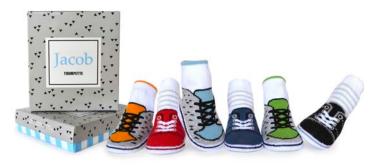

#### daniel low top sneakers

0-12 mos | US \$13.00 | CA \$16.75 | TPB10114

cameron's kicks

jacob

0-12 mos | US \$13.00 | CA \$16.75 | 0082697

0-12 mos | US \$13.00 | CA \$16.75 | 9198697

preston

0-12 mos | US \$13.00 | CA \$16.75 | 8523695