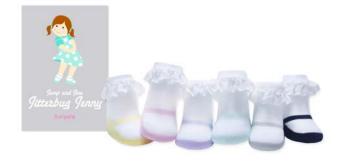

#### ballerina

0-12 mos | US \$14.50 | CA \$18.50 | 7213697 12-24 mos | US \$15.50 | CA \$19.75 | 7213697

jump & jive jitterbug jenny

0-12 mos | US \$14.50 | CA \$18.50 | 0079698

maryjanes

frances bows

0-12 mos | US \$13.00 | CA \$16.75 | 7207698 12-24 mos | US \$14.50 | CA \$18.50 | 7207698 0-12 mos | US \$14.00 | CA \$18.00 | TPG10027