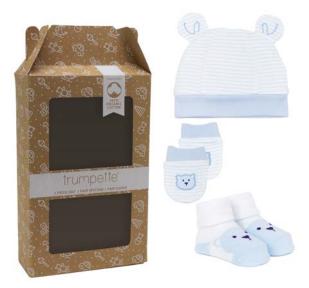

## ORGANIC COTTON INFANT 3PC GIFT SETS

#### benny bear

0-6 mos | US \$14.50 | CA \$18.50 | TPB10009 6-12 mos | US \$14.50 | CA \$18.50 | TPB10009