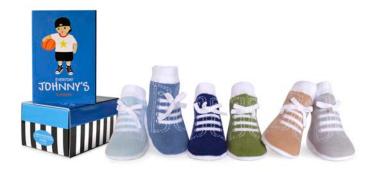

#### everyday johnny's

#### johnny's

0-12 mos | US \$13.00 | CA \$16.75 | 9517695

0-12 mos | US \$13.00 | CA \$16.75 | 7210697 12-24 mos | US \$14.50 | CA \$18.50 | 7210697

ace

0-12 mos | US \$13.00 | CA \$16.75 | 9199697