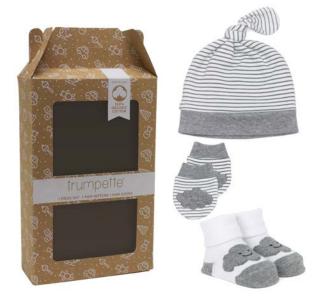

## ORGANIC COTTON INFANT 3PC GIFT SETS

#### benny bear

0-6 mos | US \$14.50 | CA \$18.50 | TPB10009 6-12 mos | US \$14.50 | CA \$18.50 | TPB10009

#### judy hopps

0-6 mos | US \$14.50 | CA \$18.50 | TPG10010 6-12 mos | US \$14.50 | CA \$18.50 | TPG10010

#### over the clouds

0-6 mos | US \$14.50 | CA \$18.50 | TPN10011 6-12 mos | US \$14.50 | CA \$18.50 | TPN10011