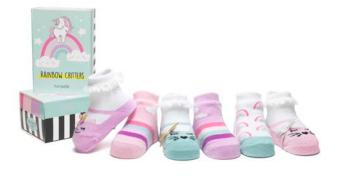

aria t-straps

0-12 mos | US \$13.00 | CA \$16.75 | TPG10007

starlight 0-12 mos | US \$14.00 | CA \$18.00 | 9196698 rainbow critters

0-12 mos | US \$14.00 | CA \$18.00 | TPG10030

jenny's

0-12 mos | US \$13.00 | CA \$16.75 | 7203698