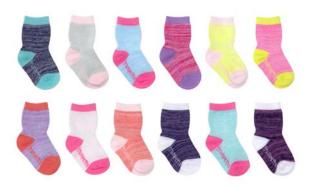

#### SUSTAINABLE INFANT 12PP SOCKS

free run

0-12 mos | US US \$TBD | CA \$TBD | TPB10037

0-12 mos | US \$TBD | CA \$TBD | TPB10043

**free run** 0-12 mos | US \$TBD | CA \$TBD | TPG10046

0-12 mos | US \$TBD | CA \$TBD | TPG10047