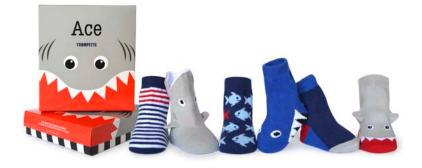

#### johnny's

0-12 mos | US \$13.00 | CA \$16.75 | 9517695

0-12 mos | US \$13.00 | CA \$16.75 | 7210697 12-24 mos | US \$14.50 | CA \$18.50 | 7210697

ace

0-12 mos | US \$13.00 | CA \$16.75 | 9199697