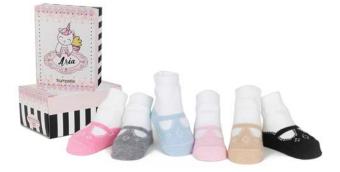

aria t-straps

0-12 mos | US \$13.00 | CA \$16.75 | TPG10007

starlight 0-12 mos | US \$14.00 | CA \$18.00 | 9196698 rainbow critters

0-12 mos | US \$14.00 | CA \$18.00 | TPG10030

jenny's

0-12 mos | US \$13.00 | CA \$16.75 | 7203698