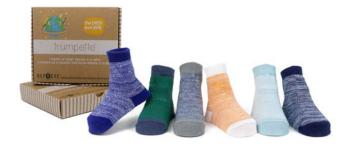

#### SUSTAINABLE INFANT 6PP SOCKS

boys casey space dye

0-12 mos | US \$13.00 | CA \$16.50 | TPB10012

girls casey space dye

0-12 mos | US \$13.00 | CA \$16.50 | TPG10013

**morgan mesh top** 0-12 mos | US \$13.00 | CA \$16.50 | TPN10014