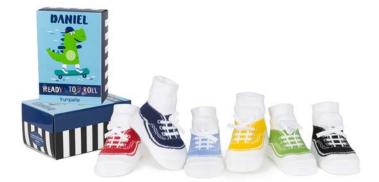

#### daniel low top sneakers

0-12 mos | US \$13.00 | CA \$16.75 | TPB10114

cameron's kicks

jacob

0-12 mos | US \$13.00 | CA \$16.75 | 0082697

0-12 mos | US \$13.00 | CA \$16.75 | 9198697

preston

0-12 mos | US \$13.00 | CA \$16.75 | 8523695