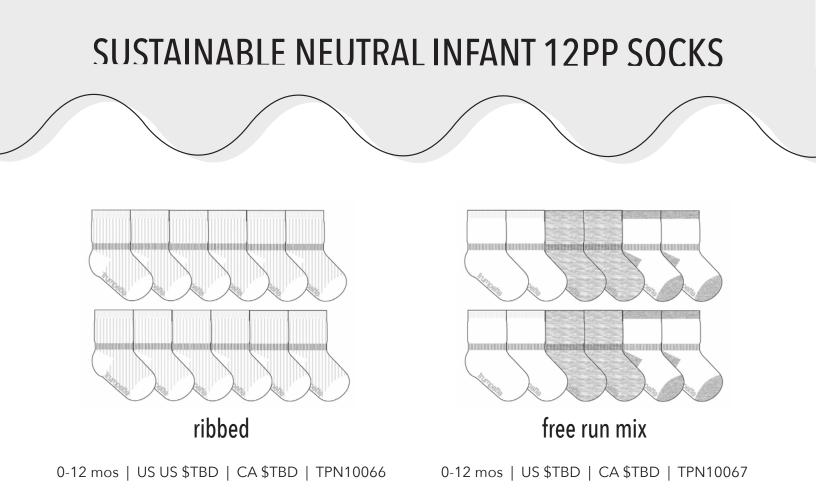

#### SUSTAINABLE INFANT 12PP SOCKS

free run

0-12 mos | US US \$TBD | CA \$TBD | TPB10037

0-12 mos | US \$TBD | CA \$TBD | TPB10043

**free run** 0-12 mos | US \$TBD | CA \$TBD | TPG10046

0-12 mos | US \$TBD | CA \$TBD | TPG10047

sustainable packaging

sustainable packaging