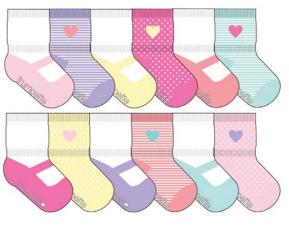

## **COTTON INFANT 12PP SOCKS**

william

0-12 mos | US \$TBD | CA \$TBD | TPB10062

allie

0-12 mos | US \$TBD | CA \$TBD | TPG10064

sammy

0-12 mos | US \$TBD | CA \$TBD | TPB10063

0-12 mos | US \$TBD | CA \$TBD | TPG10065