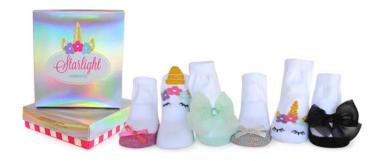

aria t-straps

0-12 mos | US \$13.00 | CA \$16.75 | TPG10007

starlight 0-12 mos | US \$14.00 | CA \$18.00 | 9196698 rainbow critters

0-12 mos | US \$14.00 | CA \$18.00 | TPG10030

jenny's

0-12 mos | US \$13.00 | CA \$16.75 | 7203698