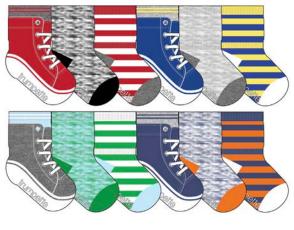

#### SUSTAINABLE INFANT 12PP SOCKS

free run

0-12 mos | US US \$TBD | CA \$TBD | TPB10037

0-12 mos | US \$TBD | CA \$TBD | TPB10043

**free run** 0-12 mos | US \$TBD | CA \$TBD | TPG10046

0-12 mos | US \$TBD | CA \$TBD | TPG10047