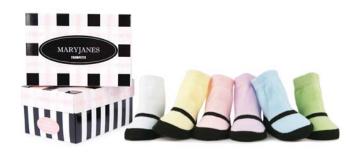

#### ballerina

0-12 mos | US \$14.50 | CA \$18.50 | 7213697 12-24 mos | US \$15.50 | CA \$19.75 | 7213697

jump & jive jitterbug jenny

0-12 mos | US \$14.50 | CA \$18.50 | 0079698

maryjanes

frances bows

0-12 mos | US \$13.00 | CA \$16.75 | 7207698 12-24 mos | US \$14.50 | CA \$18.50 | 7207698 0-12 mos | US \$14.00 | CA \$18.00 | TPG10027