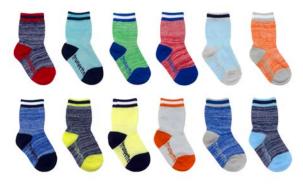

#### SUSTAINABLE INFANT 12PP SOCKS

free run

0-12 mos | US US \$TBD | CA \$TBD | TPB10037

0-12 mos | US \$TBD | CA \$TBD | TPB10043

**free run** 0-12 mos | US \$TBD | CA \$TBD | TPG10046

0-12 mos | US \$TBD | CA \$TBD | TPG10047