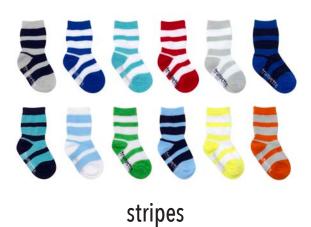

#### SUSTAINABLE INFANT 12PP SOCKS

free run

0-12 mos | US US \$TBD | CA \$TBD | TPB10037

0-12 mos | US \$TBD | CA \$TBD | TPB10043

**free run** 0-12 mos | US \$TBD | CA \$TBD | TPG10046

0-12 mos | US \$TBD | CA \$TBD | TPG10047