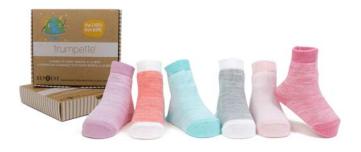

#### SUSTAINABLE INFANT 6PP SOCKS

boys casey space dye

0-12 mos | US \$13.00 | CA \$16.50 | TPB10012

girls casey space dye

0-12 mos | US \$13.00 | CA \$16.50 | TPG10013

**morgan mesh top** 0-12 mos | US \$13.00 | CA \$16.50 | TPN10014