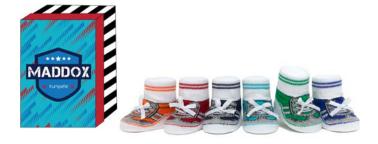

maggie sneakers

0-12 mos | US \$13.50 | CA \$17.25 | TPG10007

carson

racer

0-12 mos | US \$13.50 | CA \$17.00 | TPB10017

0-12 mos | US \$13.50 | CA \$17.00 | TPB10018

maddox

0-12 mos | US \$13.50 | CA \$17.00 | TPB10024