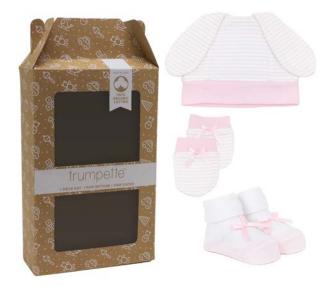

## ORGANIC COTTON INFANT 3PC GIFT SETS

#### judy hopps

0-6 mos | US \$14.50 | CA \$18.50 | TPG10010 6-12 mos | US \$14.50 | CA \$18.50 | TPG10010