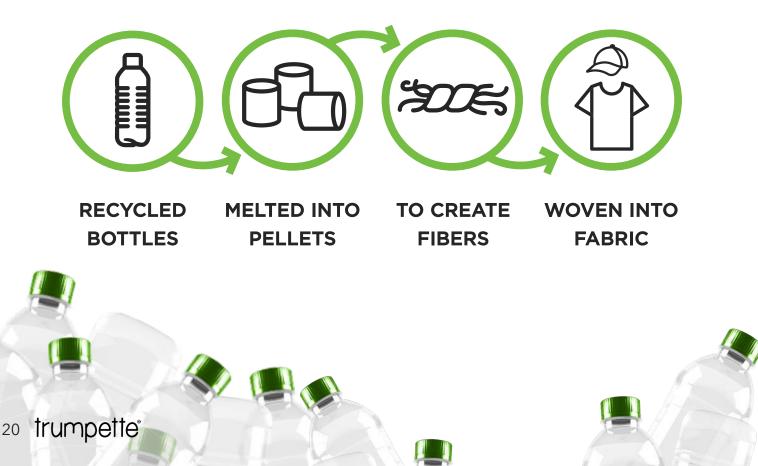

#### **CREATING A POSITIVE IMPACT**

Billions of plastic bottles go into landfills every year, but now we can do something about it. REPREVE is the leading, most trusted, branded performance fiber made from re,cycled materials (including plastic bottles). Buying products made with REPREVE make a difference.

## SETTING OUR STANDARDS HIGH

Our GRS certification ensures that our products are made with verified recycled materials, our manufacturing process relies on good working conditions and responsible factories and we minimize harmful environmental and chemical impacts.