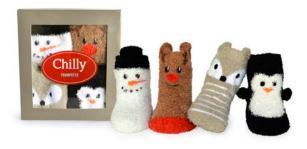

bear cave

0-12 mos | US \$10.00 | CA \$12.75 | 9522495

0-12 mos | US \$10.00 | CA \$12.75 | 85244

chilly

evan stripes

timmy lace ups

0-12 mos | US \$13.00 | CA \$16.75 | TPB10020

0-12 mos | US \$13.00 | CA \$16.75 | TPB10021