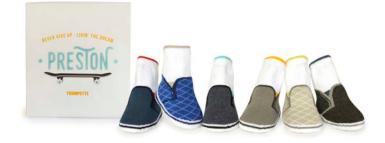

#### daniel low top sneakers

0-12 mos | US \$13.00 | CA \$16.75 | TPB10114

cameron's kicks

jacob

0-12 mos | US \$13.00 | CA \$16.75 | 0082697

0-12 mos | US \$13.00 | CA \$16.75 | 9198697

preston

0-12 mos | US \$13.00 | CA \$16.75 | 8523695