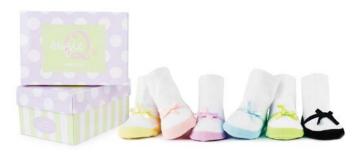

#### ballerina

0-12 mos | US \$14.50 | CA \$18.50 | 7213697 12-24 mos | US \$15.50 | CA \$19.75 | 7213697

jump & jive jitterbug jenny

0-12 mos | US \$14.50 | CA \$18.50 | 0079698

maryjanes

frances bows

0-12 mos | US \$13.00 | CA \$16.75 | 7207698 12-24 mos | US \$14.50 | CA \$18.50 | 7207698 0-12 mos | US \$14.00 | CA \$18.00 | TPG10027