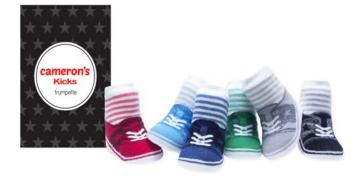

#### daniel low top sneakers

0-12 mos | US \$13.00 | CA \$16.75 | TPB10114

cameron's kicks

jacob

0-12 mos | US \$13.00 | CA \$16.75 | 0082697

0-12 mos | US \$13.00 | CA \$16.75 | 9198697

preston

0-12 mos | US \$13.00 | CA \$16.75 | 8523695