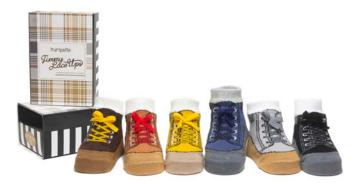

#### everyday johnny's

#### johnny's

0-12 mos | US \$13.00 | CA \$16.75 | 9517695

0-12 mos | US \$13.00 | CA \$16.75 | 7210697 12-24 mos | US \$14.50 | CA \$18.50 | 7210697

ace

0-12 mos | US \$13.00 | CA \$16.75 | 9199697