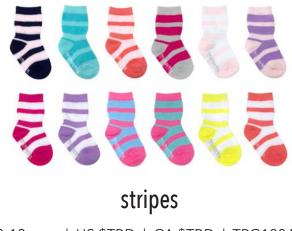

#### SUSTAINABLE INFANT 12PP SOCKS

free run

0-12 mos | US US \$TBD | CA \$TBD | TPB10037

0-12 mos | US \$TBD | CA \$TBD | TPB10043

**free run** 0-12 mos | US \$TBD | CA \$TBD | TPG10046

0-12 mos | US \$TBD | CA \$TBD | TPG10047