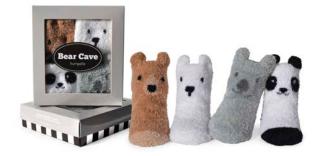

bear cave

0-12 mos | US \$10.00 | CA \$12.75 | 9522495

0-12 mos | US \$10.00 | CA \$12.75 | 85244

chilly

evan stripes

timmy lace ups

0-12 mos | US \$13.00 | CA \$16.75 | TPB10020

0-12 mos | US \$13.00 | CA \$16.75 | TPB10021