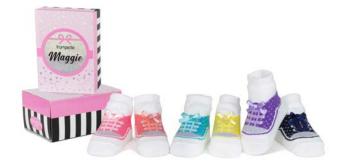

maggie sneakers

0-12 mos | US \$13.50 | CA \$17.25 | TPG10007

carson

racer

0-12 mos | US \$13.50 | CA \$17.00 | TPB10017

0-12 mos | US \$13.50 | CA \$17.00 | TPB10018

maddox

0-12 mos | US \$13.50 | CA \$17.00 | TPB10024