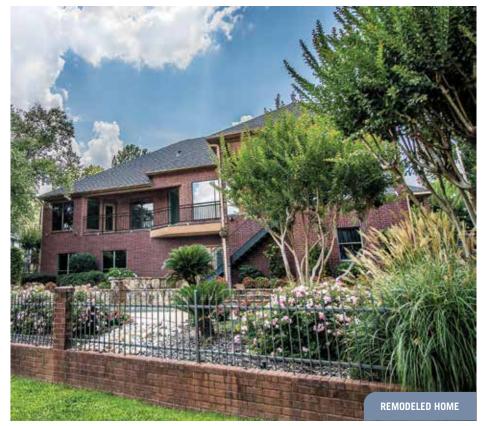

# 3728 BEN HOGAN DRIVE, LONGVIEW, TX 75605

# **ABOUT THE HOME**

- 4,000 sq. ft. whole home remodel design and construction by Hamilton Group
- Modified open design with expansive windows overlooking Oak Forest golf course green and School Branch creek
- Chef's kitchen with Miele cooking appliances, SubZero refrigerator, and custom bell curve vent hood
- Walkout porch on the main area with Duradek waterproofing membrane, tile, and iron railing
- Spacious master suite with heated bathroom and shower floors, and three walk-in master closets
- Downstairs bar and separate living area with quick access to the backyard and pool
- · Custom 10' tall iron front door
- Main floor master suite, 2 bedrooms and additional bathroom downstairs
- 8-1/2" wide European white oak flooring throughout the main areas

| BED | ВАТН | GARAGE | SQUARE FEET     | SCHOOLS         |
|-----|------|--------|-----------------|-----------------|
| 3   | 2.5  | 2      | 4,060 (REMODEL) | Spring Hill ISD |