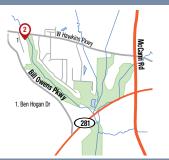

## **DIRECTIONS**

From McCann Rd. & Hawkins Pkwy.: Head West on Hawkins Prkwy for 1.4 miles. Turn left onto Ben Hogan Dr. House will be on your left.

OAK FOREST • 3728 BEN HOGAN DRIVE, LONGVIEW, TX 75605