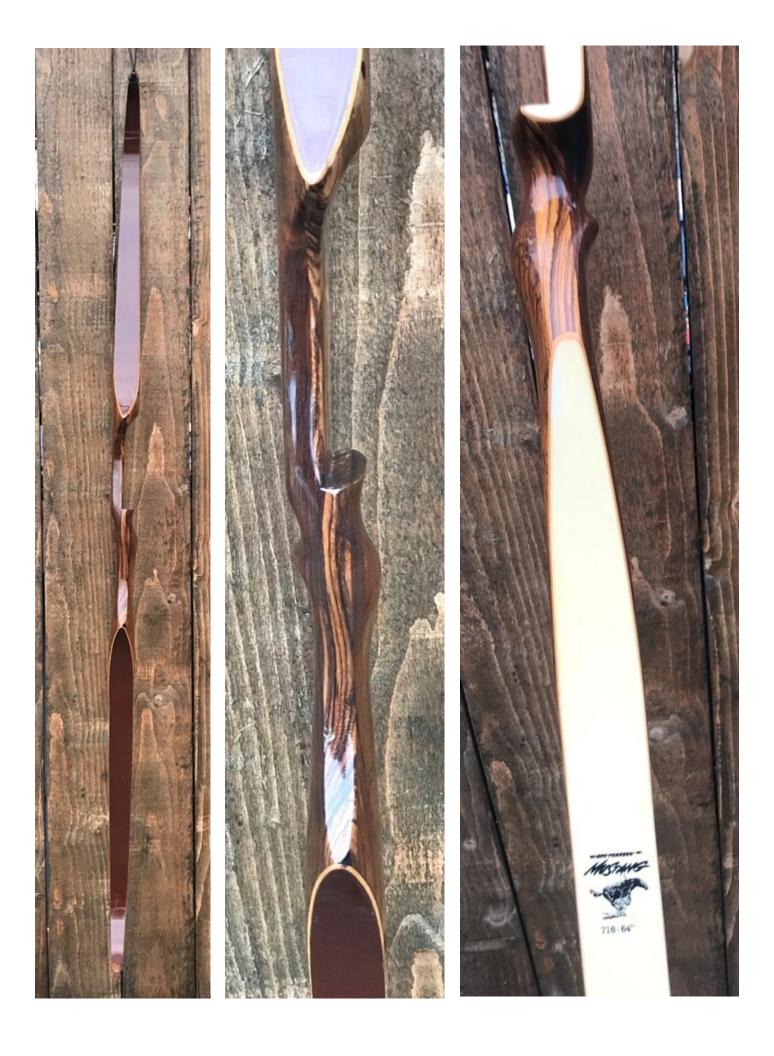

YEAR: 1966

MAKE: Ben Pearson

MODEL: Mustang 716

HAND: Right

DRAW WEIGHT: 40# (stamped 39 above the shelf)

AMO LENGTH: 64"

PRICE: \$149.00

SHIPPING AND HANDLING: \$39.00

TOTAL COST: \$188.00

DESCRIPTION: Beautiful Mustang of Zebrawood and Freijo. Great looking and performing recurve. No delamination; no cracks; limbs are straight. Overlays and tips are in great condition. No drilled holes. A few small chips and dings; no cracks. No stress lines or crazing. A couple of blemishes on the riser. A few scratches and scuffs on the limbs. This is a really nice bow in excellent condition for its age.