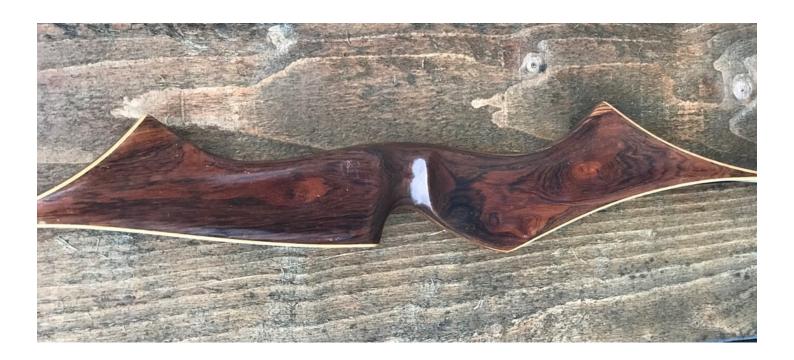

TOTAL COST: \$188.00

DESCRIPTION: Beautiful Mustang of Zebrawood and Freijo. Great looking and performing recurve. No delamination; no cracks; limbs are straight. Overlays and tips are in great condition. No drilled holes. A few small chips and dings; no cracks. No stress lines or crazing. A couple of blemishes on the riser. A few scratches and scuffs on the limbs. This is a really nice bow in excellent condition for its age.