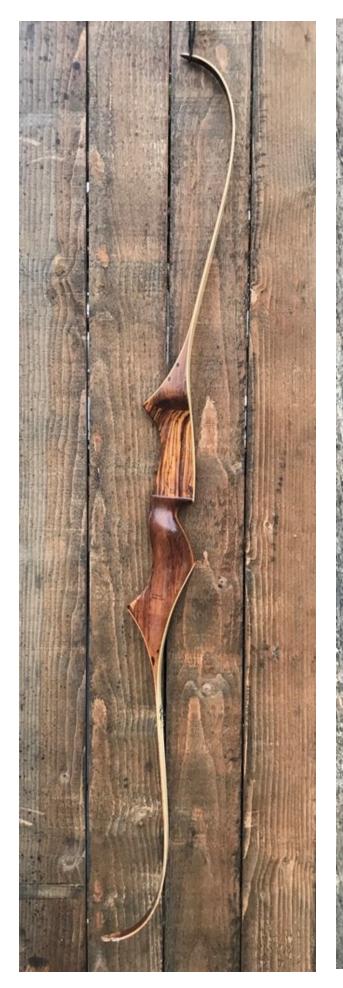

YEAR: 1966

MAKE: Ben Pearson

MODEL: Mustang 716

HAND: Right

DRAW WEIGHT: 40# (stamped 39 above the shelf)

AMO LENGTH: 64"

PRICE: \$149.00

SHIPPING AND HANDLING: \$39.00

TOTAL COST: \$188.00

DESCRIPTION: Beautiful Mustang of Zebrawood and Freijo. Great looking and performing recurve. No delamination; no cracks; limbs are straight. Overlays and tips are in great condition. No drilled holes. A few small chips and dings; no cracks. No stress lines or crazing. A couple of blemishes on the riser. A few scratches and scuffs on the limbs. This is a really nice bow in excellent condition for its age.