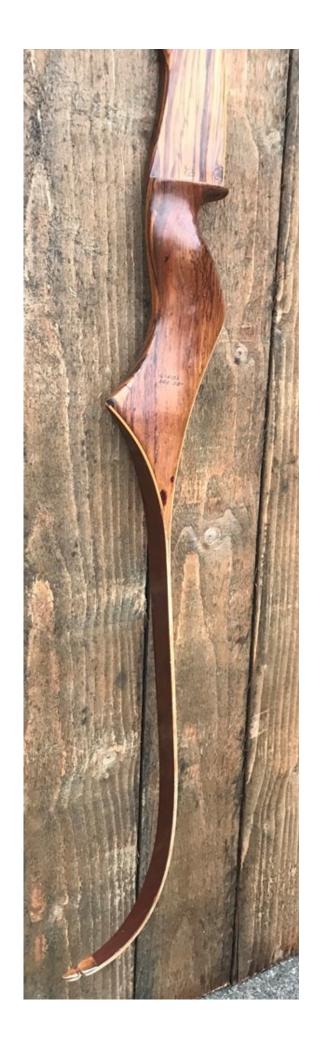

YEAR: 1966

MAKE: Ben Pearson

MODEL: Mustang 716

HAND: Right

DRAW WEIGHT: 40# (stamped 39 above the shelf)

AMO LENGTH: 64"

PRICE: \$149.00

SHIPPING AND HANDLING: \$39.00

TOTAL COST: \$188.00

DESCRIPTION: Beautiful Mustang of Zebrawood and Freijo. Great looking and performing recurve. No delamination; no cracks; limbs are straight. Overlays and tips are in great condition. No drilled holes. A few small chips and dings; no cracks. No stress lines or crazing. A couple of blemishes on the riser. A few scratches and scuffs on the limbs. This is a really nice bow in excellent condition for its age.