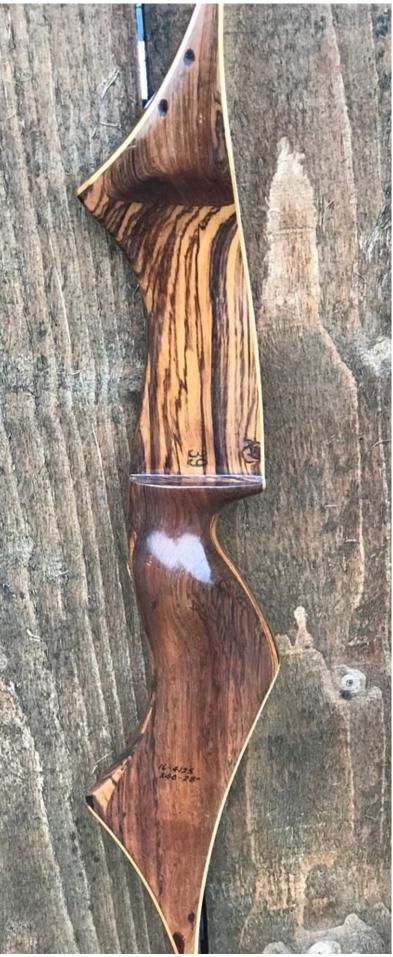

TOTAL COST: \$188.00

DESCRIPTION: Beautiful Mustang of Zebrawood and Freijo. Great looking and performing recurve. No delamination; no cracks; limbs are straight. Overlays and tips are in great condition. No drilled holes. A few small chips and dings; no cracks. No stress lines or crazing. A couple of blemishes on the riser. A few scratches and scuffs on the limbs. This is a really nice bow in excellent condition for its age.