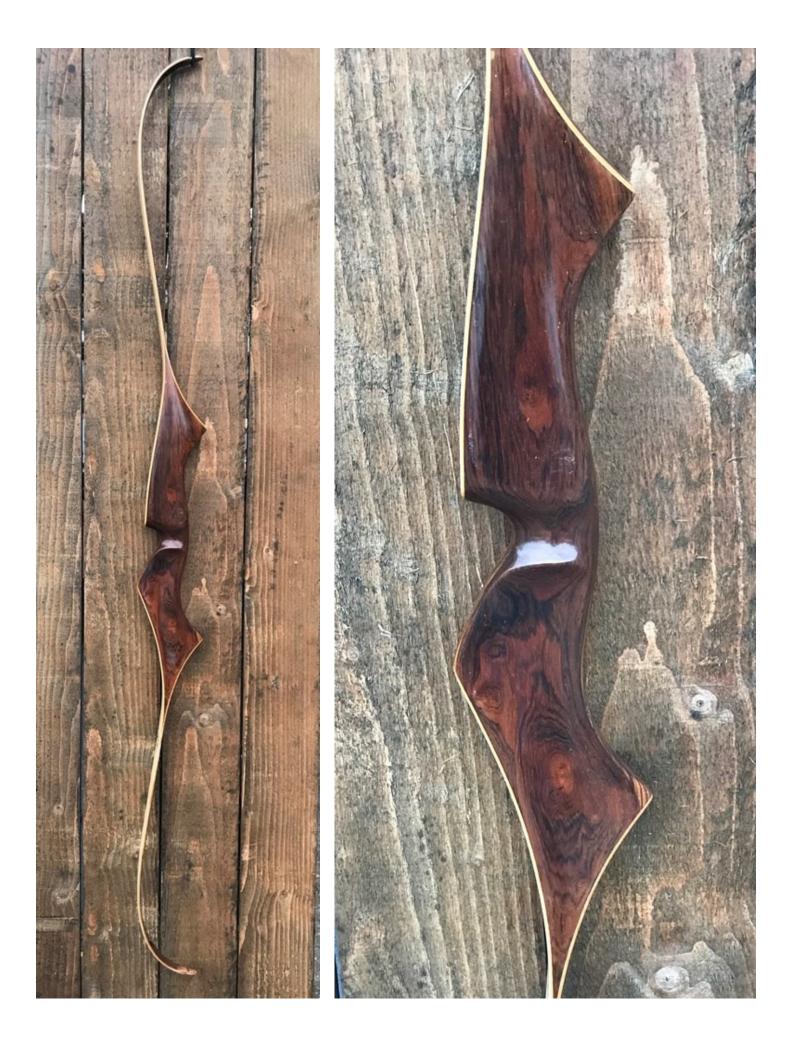

TOTAL COST: \$188.00

DESCRIPTION: Beautiful Mustang of Zebrawood and Freijo. Great looking and performing recurve. No delamination; no cracks; limbs are straight. Overlays and tips are in great condition. No drilled holes. A few small chips and dings; no cracks. No stress lines or crazing. A couple of blemishes on the riser. A few scratches and scuffs on the limbs. This is a really nice bow in excellent condition for its age.