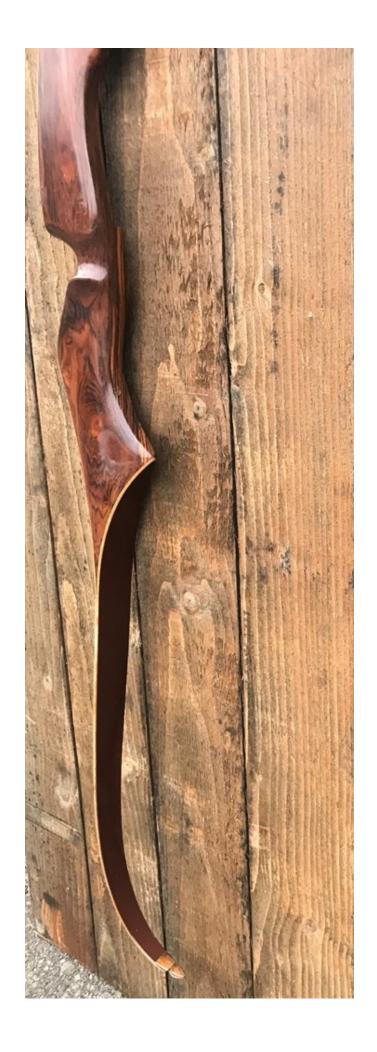

TOTAL COST: \$188.00

DESCRIPTION: Beautiful Mustang of Zebrawood and Freijo. Great looking and performing recurve. No delamination; no cracks; limbs are straight. Overlays and tips are in great condition. No drilled holes. A few small chips and dings; no cracks. No stress lines or crazing. A couple of blemishes on the riser. A few scratches and scuffs on the limbs. This is a really nice bow in excellent condition for its age.