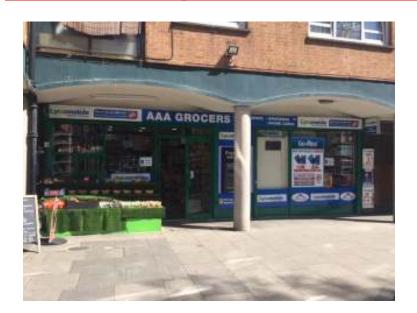

## FOR SALE COMMERCIAL INVESTMENT Offers in region of £320,000

292 Clapham Road, London, SW9 9AE

106 Merton High Street London SW19 1BD Tel: 020 8715 9444 Fax: 020 8715 9474

Email: enquiries@drakesfield.co.uk Web: www.drakesfield.co.uk Company Reg No: 3631397 VAT Reg No: 736 3377 19

**Location:** The property is situated in a prominent position on Clapham Road yards from Stockwell Underground Station. The parade is a shopping provision for the surrounding area. Occupiers close by include grocery store, Café, Peri Peri Chicken, Greggs, Pharmacy, Iceland, Sainsbury's local and a range of local shops.

Property: Total approx: 670 sq ft. Double shop front with storage/toilet at rear.

**Tenure: Tenure:** Virtual Freehold subject to the existing Tenancy. The premise is held on a 250 year lease from 1999 and currently let on 5 Year License producing a rental income of £18,000 per annum and is currently running as a sweet/grocery shop.