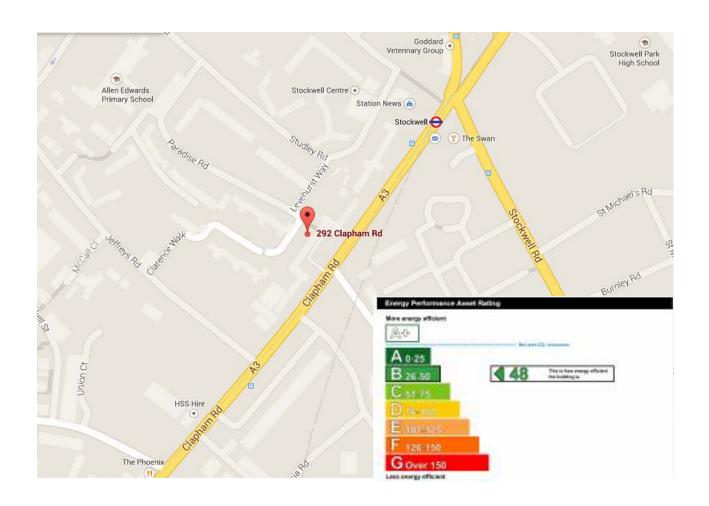

## FOR SALE COMMERCIAL INVESTMENT Offers in region of £320,000

292 Clapham Road, London, SW9 9AE

106 Merton High Street London SW19 1BD Tel: 020 8715 9444 Fax: 020 8715 9474

Email: enquiries@drakesfield.co.uk Web: www.drakesfield.co.uk Company Reg No: 3631397 VAT Reg No: 736 3377 19

**Location:** The property is situated in a prominent position on Clapham Road yards from Stockwell Underground Station. The parade is a shopping provision for the surrounding area. Occupiers close by include grocery store, Café, Peri Peri Chicken, Greggs, Pharmacy, Iceland, Sainsbury's local and a range of local shops.