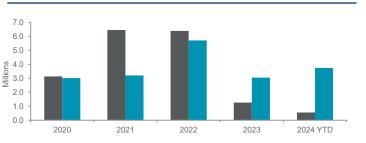

### DEMAND

Miami recorded a 13.7% YOY increase in leasing activity during Q1 with nearly 1.6 million square feet (msf). The Airport North/Medley and Airport West submarkets combined accounted for 58.2% of the new deals signed. Small to mid-sized product still led demand in Miami. During Q1 there were no leases signed over 200,000 square feet (sf) and only three leases inked over 100,000 sf signifying the surge in demand for product beneath this threshold. The largest lease of the quarter was MD Turbines which expanded its presence within County Line Corporate Park with an additional 178,201 sf.

### SUPPLY

12-Mo.

Forecast

YoY Chg Miami delivered over 3.7 msf of new product during Q1, surpassing the 2023 annual total by 22.7%. There were three big box deliveries that occurred – Bridge Point Commerce Center Bldg. A and Bldg. B totaling nearly 1.6 msf, of which 75% remained vacant, and the County Line Corporate Park Bldg. 38 at 506,215 sf which will be fully occupied by Imperial Dade later this year. The remainder of the new product brought online during Q1 were less than 200,000-sf footprints filling the need for the high demand in small to mid-sized product tenant demand. Notably, vacancy rose in Q1 due to the large influx of newly built inventory—51.2% of the product that delivered during Q1 remains vacant and available. Miami's overall vacancy rate increased 170 bps quarter-over-quarter (QOQ) to 4.2%. Over the coming year, expect a slowdown in new product breaking ground as Miami experiences more normalized demand growth.

#### SPACE DEMAND / DELIVERIES