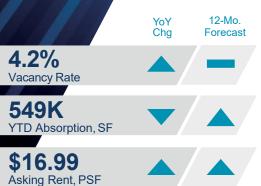

### SUPPLY

12-Mo.

Forecast

YoY Chg Miami delivered over 3.7 msf of new product during Q1, surpassing the 2023 annual total by 22.7%. There were three big box deliveries that occurred – Bridge Point Commerce Center Bldg. A and Bldg. B totaling nearly 1.6 msf, of which 75% remained vacant, and the County Line Corporate Park Bldg. 38 at 506,215 sf which will be fully occupied by Imperial Dade later this year. The remainder of the new product brought online during Q1 were less than 200,000-sf footprints filling the need for the high demand in small to mid-sized product tenant demand. Notably, vacancy rose in Q1 due to the large influx of newly built inventory—51.2% of the product that delivered during Q1 remains vacant and available. Miami's overall vacancy rate increased 170 bps quarter-over-quarter (QOQ) to 4.2%. Over the coming year, expect a slowdown in new product breaking ground as Miami experiences more normalized demand growth.

### **MARKET PRICING**

Rents throughout the market continued to increase 5.2% (QOQ) reaching \$16.99 per square foot (psf) representing a 7.7% YOY rise. As new product continues to deliver with vacancy, this trend could continue as the remaining 4.0 msf under construction is delivered over 2024 and 2025. The Airport North/Medley submarket increased the most substantially, up 24.6% YOY. Warehouse/distribution asking rents also increased significantly, climbing 9.7% YOY to \$16.93 psf.

#### **OVERALL VACANCY & ASKING RENT**

Net Absorption, SF Construction Completions, SF