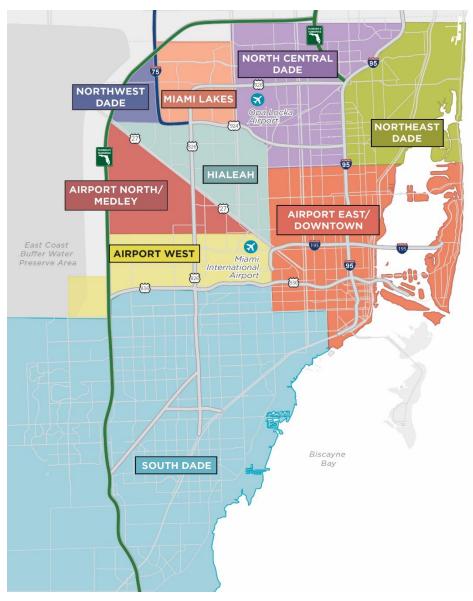

### DEMAND

Miami recorded a 13.7% YOY increase in leasing activity during Q1 with nearly 1.6 million square feet (msf). The Airport North/Medley and Airport West submarkets combined accounted for 58.2% of the new deals signed. Small to mid-sized product still led demand in Miami. During Q1 there were no leases signed over 200,000 square feet (sf) and only three leases inked over 100,000 sf signifying the surge in demand for product beneath this threshold. The largest lease of the quarter was MD Turbines which expanded its presence within County Line Corporate Park with an additional 178,201 sf.

#### MARKET STATISTICS

|             |                                                                                                          |                                                                                                                                                                                               | ABSORPTION (SF)                                                                                                                                                                                                                                                                                 | ACTIVITY (SF)                                                                                                                                                                                                                                                                                                                                                                         | UNDER CNSTR<br>(SF)                                                                                                                                                                                                                                                                                                                                                                                                                                                     | COMPLETIONS<br>(SF)                                                                                                                                                                                                                                                                                                                                                                                                                                                             | WEIGHTED AVG<br>NET RENT (MF)                                                                                                                                                                                                                                                                                                                                                                                      | WEIGHTED AVG<br>NET RENT (OS)                                                                                                                                                                                                                                                                                                                                                                                                                                         | WEIGHTED AVG<br>NET RENT (W/D)                                                                                                                                                                                                                                                                                                                                                                                                                                                                                                                                                                                                                                                          |
|-------------|----------------------------------------------------------------------------------------------------------|-----------------------------------------------------------------------------------------------------------------------------------------------------------------------------------------------|-------------------------------------------------------------------------------------------------------------------------------------------------------------------------------------------------------------------------------------------------------------------------------------------------|---------------------------------------------------------------------------------------------------------------------------------------------------------------------------------------------------------------------------------------------------------------------------------------------------------------------------------------------------------------------------------------|-------------------------------------------------------------------------------------------------------------------------------------------------------------------------------------------------------------------------------------------------------------------------------------------------------------------------------------------------------------------------------------------------------------------------------------------------------------------------|---------------------------------------------------------------------------------------------------------------------------------------------------------------------------------------------------------------------------------------------------------------------------------------------------------------------------------------------------------------------------------------------------------------------------------------------------------------------------------|--------------------------------------------------------------------------------------------------------------------------------------------------------------------------------------------------------------------------------------------------------------------------------------------------------------------------------------------------------------------------------------------------------------------|-----------------------------------------------------------------------------------------------------------------------------------------------------------------------------------------------------------------------------------------------------------------------------------------------------------------------------------------------------------------------------------------------------------------------------------------------------------------------|-----------------------------------------------------------------------------------------------------------------------------------------------------------------------------------------------------------------------------------------------------------------------------------------------------------------------------------------------------------------------------------------------------------------------------------------------------------------------------------------------------------------------------------------------------------------------------------------------------------------------------------------------------------------------------------------|
| 23,240,823  | 411,224                                                                                                  | 1.8%                                                                                                                                                                                          | -20,450                                                                                                                                                                                                                                                                                         | 78,075                                                                                                                                                                                                                                                                                                                                                                                | 85,376                                                                                                                                                                                                                                                                                                                                                                                                                                                                  | 0                                                                                                                                                                                                                                                                                                                                                                                                                                                                               | \$11.57                                                                                                                                                                                                                                                                                                                                                                                                            | \$25.74                                                                                                                                                                                                                                                                                                                                                                                                                                                               | \$13.13                                                                                                                                                                                                                                                                                                                                                                                                                                                                                                                                                                                                                                                                                 |
| 36,929,598  | 548,606                                                                                                  | 1.5%                                                                                                                                                                                          | 251,071                                                                                                                                                                                                                                                                                         | 409,612                                                                                                                                                                                                                                                                                                                                                                               | 1,469,683                                                                                                                                                                                                                                                                                                                                                                                                                                                               | 143,571                                                                                                                                                                                                                                                                                                                                                                                                                                                                         | \$20.38                                                                                                                                                                                                                                                                                                                                                                                                            | \$17.13                                                                                                                                                                                                                                                                                                                                                                                                                                                               | \$16.75                                                                                                                                                                                                                                                                                                                                                                                                                                                                                                                                                                                                                                                                                 |
| 46,911,347  | 2,329,757                                                                                                | 5.0%                                                                                                                                                                                          | 92,878                                                                                                                                                                                                                                                                                          | 512,100                                                                                                                                                                                                                                                                                                                                                                               | 1,234,579                                                                                                                                                                                                                                                                                                                                                                                                                                                               | 502,436                                                                                                                                                                                                                                                                                                                                                                                                                                                                         | N/A                                                                                                                                                                                                                                                                                                                                                                                                                | \$18.21                                                                                                                                                                                                                                                                                                                                                                                                                                                               | \$17.91                                                                                                                                                                                                                                                                                                                                                                                                                                                                                                                                                                                                                                                                                 |
| 7,846,539   | 55,091                                                                                                   | 0.7%                                                                                                                                                                                          | 5,185                                                                                                                                                                                                                                                                                           | 24,000                                                                                                                                                                                                                                                                                                                                                                                | 0                                                                                                                                                                                                                                                                                                                                                                                                                                                                       | 0                                                                                                                                                                                                                                                                                                                                                                                                                                                                               | \$19.75                                                                                                                                                                                                                                                                                                                                                                                                            | N/A                                                                                                                                                                                                                                                                                                                                                                                                                                                                   | \$18.92                                                                                                                                                                                                                                                                                                                                                                                                                                                                                                                                                                                                                                                                                 |
| 4,791,921   | 127,315                                                                                                  | 2.7%                                                                                                                                                                                          | -15,810                                                                                                                                                                                                                                                                                         | 9,600                                                                                                                                                                                                                                                                                                                                                                                 | 87,268                                                                                                                                                                                                                                                                                                                                                                                                                                                                  | 0                                                                                                                                                                                                                                                                                                                                                                                                                                                                               | \$15.00                                                                                                                                                                                                                                                                                                                                                                                                            | \$17.18                                                                                                                                                                                                                                                                                                                                                                                                                                                               | \$16.00                                                                                                                                                                                                                                                                                                                                                                                                                                                                                                                                                                                                                                                                                 |
| 33,672,629  | 2,625,903                                                                                                | 7.8%                                                                                                                                                                                          | -18,186                                                                                                                                                                                                                                                                                         | 269,297                                                                                                                                                                                                                                                                                                                                                                               | 0                                                                                                                                                                                                                                                                                                                                                                                                                                                                       | 1,717,954                                                                                                                                                                                                                                                                                                                                                                                                                                                                       | \$17.64                                                                                                                                                                                                                                                                                                                                                                                                            | \$26.00                                                                                                                                                                                                                                                                                                                                                                                                                                                               | \$16.75                                                                                                                                                                                                                                                                                                                                                                                                                                                                                                                                                                                                                                                                                 |
| 3,183,672   | 39,532                                                                                                   | 1.2%                                                                                                                                                                                          | 45,145                                                                                                                                                                                                                                                                                          | -                                                                                                                                                                                                                                                                                                                                                                                     | 0                                                                                                                                                                                                                                                                                                                                                                                                                                                                       | 0                                                                                                                                                                                                                                                                                                                                                                                                                                                                               | N/A                                                                                                                                                                                                                                                                                                                                                                                                                | \$22.00                                                                                                                                                                                                                                                                                                                                                                                                                                                               | \$7.75                                                                                                                                                                                                                                                                                                                                                                                                                                                                                                                                                                                                                                                                                  |
| 10,315,718  | 1,202,183                                                                                                | 11.7%                                                                                                                                                                                         | 259,077                                                                                                                                                                                                                                                                                         | 247,937                                                                                                                                                                                                                                                                                                                                                                               | 970,523                                                                                                                                                                                                                                                                                                                                                                                                                                                                 | 1,376,041                                                                                                                                                                                                                                                                                                                                                                                                                                                                       | N/A                                                                                                                                                                                                                                                                                                                                                                                                                | N/A                                                                                                                                                                                                                                                                                                                                                                                                                                                                   | \$18.35                                                                                                                                                                                                                                                                                                                                                                                                                                                                                                                                                                                                                                                                                 |
| 8,595,837   | 103,164                                                                                                  | 1.2%                                                                                                                                                                                          | -50,129                                                                                                                                                                                                                                                                                         | 32,699                                                                                                                                                                                                                                                                                                                                                                                | 169,053                                                                                                                                                                                                                                                                                                                                                                                                                                                                 | 0                                                                                                                                                                                                                                                                                                                                                                                                                                                                               | \$19.00                                                                                                                                                                                                                                                                                                                                                                                                            | \$15.70                                                                                                                                                                                                                                                                                                                                                                                                                                                               | \$16.46                                                                                                                                                                                                                                                                                                                                                                                                                                                                                                                                                                                                                                                                                 |
| 175,488,084 | 7,442,775                                                                                                | 4.2%                                                                                                                                                                                          | 548,781                                                                                                                                                                                                                                                                                         | 1,583,320                                                                                                                                                                                                                                                                                                                                                                             | 4,016,482                                                                                                                                                                                                                                                                                                                                                                                                                                                               | 3,740,002                                                                                                                                                                                                                                                                                                                                                                                                                                                                       | \$14.10                                                                                                                                                                                                                                                                                                                                                                                                            | \$19.68                                                                                                                                                                                                                                                                                                                                                                                                                                                               | \$16.93                                                                                                                                                                                                                                                                                                                                                                                                                                                                                                                                                                                                                                                                                 |
|             | 36,929,598<br>46,911,347<br>7,846,539<br>4,791,921<br>33,672,629<br>3,183,672<br>10,315,718<br>8,595,837 | 36,929,598 548,606   46,911,347 2,329,757   7,846,539 55,091   4,791,921 127,315   33,672,629 2,625,903   3,183,672 39,532   10,315,718 1,202,183   8,595,837 103,164   175,488,084 7,442,775 | 36,929,598   548,606   1.5%     46,911,347   2,329,757   5.0%     7,846,539   55,091   0.7%     4,791,921   127,315   2.7%     33,672,629   2,625,903   7.8%     3,183,672   39,532   1.2%     10,315,718   1,202,183   11.7%     8,595,837   103,164   1.2%     175,488,084   7,442,775   4.2% | 36,929,598   548,606   1.5%   251,071     46,911,347   2,329,757   5.0%   92,878     7,846,539   55,091   0.7%   5,185     4,791,921   127,315   2.7%   -15,810     33,672,629   2,625,903   7.8%   -18,186     3,183,672   39,532   1.2%   45,145     10,315,718   1,202,183   11.7%   259,077     8,595,837   103,164   1.2%   -50,129     175,488,084   7,442,775   4.2%   548,781 | 36,929,598   548,606   1.5%   251,071   409,612     46,911,347   2,329,757   5.0%   92,878   512,100     7,846,539   55,091   0.7%   5,185   24,000     4,791,921   127,315   2.7%   -15,810   9,600     33,672,629   2,625,903   7.8%   -18,186   269,297     3,183,672   39,532   1.2%   45,145   -     10,315,718   1,202,183   11.7%   259,077   247,937     8,595,837   103,164   1.2%   -50,129   32,699     175,488,084   7,442,775   4.2%   548,781   1,583,320 | 36,929,598   548,606   1.5%   251,071   409,612   1,469,683     46,911,347   2,329,757   5.0%   92,878   512,100   1,234,579     7,846,539   55,091   0.7%   5,185   24,000   0     4,791,921   127,315   2.7%   -15,810   9,600   87,268     33,672,629   2,625,903   7.8%   -18,186   269,297   0     3,183,672   39,532   1.2%   45,145   -   0     10,315,718   1,202,183   11.7%   259,077   247,937   970,523     8,595,837   103,164   1.2%   -50,129   32,699   169,053 | 36,929,598548,6061.5%251,071409,6121,469,683143,57146,911,3472,329,7575.0%92,878512,1001,234,579502,4367,846,53955,0910.7%5,18524,000004,791,921127,3152.7%-15,8109,60087,268033,672,6292,625,9037.8%-18,186269,29701,717,9543,183,67239,5321.2%45,145-0010,315,7181,202,18311.7%259,077247,937970,5231,376,0418,595,837103,1641.2%-50,12932,699169,0530175,488,0847,442,7754.2%548,7811,583,3204,016,4823,740,002 | 36,929,598548,6061.5%251,071409,6121,469,683143,571\$20.3846,911,3472,329,7575.0%92,878512,1001,234,579502,436N/A7,846,53955,0910.7%5,18524,00000\$19.754,791,921127,3152.7%-15,8109,60087,2680\$15.0033,672,6292,625,9037.8%-18,186269,29701,717,954\$17.643,183,67239,5321.2%45,145-00N/A10,315,7181,202,18311.7%259,077247,937970,5231,376,041N/A8,595,837103,1641.2%-50,12932,699169,0530\$19.00175,488,0847,442,7754.2%548,7811,583,3204,016,4823,740,002\$14.10 | 36,929,598   548,606   1.5%   251,071   409,612   1,469,683   143,571   \$20.38   \$17.13     46,911,347   2,329,757   5.0%   92,878   512,100   1,234,579   502,436   N/A   \$18.21     7,846,539   55,091   0.7%   5,185   24,000   0   0   \$19.75   N/A     4,791,921   127,315   2.7%   -15,810   9,600   87,268   0   \$15.00   \$17.18     33,672,629   2,625,903   7.8%   -18,186   269,297   0   1,717,954   \$17.64   \$26.00     3,183,672   39,532   1.2%   45,145   -   0   0   N/A   \$22.00     10,315,718   1,202,183   11.7%   259,077   247,937   970,523   1,376,041   N/A   N/A     8,595,837   103,164   1.2%   -50,129   32,699   169,053   0   \$19.00   \$15.70 |