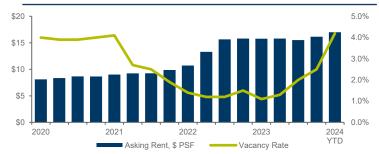

### **MARKET PRICING**

Rents throughout the market continued to increase 5.2% (QOQ) reaching \$16.99 per square foot (psf) representing a 7.7% YOY rise. As new product continues to deliver with vacancy, this trend could continue as the remaining 4.0 msf under construction is delivered over 2024 and 2025. The Airport North/Medley submarket increased the most substantially, up 24.6% YOY. Warehouse/distribution asking rents also increased significantly, climbing 9.7% YOY to \$16.93 psf.

### SUPPLY

12-Mo.

Forecast

YoY Chg Miami delivered over 3.7 msf of new product during Q1, surpassing the 2023 annual total by 22.7%. There were three big box deliveries that occurred – Bridge Point Commerce Center Bldg. A and Bldg. B totaling nearly 1.6 msf, of which 75% remained vacant, and the County Line Corporate Park Bldg. 38 at 506,215 sf which will be fully occupied by Imperial Dade later this year. The remainder of the new product brought online during Q1 were less than 200,000-sf footprints filling the need for the high demand in small to mid-sized product tenant demand. Notably, vacancy rose in Q1 due to the large influx of newly built inventory—51.2% of the product that delivered during Q1 remains vacant and available. Miami's overall vacancy rate increased 170 bps quarter-over-quarter (QOQ) to 4.2%. Over the coming year, expect a slowdown in new product breaking ground as Miami experiences more normalized demand growth.