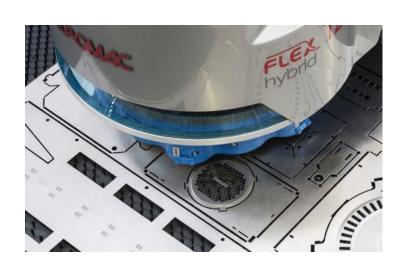

#### **PANEL BENDER**

#### The flexible bending solution

The P2lean is the ultimate
Salvagnini panel bender, natively
combining productivity, with its
automatic bending and handling
cycles, and flexibility, with its
universal bending tools. Equipped
with an automatic ABA blank
holder, the P2lean doesn't require
re-tooling and completes an
average of 17 bends per minute.