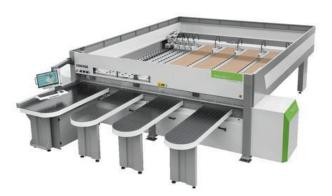

#### **CNC WOOD PANEL SAWS**

#### Numerical control beam saw

the range of cutting centers designed to satisfy the needs of small to medium-sized enterprises. It is easy to use, has advanced technical solutions and features great standard equipment.