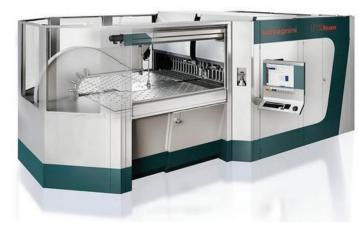

## **CNC WOOD MACHINES**

#### **CNC WOOD PANEL SAWS**

#### Numerical control beam saw

the range of cutting centers designed to satisfy the needs of small to medium-sized enterprises. It is easy to use, has advanced technical solutions and features great standard equipment.