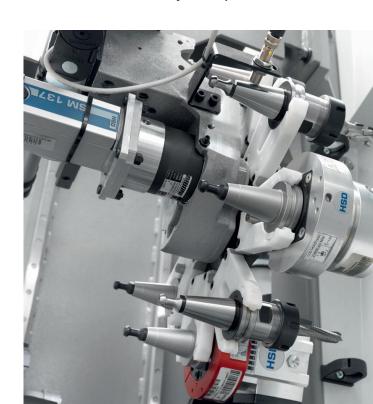

### **CNC STEEL MACHINES**

#### **CNC MACHINES**

#### Sheet metal with fully automated

Our factory utilizes Computer Numerically Controlled (CNC) technology to create the highest quality steel fabrication. The CNC machines use streams of digital information from CAD-CAM outputs, the result is absolute precision.