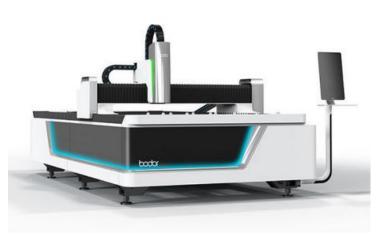

#### LASER CUTTING

Next generation fiber laser cutting of sheet metal products

Alismail provides a full range of sheet metal fabrication solutions, with capability to work with a variety of ferrous and non-ferrous materials and composites of varying gauge thickness, from 0.33mm to above 10mm.

Fiber optic laser cutting represents one of the most significant advances in recent times within sheet metal manufacturing, offering significant efficiency benefits.