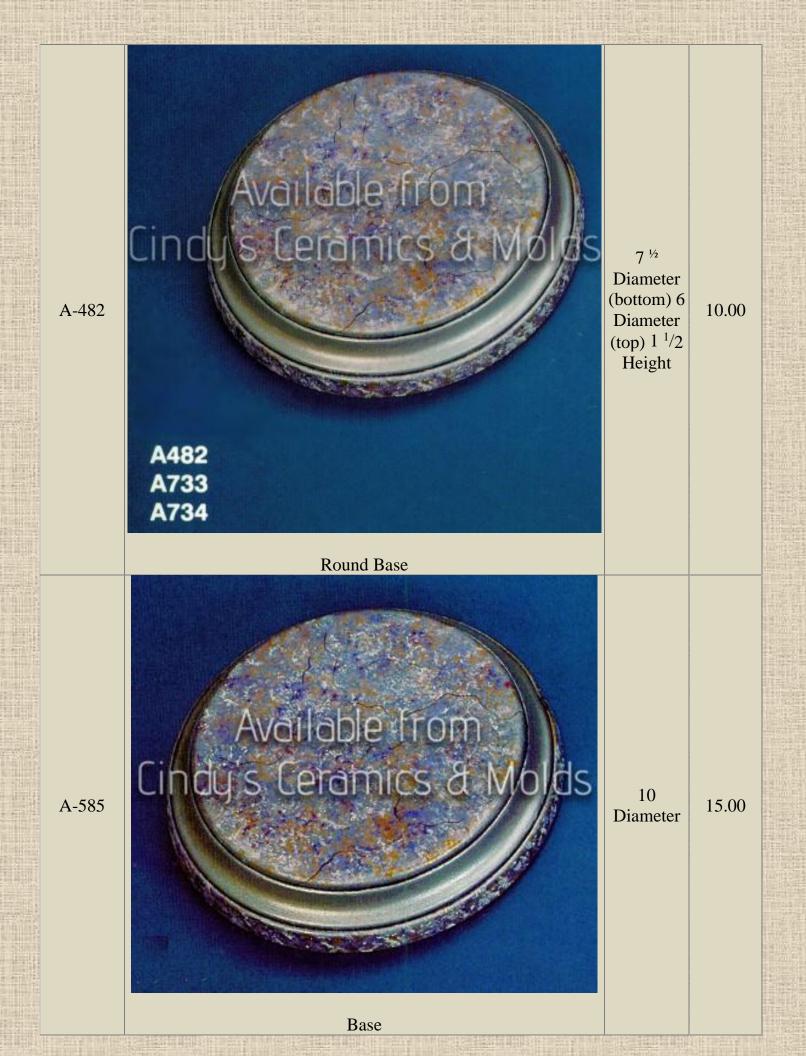

| A-199 | Drum Base   | 5.75<br>Diameter | 13.00 |
|-------|-------------|------------------|-------|
| A-316 | Wooden Base | 15 Long          | 22.50 |

| A-733  | Available from Cinclus Ceramics & Molds  A482 A733 A734  Round Base | 6 <sup>3</sup> /4 Diameter    | 10.00 |
|--------|---------------------------------------------------------------------|-------------------------------|-------|
| А-733В | Available from Gindy's Ceramics & Molds  A733b  Oblong Base         | 7 <sup>1</sup> /8<br>Diameter | 10.00 |