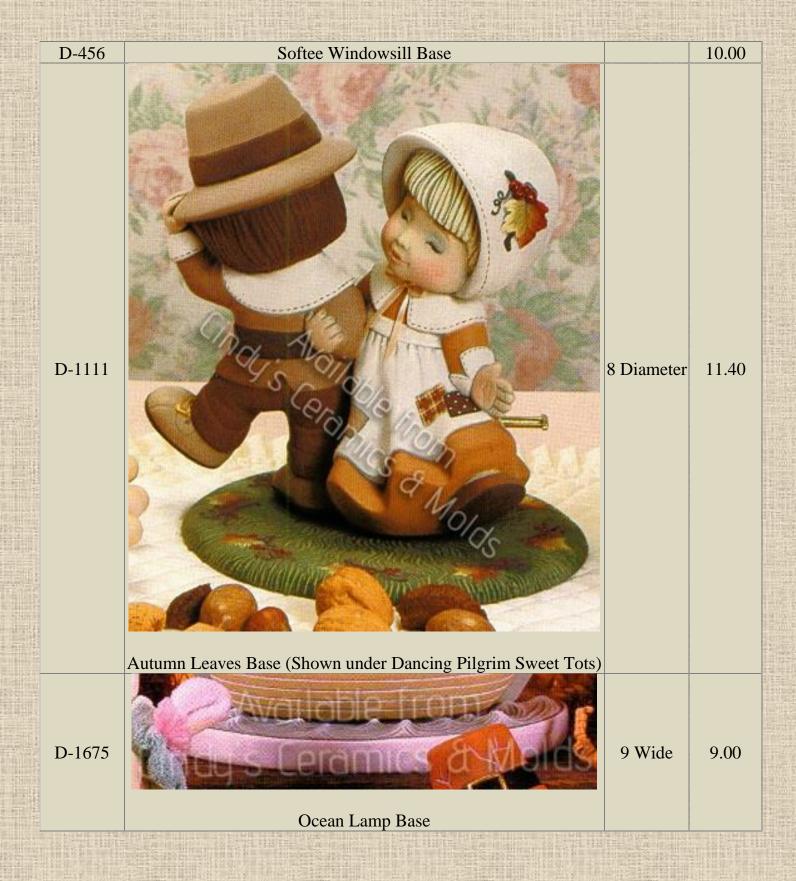

| CM-377  | Base for CM-378 (shown with optional CM-378 Two-Sided Christmas House & Carolers)                                      |                       | 15.00 |
|---------|------------------------------------------------------------------------------------------------------------------------|-----------------------|-------|
| NM-1362 | Softee Base                                                                                                            |                       | 10.00 |
| J-1409  | Available from Cindy's Ceramics & Molds  Two-Level Brick & Stucco Base Front & Back Shown (Gingy Kids sold separately) | 3 Tall by<br>7.5 Long | 17.50 |
| J-2515  | Garden Rock (Mostly Flat Top for Display of Garden Pieces)                                                             | 3 Tall by 8<br>Wide   | 12.60 |