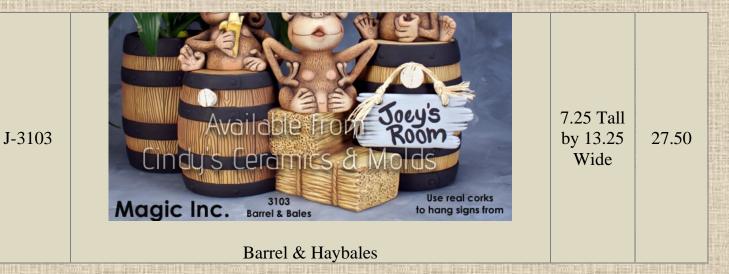

8 (shown with optional CM-378 Two-Sided Christmas House & Carolers)                                      |                       | 15.00 |
|---------|------------------------------------------------------------------------------------------------------------------------|-----------------------|-------|
| NM-1362 | Softee Base                                                                                                            |                       | 10.00 |
| J-1409  | Available from Cindy's Ceramics & Molds  Two-Level Brick & Stucco Base Front & Back Shown (Gingy Kids sold separately) | 3 Tall by<br>7.5 Long | 17.50 |
| J-2515  | Garden Rock (Mostly Flat Top for Display of Garden Pieces)                                                             | 3 Tall by 8<br>Wide   | 12.60 |