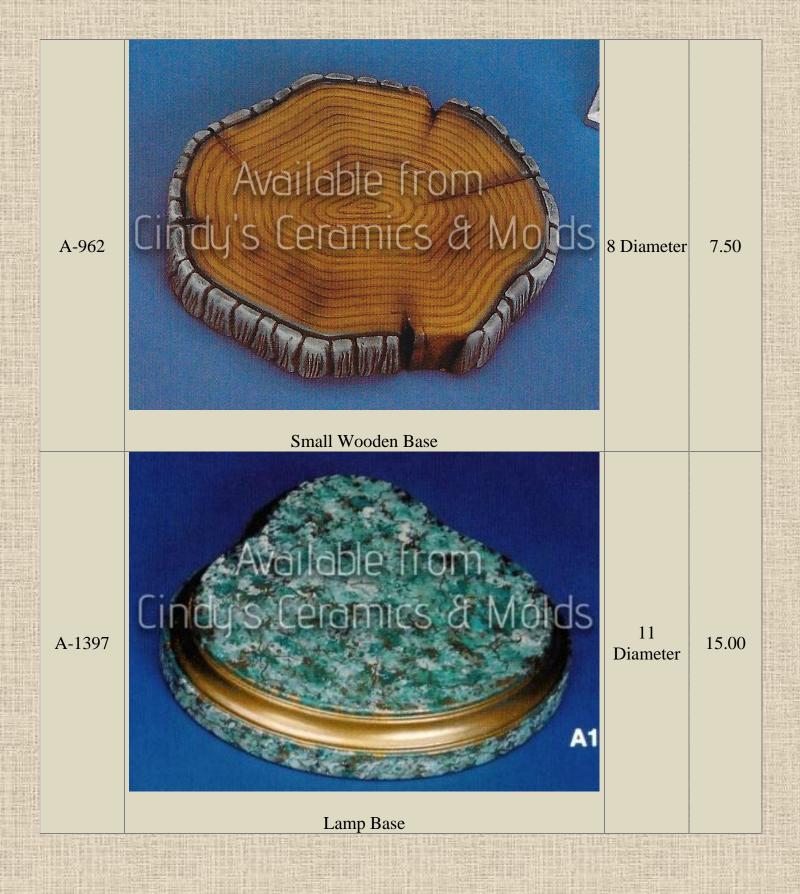

| .875 High<br>by 8.625<br>Wide       | 7.90              |



| A-199 | Drum Base   | 5.75<br>Diameter | 13.00 |
|-------|-------------|------------------|-------|
| A-316 | Wooden Base | 15 Long          | 22.50 |



| A-733  | Available from Cinclus Ceramics & Molds  A482 A733 A734  Round Base | 6 <sup>3</sup> /4 Diameter    | 10.00 |
|--------|---------------------------------------------------------------------|-------------------------------|-------|
| А-733В | Available from Gindy's Ceramics & Molds  A733b  Oblong Base         | 7 <sup>1</sup> /8<br>Diameter | 10.00 |





| BB-201 | Available From Unids Ceromics 8 Moles                                  | 14 by 11                           | 20.00 |
|--------|------------------------------------------------------------------------|------------------------------------|-------|
| BB-248 | Oblong Base  Oblong Base  Oblong Base                                  | 4.5 Wide<br>by 8 Long<br>by 1 High | 10.00 |
| J-1988 | Available from Cindy's Ceramics & Molds 1987 1988 Long Base  Long Base | 20 Long                            | 23.70 |
| J-2365 | Long Snow Base                                                         | 11 ½ Long                          | 12.60 |

| J-2560 | Extra Small Textured Base                                    | 5.25 Long                                     | 6.30      |
|--------|--------