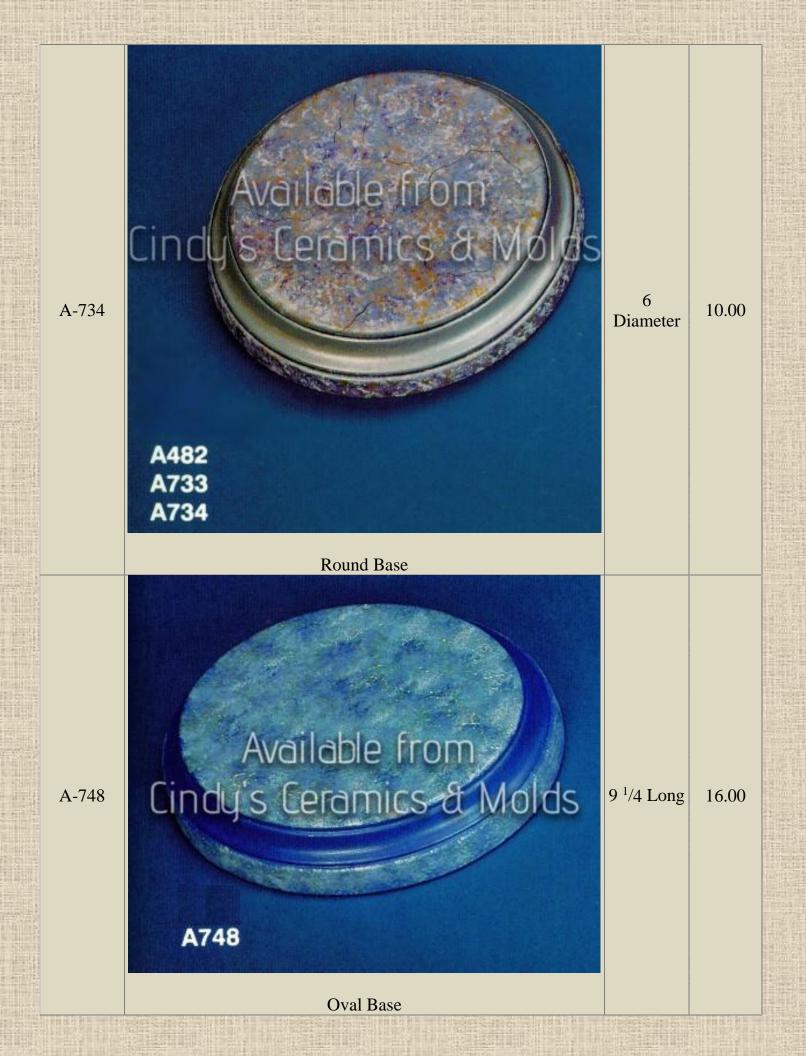

| A-199 | Drum Base   | 5.75<br>Diameter | 13.00 |
|-------|-------------|------------------|-------|
| A-316 | Wooden Base | 15 Long          | 22.50 |

| A-733  | Available from Cinclus Ceramics & Molds  A482 A733 A734  Round Base | 6 <sup>3</sup> /4 Diameter    | 10.00 |
|--------|---------------------------------------------------------------------|-------------------------------|-------|
| А-733В | Available from Gindy's Ceramics & Molds  A733b  Oblong Base         | 7 <sup>1</sup> /8<br>Diameter | 10.00 |