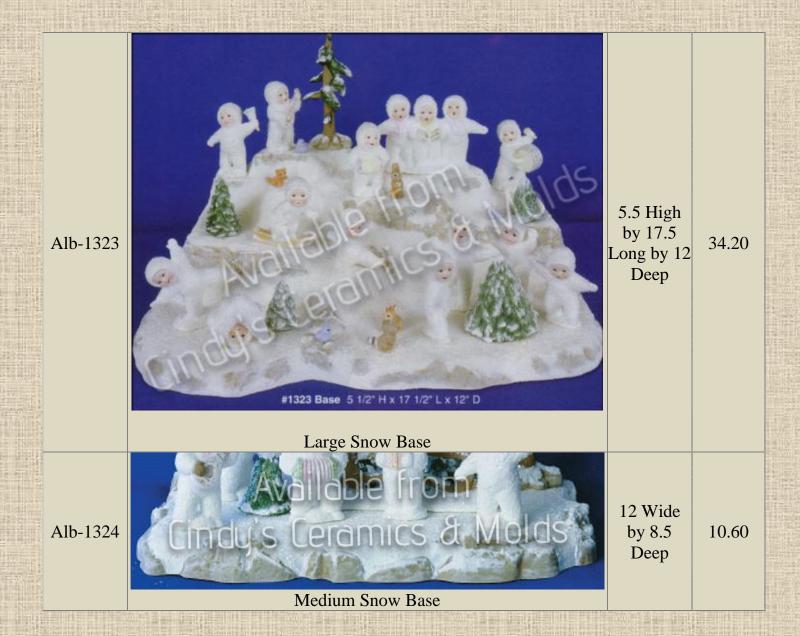

## Bases

| # DECEMBER OF STREET | NO 14 COMPANIE DE LA COMPANIE DEL COMPANIE DE LA COMPANIE DEL COMPANIE DE LA COMPANIE DEL COMPANIE DE LA COMPANIE DEL COMPANIE DE LA COMPANIE | TO STATE OF THE PARTY OF THE PARTY. | 200mmmen 2125 E   |
|----------------------|--------------------------------------------------------------------------------------------------------------------------------------------------------------------------------------------------------------------------------------------------------------------------------------------------------------------------------------------------------------------------------------------------------------------------------------------------------------------------------------------------------------------------------------------------------------------------------------------------------------------------------------------------------------------------------------------------------------------------------------------------------------------------------------------------------------------------------------------------------------------------------------------------------------------------------------------------------------------------------------------------------------------------------------------------------------------------------------------------------------------------------------------------------------------------------------------------------------------------------------------------------------------------------------------------------------------------------------------------------------------------------------------------------------------------------------------------------------------------------------------------------------------------------------------------------------------------------------------------------------------------------------------------------------------------------------------------------------------------------------------------------------------------------------------------------------------------------------------------------------------------------------------------------------------------------------------------------------------------------------------------------------------------------------------------------------------------------------------------------------------------------|-------------------------------------|-------------------|
| Item Number          | Description                                                                                                                                                                                                                                                                                                                                                                                                                                                                                                                                                                                                                                                                                                                                                                                                                                                                                                                                                                                                                                                                                                                                                                                                                                                                                                                                                                                                                                                                                                                                                                                                                                                                                                                                                                                                                                                                                                                                                                                                                                                                                                                    | Size (Inches)                       | Bisque            |
| Alb-1125             | #1125 Log<br>2 1/2" H<br>Log Base                                                                                                                                                                                                                                                                                                                                                                                                                                                                                                                                                                                                                                                                                                                                                                                                                                                                                                                                                                                                                                                                                                                                                                                                                                                                                                                                                                                                                                                                                                                                                                                                                                                                                                                                                                                                                                                                                                                                                                                                                                                                                              | 2.5 Long<br>by 1.25<br>High         | 7.00 (set of two) |
| Alb-1241             | Available from Cindy's Ceramics & Wolds  Medium Round Snow Base                                                                                                                                                                                                                                                                                                                                                                                                                                                                                                                                                                                                                                                                                                                                                                                                                                                                                                                                                                                                                                                                                                                                                                                                                                                                                                                                                                                                                                                                                                                                                                                                                                                                                                                                                                                                                                                                                                                                                                                                                                                                | .875 High<br>by 8.625<br>Wide       | 7.90              |