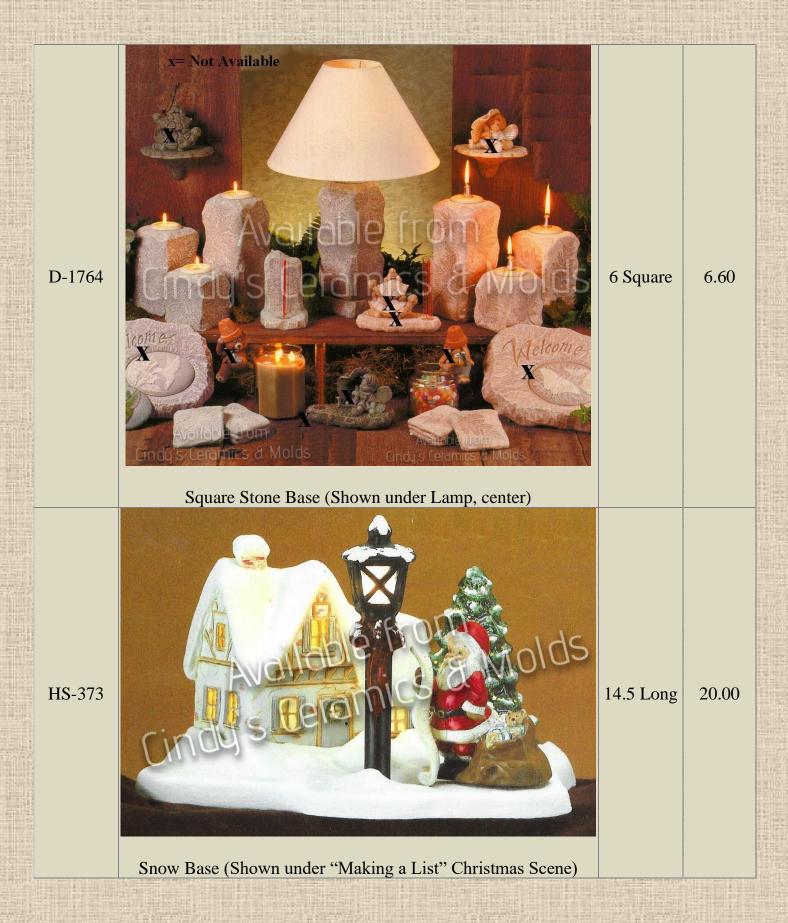

JS-1007 7.50

Desert Base

JK-643

1.5 High by 9 Wide by 8 Deep

7.50

Stone Base (shown under Christmas Cactus)

|        | Grass Base                                                                        |                       |       |
|--------|-----------------------------------------------------------------------------------|-----------------------|-------|
| RV-467 | Available from Available from Available from From From From From From From From F | 2.5 Deep<br>by 4 Long | 6.00  |
| SP-207 | Country Base                                                                      | 10<br>Diameter        | 10.00 |