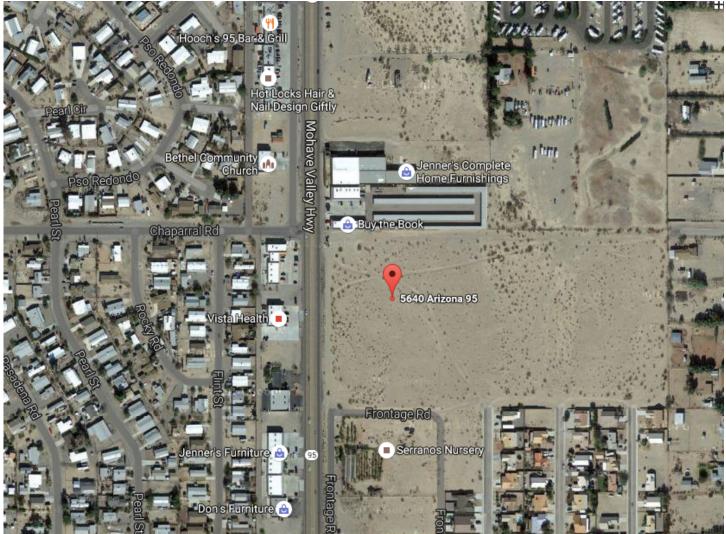

## LISTING: 5636/5640 Hwy. 95, Ft. Mohave, Arizona 86426

Acreage : 14.65 Price : \$1,000,000.00 Parcel # : 226-07-056/057 PRICE PER ACRE : \$68,259 / ACRE PRICE PER SQFT : \$1.57 / SQFT ZONING : C-2H/AR