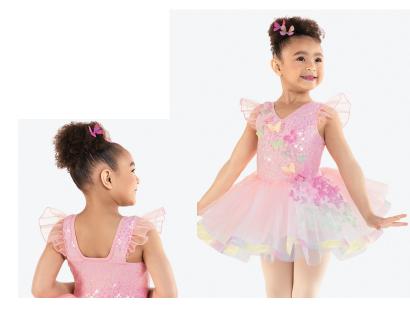

#### **Shoes:**

Black Tap
Ballet Classic Pink (#150 from
Revolution Dance Wear)

**Hair:** High bun centered with provided hair piece. No bangs.

# FLY TO YOUR HEART

RC23963