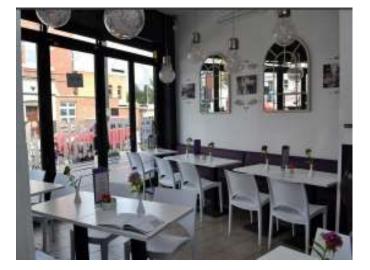

**Location:** The property is situated in a prominent position next to Tooting Bec Underground Station with parade of shop such as Cab Office, Estate Agent, Lebanese Takeaway etc.

**Description:** The A3/A5 retail shop currently running as café/restaurant.

Property: Total approx: 375 sq ft with storage/toilet.

**Tenure:** The property is on 12 year FRI Lease from 2012 (unexpired 8 years) with current passing rent at £12,500 per annum.

**Premium:** There will be goodwill payable for the running business, stock, fixtures and fittings in region of £59,500.