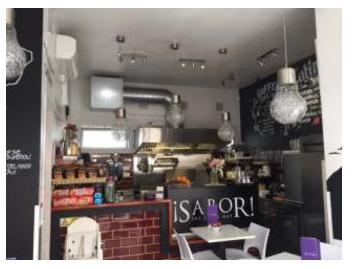

**Location:** The property is situated in a prominent position next to Tooting Bec Underground Station with parade of shop such as Cab Office, Estate Agent, Lebanese Takeaway etc.

**Description:** The A3/A5 retail shop currently running as café/restaurant.

Property: Total approx: 375 sq ft with storage/toilet.

**Tenure:** The property is on 12 year FRI Lease from 2012 (unexpired 8 years) with current passing rent at £12,500 per annum.

**Premium:** There will be goodwill payable for the running business, stock, fixtures and fittings in region of £59,500.