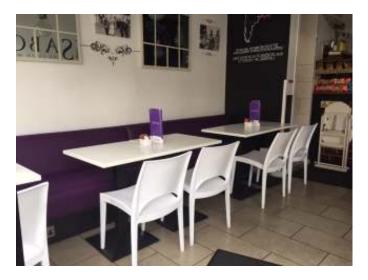

**Location:** The property is situated in a prominent position next to Tooting Bec Underground Station with parade of shop such as Cab Office, Estate Agent, Lebanese Takeaway etc.

**Description:** The A3/A5 retail shop currently running as café/restaurant.

Property: Total approx: 375 sq ft with storage/toilet.

**Tenure:** The property is on 12 year FRI Lease from 2012 (unexpired 8 years) with current passing rent at £12,500 per annum.

**Premium:** There will be goodwill payable for the running business, stock, fixtures and fittings in region of £59,500.