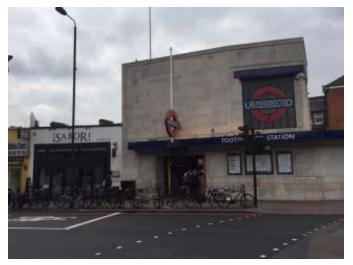

**Location:** The property is situated in a prominent position next to Tooting Bec Underground Station with parade of shop such as Cab Office, Estate Agent, Lebanese Takeaway etc.

**Description:** The A3/A5 retail shop currently running as café/restaurant.