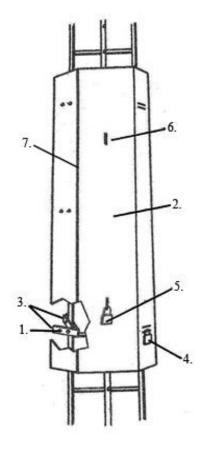

- 1. All braces and hardware are fabricated from rust resistant hot-dipped galvanized steel.
- 2. Heavy-gauge aluminum shield (3ft. x 8ft. x 1/8" thick).
- 3. Bolt-on brackets ensure easy installation (no welding, cutting or alterations necessary).
- 4. Use of heavy duty, high quality padlock is recommended. "Side Lock" option.
- 5. "Front Lock" option.
- 6. Use for lock if shield is turned to open to the right.
- 7. 8' continuous heavy duty piano hinge.