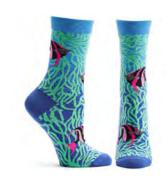

### SEA LIFE

## **FISH AND FANS**

**CORAL WAVES** 

WC1238-14 NAVY #14 WHOLESALE: \$7.00 RETAIL: \$14.00 MADE IN: COLOMBIA

**BLOOMING KELP** 

**SEA TURTLE** 

WC1230-25 TURQUOISE #25 WHOLESALE: \$7.00 RETAIL: \$14.00 MADE IN: COLOMBIA