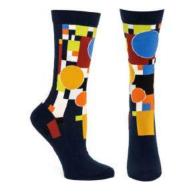

**MONDRIAN STRIPE** 

M977-18 GREY #18 WHOLESALE: \$10.00 RETAIL: \$20.00 MADE IN: COLOMBIA

MC139-19
BLACK #19
WHOLESALE: \$9.00
RETAIL: \$18.00
MADE IN: COLOMBIA

MC139-VL VIOLET #VL WHOLESALE: \$9.00 RETAIL: \$18.00 MADE IN: COLOMBIA