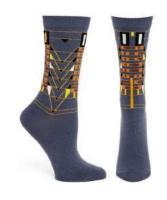

### FRANK LLOYD WRIGHT

FLW001W-18
GREY #18
WHOLESALE: \$7.75
RETAIL: \$15.95
MADE IN: COLOMBIA

FLW001W-19
BLACK #19
WHOLESALE: \$7.75
RETAIL: \$15.95
MADE IN: COLOMBIA

**COONLEY PLAYHOUSE** 

FLW002W-14 NAVY #14 WHOLESALE: \$7.75 RETAIL: \$15.95 MADE IN: COLOMBIA