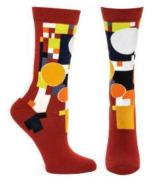

**MONDRIAN STRIPE** 

M977-18 GREY #18 WHOLESALE: \$10.00 RETAIL: \$20.00 MADE IN: COLOMBIA

MC139-19
BLACK #19
WHOLESALE: \$9.00
RETAIL: \$18.00
MADE IN: COLOMBIA

MC139-VL VIOLET #VL WHOLESALE: \$9.00 RETAIL: \$18.00 MADE IN: COLOMBIA