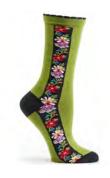

the art of socks

WC1265-15
GREEN #15
WHOLESALE: \$7.50
RETAIL: \$15
MADE IN: COLOMBIA
OCTOBER DELIVERY

WC1265-51
ORANGE #51
WHOLESALE:\$7.50
RETAIL: \$15
MADE IN: COLOMBIA
OCTOBER DELIVERY

WC1265-JP
YELLOW #JP
WHOLESALE:\$7.50
RETAIL: \$15
MADE IN: COLOMBIA
OCTOBER DELIVERY