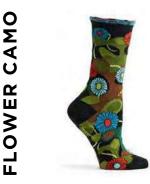

the art of socks

WC1265-15
GREEN #15
WHOLESALE: \$7.50
RETAIL: \$15
MADE IN: COLOMBIA
OCTOBER DELIVERY

WC1265-51
ORANGE #51
WHOLESALE:\$7.50
RETAIL: \$15
MADE IN: COLOMBIA
OCTOBER DELIVERY

WC1265-JP
YELLOW #JP
WHOLESALE:\$7.50
RETAIL: \$15
MADE IN: COLOMBIA
OCTOBER DELIVERY