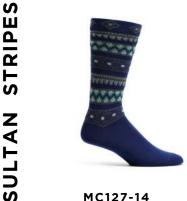

# **CULTURALLY INSPIRED**

M967-14 **NAVY #14** WHOLESALE: \$9.00 RETAIL: \$18.00 MADE IN: COLOMBIA

M967-87 FOUGERE #87 WHOLESALE: \$9.00 RETAIL: \$18.00 MADE IN: COLOMBIA

MC127-14 NAVY #14 WHOLESALE: \$9.00 RETAIL: \$18.00 MADE IN: COLOMBIA

MC127-10 BEIGE #10 WHOLESALE: \$9.00 RETAIL: \$18.00 MADE IN: COLOMBIA

MC125-14 **NAVY #14** WHOLESALE: \$9.00 RETAIL: \$18.00 MADE IN: COLOMBIA

MC125-19 BLACK #19 WHOLESALE: \$9.00 RETAIL: \$18.00 MADE IN: COLOMBIA