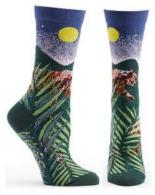

# WC1250-15

**ENDORPHIC PALM** 

WC1250-15 GREEN #15 WHOLESALE: \$7.00 RETAIL: \$14.00 MADE IN: COLOMBIA

WC1247-15 GREEN #15 WHOLESALE: \$7.00 RETAIL: \$14.00 MADE IN: COLOMBIA

MISC.

WC1229-19
BLACK #19
WHOLESALE: \$7.00
RETAIL: \$14.00
MADE IN: COLOMBIA