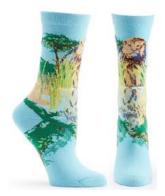

### GIRAFFE

**TIGER** 

**JAGUAR** 

WC1248-JP
YELLOW #JP
WHOLESALE: \$7.00
RETAIL: \$14.00
MADE IN: COLOMBIA

U16-14 NAVY #14 WHOLESALE: \$7.00 RETAIL: \$14.00 MADE IN: COLOMBIA

U17-13
BLUE #13
WHOLESALE: \$7.00
RETAIL: \$14.00
MADE IN: COLOMBIA