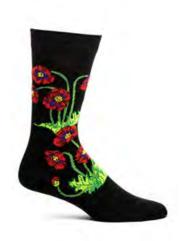

### **POPPIES**

### **★ TOP SELLER**

WC1214-19
BLACK #19
WHOLESALE: \$7.00
RETAIL: \$14.00
MADE IN: COLOMBIA