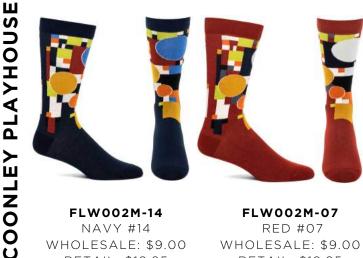

FLW001W-18
GREY #18
WHOLESALE: \$7.75
RETAIL: \$15.95
MADE IN: COLOMBIA

FLW001W-19
BLACK #19
WHOLESALE: \$7.75
RETAIL: \$15.95
MADE IN: COLOMBIA

**COONLEY PLAYHOUSE** 

FLW002W-14 NAVY #14 WHOLESALE: \$7.75 RETAIL: \$15.95 MADE IN: COLOMBIA

FLW002W-07 RED #07 WHOLESALE: \$7.75 RETAIL: \$15.95 MADE IN: COLOMBIA

FLW503W-03 CREAM #03 WHOLESALE: \$7.75 RETAIL: \$15.95 MADE IN: COLOMBIA

FLW503W-14

NAVY #14

WHOLESALE: \$7.75

RETAIL: \$15.95

MADE IN: COLOMBIA