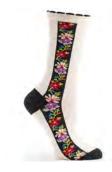

the art of socks

WC1265-15
GREEN #15
WHOLESALE: \$7.50
RETAIL: \$15
MADE IN: COLOMBIA
OCTOBER DELIVERY

WC1265-51
ORANGE #51
WHOLESALE:\$7.50
RETAIL: \$15
MADE IN: COLOMBIA
OCTOBER DELIVERY

WC1265-JP
YELLOW #JP
WHOLESALE:\$7.50
RETAIL: \$15
MADE IN: COLOMBIA
OCTOBER DELIVERY