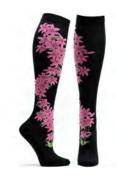

## ECHINACEA

WC1215-19
BLACK #19
WHOLESALE: \$7.00
RETAIL: \$14.00
MADE IN: COLOMBIA

GENTIAN

WC1218-19
BLACK #19
WHOLESALE: \$7.00
RETAIL: \$14.00
MADE IN: COLOMBIA