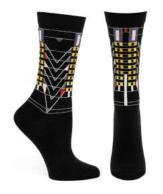

# FRANK LLOYD WRIGHT

FLW001M-18 **GREY #18** WHOLESALE: \$9.00 RETAIL: \$18.95 MADE IN: COLOMBIA

FLW001M-19 BLACK #19 WHOLESALE: \$9.00 RETAIL: \$18.95 MADE IN: COLOMBIA

FLW002M-14 FLW002M-07 **NAVY #14** WHOLESALE: \$9.00 RETAIL: \$18.95 MADE IN: COLOMBIA