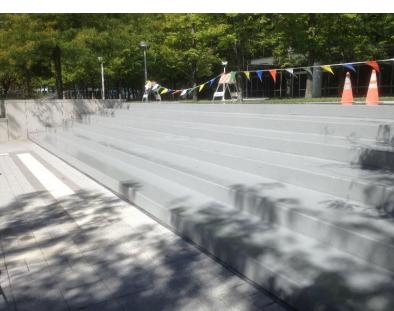

**Project Description:** In the Summer of 2013, Sears Holdings Corp. hired J.Gill to perform concrete repairs to the North Parking Structure. The repairs included over 4000 SF of partial depth concrete replacement using Latex Modified Concrete. Over 130 Precast Connections were removed and replaced with galvanized steel angles. Concrete Repairs were also done on the vehicular bridge and the pedestrian stairway in the east courtyard of the Sears property. The project was completed in Nov. of 2013 with a completed contract value of over \$352,000.