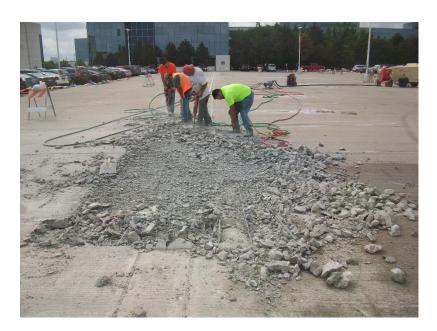

**Project Description:** In the Summer of 2013, Sears Holdings Corp. hired J.Gill to perform concrete repairs to the North Parking Structure. The repairs included over 4000 SF of partial depth concrete replacement using Latex Modified Concrete. Over 130 Precast Connections were removed and replaced with galvanized steel angles. Concrete Repairs were also done on the vehicular bridge and the pedestrian stairway in the east courtyard of the Sears property. The project was completed in Nov. of 2013 with a completed contract value of over \$352,000.