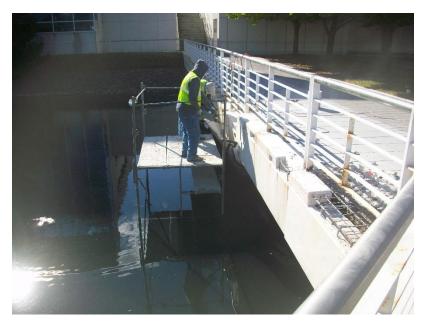

**Project Description:** In the Summer of 2013, Sears Holdings Corp. hired J.Gill to perform concrete repairs to the North Parking Structure. The repairs included over 4000 SF of partial depth concrete replacement using Latex Modified Concrete. Over 130 Precast Connections were removed and replaced with galvanized steel angles. Concrete Repairs were also done on the vehicular bridge and the pedestrian stairway in the east courtyard of the Sears property. The project was completed in Nov. of 2013 with a completed contract value of over \$352,000.