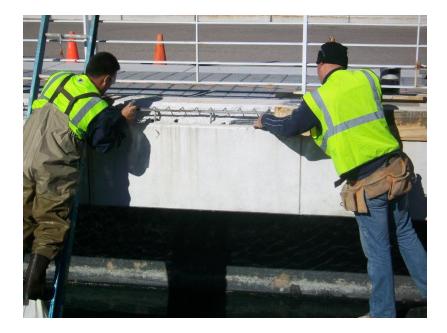

**Project Description:** In the Summer of 2013, Sears Holdings Corp. hired J.Gill to perform concrete repairs to the North Parking Structure. The repairs included over 4000 SF of partial depth concrete replacement using Latex Modified Concrete. Over 130 Precast Connections were removed and replaced with galvanized steel angles. Concrete Repairs were also done on the vehicular bridge and the pedestrian stairway in the east courtyard of the Sears property. The project was completed in Nov. of 2013 with a completed contract value of over \$352,000.