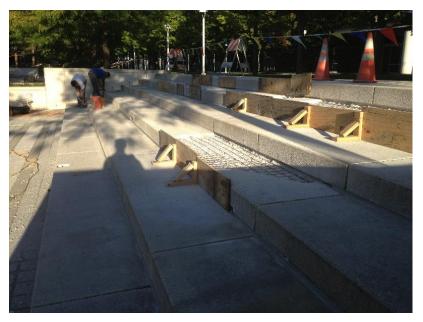

**Project Description:** In the Summer of 2013, Sears Holdings Corp. hired J.Gill to perform concrete repairs to the North Parking Structure. The repairs included over 4000 SF of partial depth concrete replacement using Latex Modified Concrete. Over 130 Precast Connections were removed and replaced with galvanized steel angles. Concrete Repairs were also done on the vehicular bridge and the pedestrian stairway in the east courtyard of the Sears property. The project was completed in Nov. of 2013 with a completed contract value of over \$352,000.