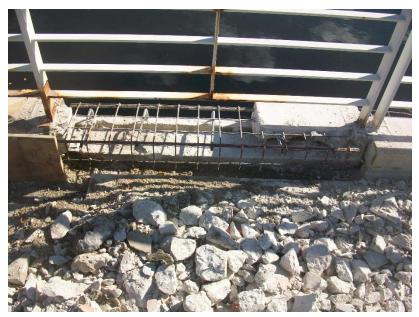

**Project Description:** In the Summer of 2013, Sears Holdings Corp. hired J.Gill to perform concrete repairs to the North Parking Structure. The repairs included over 4000 SF of partial depth concrete replacement using Latex Modified Concrete. Over 130 Precast Connections were removed and replaced with galvanized steel angles. Concrete Repairs were also done on the vehicular bridge and the pedestrian stairway in the east courtyard of the Sears property. The project was completed in Nov. of 2013 with a completed contract value of over \$352,000.