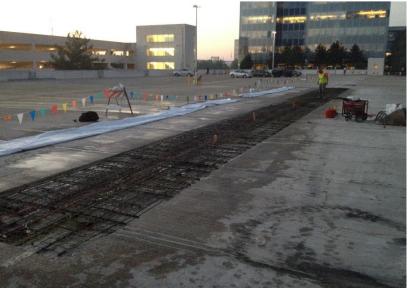

**Project Description:** In the Summer of 2013, Sears Holdings Corp. hired J.Gill to perform concrete repairs to the North Parking Structure. The repairs included over 4000 SF of partial depth concrete replacement using Latex Modified Concrete. Over 130 Precast Connections were removed and replaced with galvanized steel angles. Concrete Repairs were also done on the vehicular bridge and the pedestrian stairway in the east courtyard of the Sears property. The project was completed in Nov. of 2013 with a completed contract value of over \$352,000.