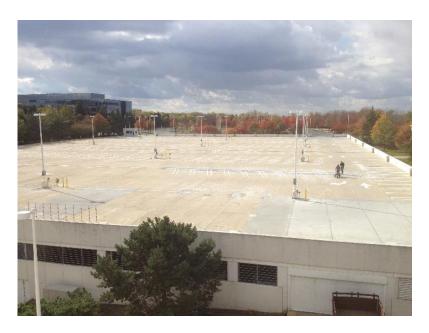

**Project Description:** In the Summer of 2013, Sears Holdings Corp. hired J.Gill to perform concrete repairs to the North Parking Structure. The repairs included over 4000 SF of partial depth concrete replacement using Latex Modified Concrete. Over 130 Precast Connections were removed and replaced with galvanized steel angles. Concrete Repairs were also done on the vehicular bridge and the pedestrian stairway in the east courtyard of the Sears property. The project was completed in Nov. of 2013 with a completed contract value of over \$352,000.