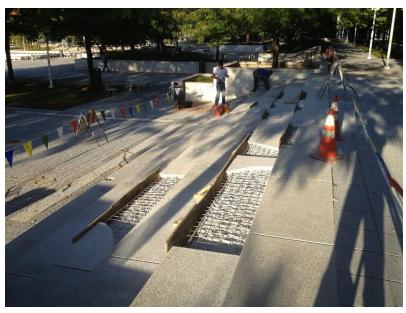

**Project Description:** In the Summer of 2013, Sears Holdings Corp. hired J.Gill to perform concrete repairs to the North Parking Structure. The repairs included over 4000 SF of partial depth concrete replacement using Latex Modified Concrete. Over 130 Precast Connections were removed and replaced with galvanized steel angles. Concrete Repairs were also done on the vehicular bridge and the pedestrian stairway in the east courtyard of the Sears property. The project was completed in Nov. of 2013 with a completed contract value of over \$352,000.