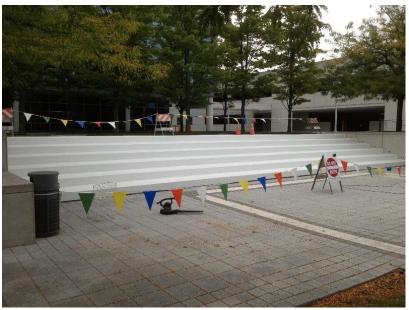

**Project Description:** In the Summer of 2013, Sears Holdings Corp. hired J.Gill to perform concrete repairs to the North Parking Structure. The repairs included over 4000 SF of partial depth concrete replacement using Latex Modified Concrete. Over 130 Precast Connections were removed and replaced with galvanized steel angles. Concrete Repairs were also done on the vehicular bridge and the pedestrian stairway in the east courtyard of the Sears property. The project was completed in Nov. of 2013 with a completed contract value of over \$352,000.