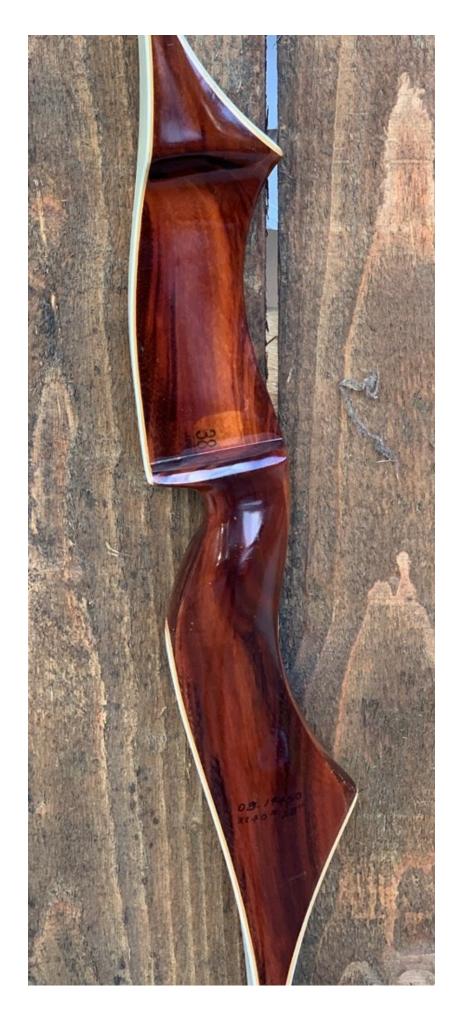

YEAR: 1966

MAKE: Ben Pearson

MODEL: Javelina

HAND: Left

DRAW WEIGHT: 40# (stamped 38#,

but 41# actually)

AMO LENGTH: 66"

PRICE: \$129.00

SHIPPING AND HANDLING: \$39.00

TOTAL COST: \$168.00

DESCRIPTION: Here is a nice looking and performing recurve. It has no delamination; no cracks; limbs are straight. Overlays (double-sided) and tips are in great condition. No drilled holes. No chips, dings or cracks. One faint superficial stress line; no stress cracks or crazing. A few scratches and scuffs here and there. Decal is in near-mint condition. This is a really nice bow in excellent condition for its age.