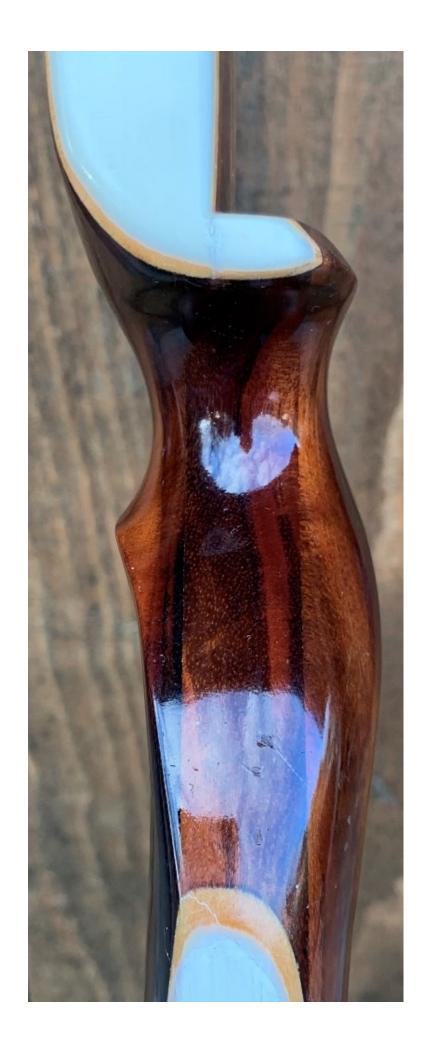

SHIPPING AND HANDLING: \$39.00

TOTAL COST: \$168.00

DESCRIPTION: Here is a nice looking and performing recurve. It has no delamination; no cracks; limbs are straight. Overlays (double-sided) and tips are in great condition. No drilled holes. No chips, dings or cracks. One faint superficial stress line; no stress cracks or crazing. A few scratches and scuffs here and there. Decal is in near-mint condition. This is a really nice bow in excellent condition for its age.