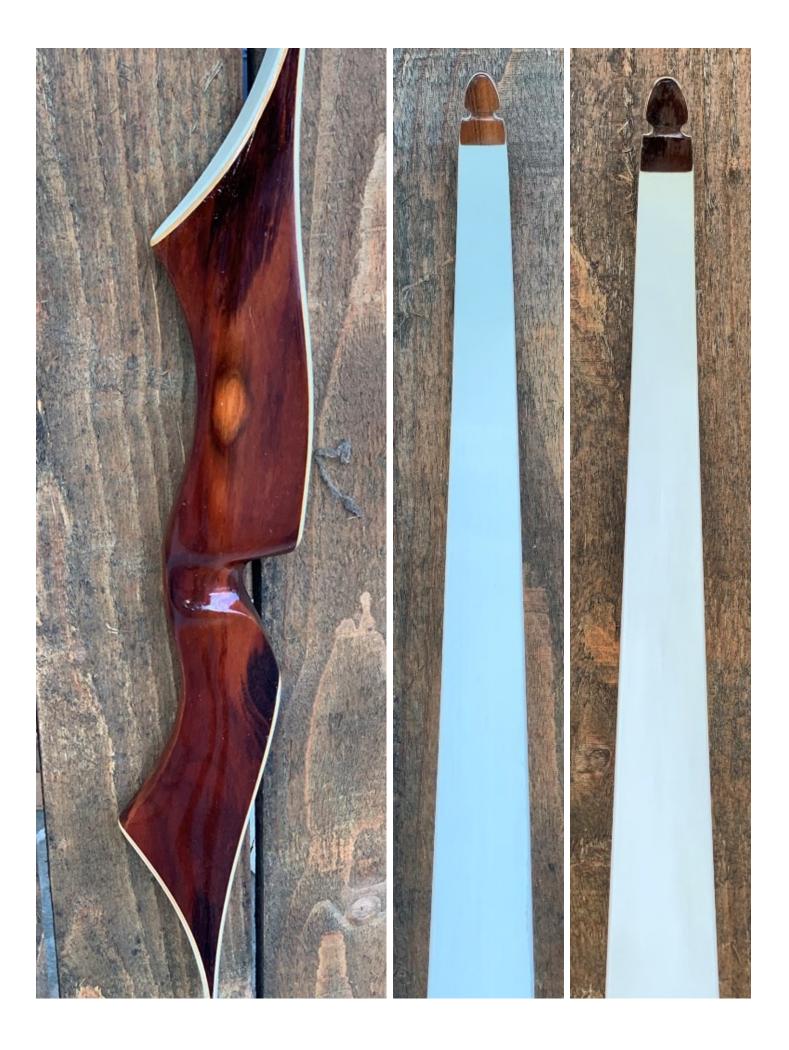

YEAR: 1966

MAKE: Ben Pearson

MODEL: Javelina

HAND: Left

DRAW WEIGHT: 40# (stamped 38#,

but 41# actually)

AMO LENGTH: 66"

PRICE: \$129.00

SHIPPING AND HANDLING: \$39.00

TOTAL COST: \$168.00

DESCRIPTION: Here is a nice looking and performing recurve. It has no delamination; no cracks; limbs are straight. Overlays (double-sided) and tips are in great condition. No drilled holes. No chips, dings or cracks. One faint superficial stress line; no stress cracks or crazing. A few scratches and scuffs here and there. Decal is in near-mint condition. This is a really nice bow in excellent condition for its age.

Note: One of the limbs appear bluish, but is actually white