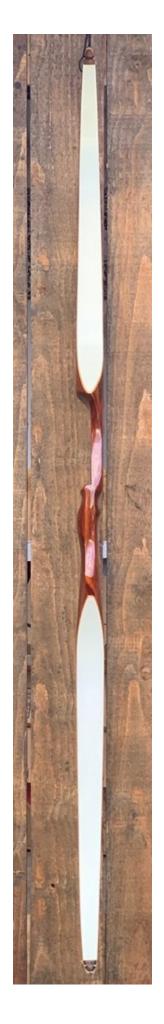

YEAR: 1966

MAKE: Ben Pearson

MODEL: Javelina

HAND: Left

DRAW WEIGHT: 40# (stamped 38#,

but 41# actually)

AMO LENGTH: 66"

PRICE: \$129.00

SHIPPING AND HANDLING: \$39.00

TOTAL COST: \$168.00

DESCRIPTION: Here is a nice looking and performing recurve. It has no delamination; no cracks; limbs are straight. Overlays (double-sided) and tips are in great condition. No drilled holes. No chips, dings or cracks. One faint superficial stress line; no stress cracks or crazing. A few scratches and scuffs here and there. Decal is in near-mint condition. This is a really nice bow in excellent condition for its age.

Note: One of the limbs appear bluish, but is actually white