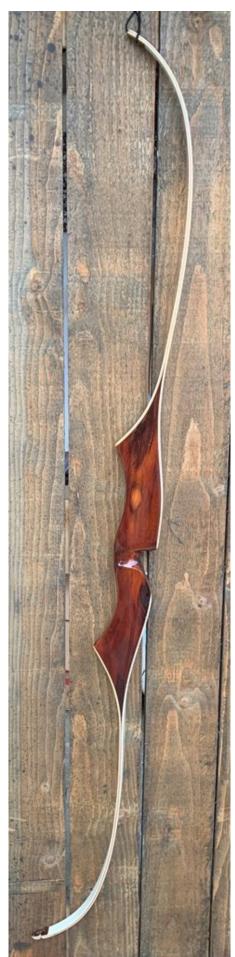

YEAR: 1966

MAKE: Ben Pearson

MODEL: Javelina

HAND: Left

DRAW WEIGHT: 40# (stamped 38#,

but 41# actually)

AMO LENGTH: 66"

PRICE: \$129.00

SHIPPING AND HANDLING: \$39.00

TOTAL COST: \$168.00

DESCRIPTION: Here is a nice looking and performing recurve. It has no delamination; no cracks; limbs are straight. Overlays (double-sided) and tips are in great condition. No drilled holes. No chips, dings or cracks. One faint superficial stress line; no stress cracks or crazing. A few scratches and scuffs here and there. Decal is in near-mint condition. This is a really nice bow in excellent condition for its age.