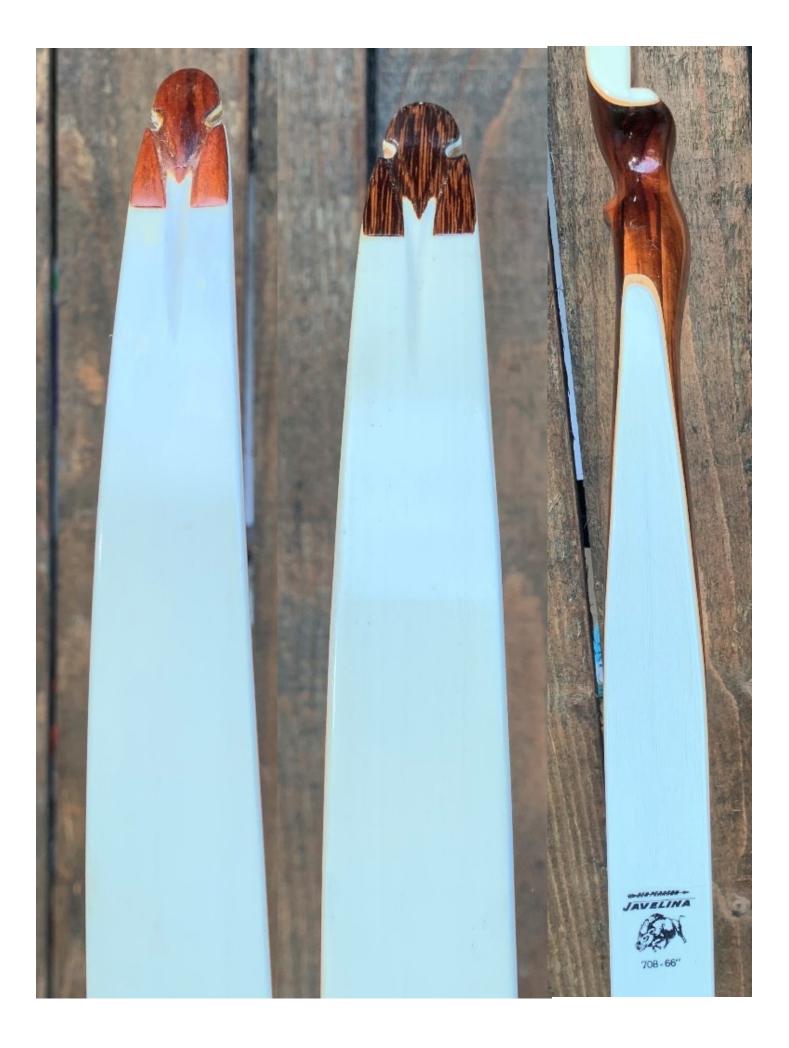

YEAR: 1966

MAKE: Ben Pearson

MODEL: Javelina

HAND: Left

DRAW WEIGHT: 40# (stamped 38#,

but 41# actually)

AMO LENGTH: 66"

PRICE: \$129.00

SHIPPING AND HANDLING: \$39.00

TOTAL COST: \$168.00

DESCRIPTION: Here is a nice looking and performing recurve. It has no delamination; no cracks; limbs are straight. Overlays (double-sided) and tips are in great condition. No drilled holes. No chips, dings or cracks. One faint superficial stress line; no stress cracks or crazing. A few scratches and scuffs here and there. Decal is in near-mint condition. This is a really nice bow in excellent condition for its age.