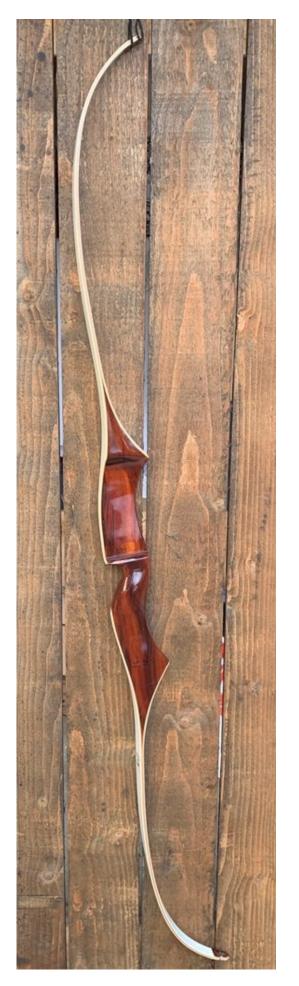

YEAR: 1966

MAKE: Ben Pearson

MODEL: Javelina

HAND: Left

DRAW WEIGHT: 40# (stamped 38#,

but 41# actually)

AMO LENGTH: 66"

PRICE: \$129.00

SHIPPING AND HANDLING: \$39.00

TOTAL COST: \$168.00

DESCRIPTION: Here is a nice looking and performing recurve. It has no delamination; no cracks; limbs are straight. Overlays (double-sided) and tips are in great condition. No drilled holes. No chips, dings or cracks. One faint superficial stress line; no stress cracks or crazing. A few scratches and scuffs here and there. Decal is in near-mint condition. This is a really nice bow in excellent condition for its age.