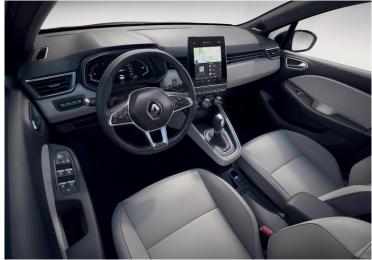

## **COMFORT**

Longer, wider and more comfortable seat Driverfacing dashboard

**Bi-Zone automatic air conditioning** Full LED lighting