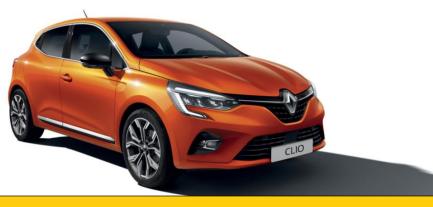

## CLIO 5

#### **TECHNICAL SPECIFICATIONS**

| Dimensions (in meter)         | Length: 4.05<br>Height: 1.44<br>Width with mirrors: 1.99 |
|-------------------------------|----------------------------------------------------------|
| Fuel                          | Petrol                                                   |
| Gearbox                       | Manual                                                   |
| Average consumption (L/100km) | Petrol : 5,2 - 5.3                                       |
| Number of passengers          | 5                                                        |