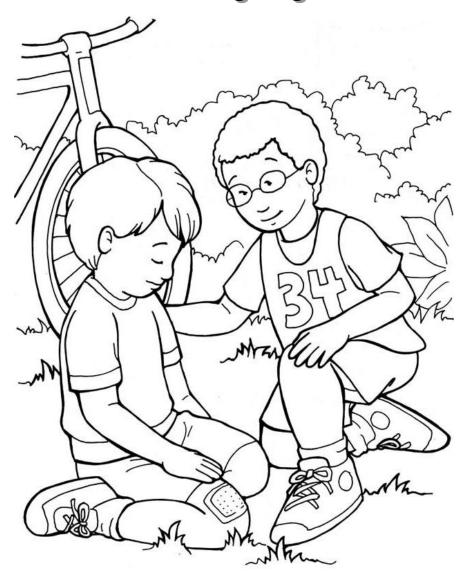

## Goloring Page

I can follow Jesus by helping others.

From Thru-the-Bible Coloring Pages for Ages 4-8. © 1986,1988 Standard Publishing. Used by permission. Reproducible Coloring Books may be purchased from Standard Publishing, www.standardpub.com, 1-800-543-1301.