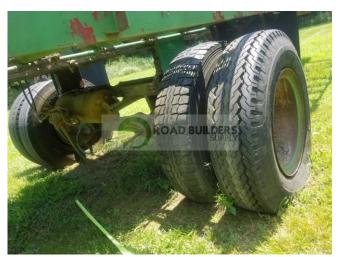

## Used Equipment: DS020 Portable Asphalt Drag

- Portable Asphalt Drag
- Dual Drive System on Head Shaft
  Head Shaft 3 3/4"
- 2 Dodge TXT9A Drag with25.66 Ratio
- 2 40 HP Industrial Electric Motors
- 4 belt pulleys each side
- Catwalk on 1 side at 2'3" Wide
- Box is 4.5' across x 2'9" Deep with 3'7" ID
- 40" Slats on dual 4" Chain
- 9' wide from OD to OD tires
- Tires 10.00-20
- 3" Tail Shaft
- 65'6" Long with trailer lighting
- All equipment subject to prior sale.
- RSB strives to ensure the accuracy of all listings, but all listings are
- "as-is, where-is," with no implied warranty.
- All buyers are encouraged to inspect equipment personally to verify accuracy.
- All information contained in this listing sheet is confidential. It is the property of RBS and is not to be shared.
  - Road Builders Supply, LLC accepts no liability for the accuracy of the above listing.