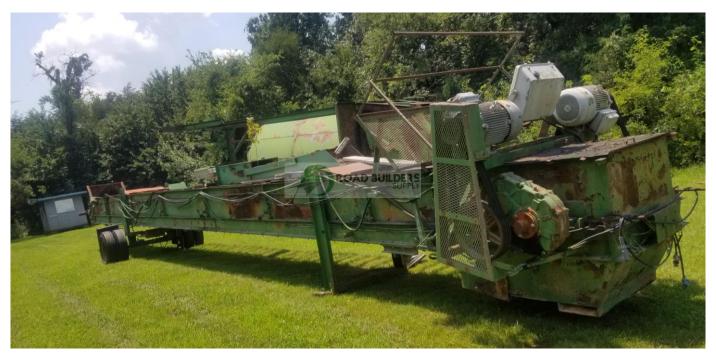

## Used Equipment: DS020 Portable Asphalt Drag

- Portable Asphalt Drag
- Dual Drive System on Head Shaft
  Head Shaft 3 3/4"
- 2 Dodge TXT9A Drag with25.66 Ratio
- 2 40 HP Industrial Electric Motors
- 4 belt pulleys each side
- Catwalk on 1 side at 2'3" Wide
- Box is 4.5' across x 2'9" Deep with 3'7" ID
- 40" Slats on dual 4" Chain
- 9' wide from OD to OD tires
- Tires 10.00-20
- 3" Tail Shaft
- 65'6" Long with trailer lighting
- All equipment subject to prior sale.
- RSB strives to ensure the accuracy of all listings, but all listings are
- "as-is, where-is," with no implied warranty.
- All buyers are encouraged to inspect equipment personally to verify accuracy.
- All information contained in this listing sheet is confidential. It is the property of RBS and is not to be shared.
  - Road Builders Supply, LLC accepts no liability for the accuracy of the above listing.