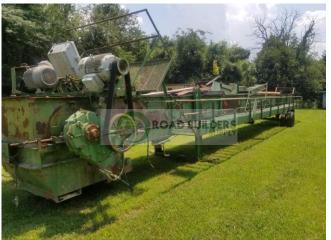

## Used Equipment: DS020 Portable Asphalt Drag

- Portable Asphalt Drag
- Dual Drive System on Head Shaft
  Head Shaft 3 3/4"
- 2 Dodge TXT9A Drag with25.66 Ratio
- 2 40 HP Industrial Electric Motors
- 4 belt pulleys each side
- Catwalk on 1 side at 2'3" Wide
- Box is 4.5' across x 2'9" Deep with 3'7" ID
- 40" Slats on dual 4" Chain
- 9' wide from OD to OD tires
- Tires 10.00-20
- 3" Tail Shaft
- 65'6" Long with trailer lighting
- All equipment subject to prior sale.
- RSB strives to ensure the accuracy of all listings, but all listings are
- "as-is, where-is," with no implied warranty.
- All buyers are encouraged to inspect equipment personally to verify accuracy.
- All information contained in this listing sheet is confidential. It is the property of RBS and is not to be shared.
  - Road Builders Supply, LLC accepts no liability for the accuracy of the above listing.