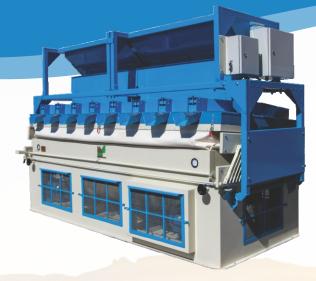

#### **Optional Features:**

- ♦ Variable frequency on fan shaft.
- ♦ Full dust hood.

Model

- Stainless steel contact points.
- ♦ Machine stand.
- ♦ Vibratory Feeder

12048AG

Shrink wrapped for shipping (additional cost)