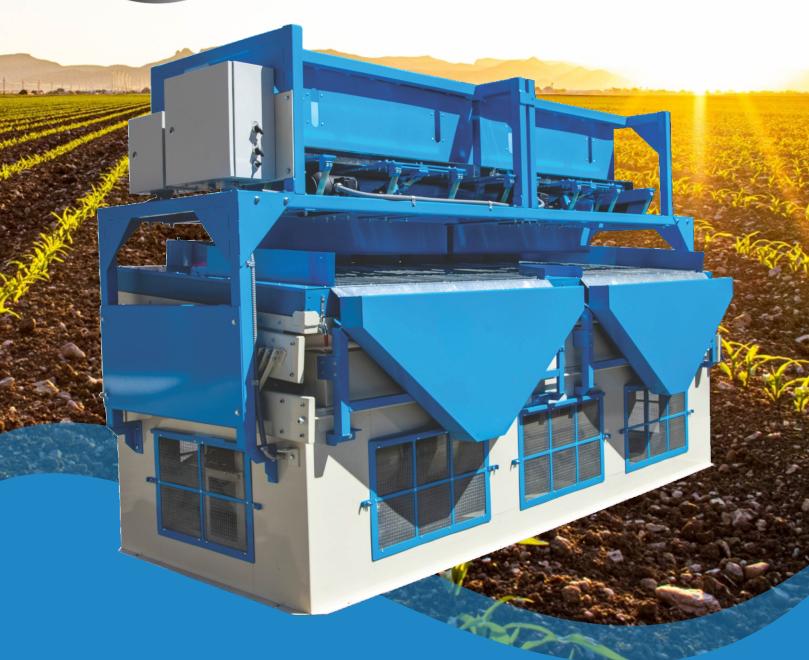

#### Standard Features on AG Models:

- ♦ Variable frequency drive on Eccentric speed.
- ♦ Manual air flow adjustment.
- ♦ Heavy duty steel frame.
- ♦ Adjustable flow feeder.
- ♦ Windows in feeder
- ◆ Air Flow gauge.
- ◆ Spring loaded gates.

Variable frequency drive Panel

Air gauge & Air flow adjustment wheel

Adjustable flow Feeder with window

Spring loaded discharge gates

Vibratory Feeder (Optional)

Distributor