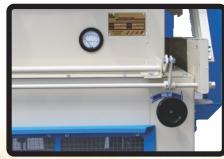

Variable frequency drive Panel

Air gauge & Air flow adjustment wheel

Adjustable flow Feeder with window

Spring loaded discharge gates

Vibratory Feeder (Optional)

Distributor