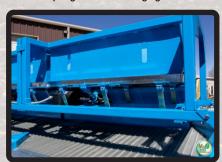

eder.
- ♦ Windows in feeder
- ◆ Air Flow gauge.
- ◆ Spring loaded gates.

## Machine specifications:

| Modeli                      | 120-10/10 |         |
|-----------------------------|-----------|---------|
| Fan Motor:                  | 7.5 Hp.   | 7.5 Hp. |
| Eccentric Motor:            | - V       | 2 Hp.   |
| Vibratory Feeder (optional) | .5 Hp.    | .5 Hp   |
| Weight:                     |           | 950 Kg. |

#### **Optional Features:**

- ♦ Variable frequency on fan shaft.
- ♦ Full dust hood.

Model

- Stainless steel contact points.
- ♦ Machine stand.
- ♦ Vibratory Feeder



12048AG

Shrink wrapped for shipping (additional cost)



Variable frequency drive Panel



Air gauge & Air flow adjustment wheel



Adjustable flow Feeder with window



Spring loaded discharge gates



Vibratory Feeder (Optional)



Distributor