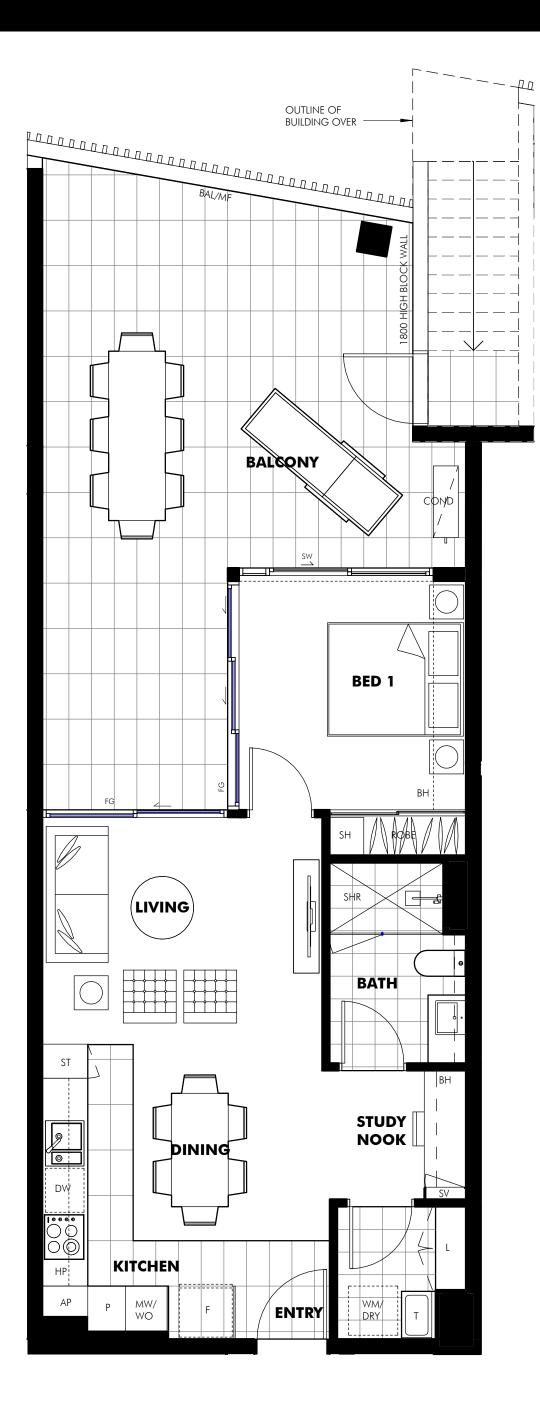

## UNIT TYPE: CB3.1

| 1 BED, 1 BATH, STUDY NOOK |                                           |                  |  |  |
|---------------------------|-------------------------------------------|------------------|--|--|
| LEVELS G                  |                                           |                  |  |  |
| UNITS: 30004              |                                           |                  |  |  |
|                           |                                           |                  |  |  |
| INTERNAL                  | 51m²                                      |                  |  |  |
| BALCON                    | 36m²                                      |                  |  |  |
| TOTAL AREA:               |                                           | 87m <sup>2</sup> |  |  |
|                           |                                           |                  |  |  |
|                           | 3100 x 3000<br>3000 x 3650<br>3200 x 3050 |                  |  |  |

PLEASE NOTE ALL DIMENSIONS APPROXIMATE ONLY

1m

2m

| Um                                 | Im                                    | 2m                                       | Sm      |
|------------------------------------|---------------------------------------|------------------------------------------|---------|
| 11/08/2014                         |                                       |                                          | ISSUE A |
| <u>LEGEND</u><br>AP<br>AW<br>BAL/B | APPLICANCE<br>AWNING WI<br>SOLID BALU |                                          |         |
|                                    |                                       | ID PARTIAL GLA                           | SS      |
| BAL/G<br>BAL/MF<br>BAL/O           | GLASS BALU<br>SOLID UPST,             | STRADE<br>AND WITH MET,<br>LUMINIUM FRAM |         |
| BH<br>BTH                          | BULKHEAD<br>BATH                      |                                          |         |
| COND<br>CW                         | A/C CONDE<br>CASEMENT                 |                                          |         |
| DRY<br>DW                          | DRYER OVER<br>DISHWASHE               |                                          |         |
| F<br>FG                            | REFRIGERAT<br>FIXED GLASS             | OR SPACE                                 |         |
| L                                  | LINEN                                 | ,                                        |         |
| HP                                 | HOT PLATE                             |                                          |         |
| MW<br>P                            | MICROWAV                              |                                          |         |
| PS<br>SB                           |                                       | reen<br>Blind (Refer Sl<br>F Applicable) | JNSHADE |
| SH<br>SHR                          | SHELF                                 |                                          |         |
| SHR/BTH<br>ST                      | SHOWER/BA<br>STORAGE C                |                                          |         |
| SW<br>SV                           | SLIDING WIT                           | NDOW                                     |         |
| T<br>WM                            | LAUNDRY TU                            |                                          | :       |
| WO                                 | WALL OVEN                             |                                          |         |