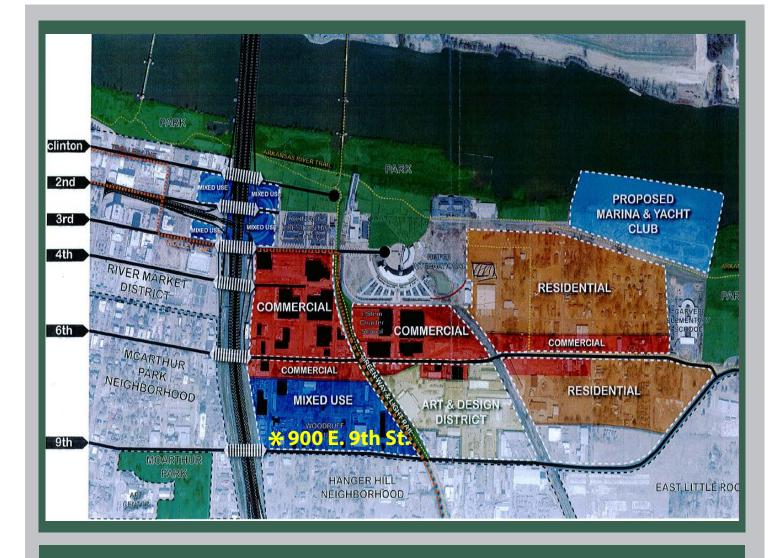

## 900 E. 9th St. • Little Rock, Arkansas

\*Total of 0.87 Acres\*

For Sale or Build To Suit: \$465,000

- \* Located near downtown Little Rock in East Village
- \* Easy access to I-30

FOR MORE INFORMATION, CONTACT:

## All located within walking distance of:

- The Railyard
- Cathead's Diner
- Lost 40
- Rebel Kettle
- The River Market

- eStem Charter School
- Clinton Library
- Heifer International
- MacArthur Park
- And Much More...