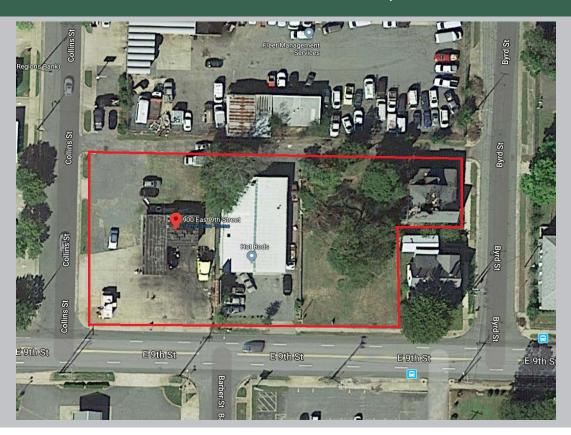

## 900 E. 9th St. • Little Rock, Arkansas

\*Total of 0.87 Acres\*

For Sale or Build To Suit: \$465,000

- \* Located near downtown Little Rock in East Village
- \* Easy access to I-30

FOR MORE INFORMATION, CONTACT: