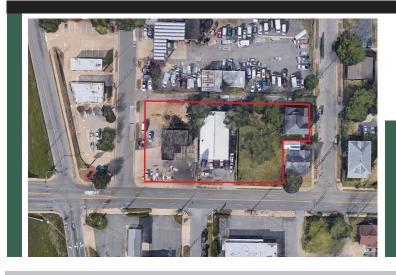

## 900 E. 9th St. • Little Rock, Arkansas

\*Total of 0.87 Acres\*

For Sale or Build To Suit: \$465,000

- \* Located near downtown Little Rock in East Village
- \* Easy access to I-30

FOR MORE INFORMATION, CONTACT: