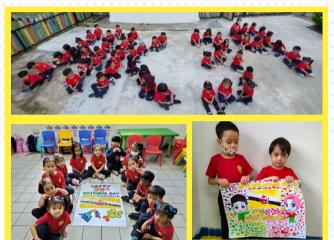

# Brunei's 39th National Day

Flag waving along the streets of the city of Bandar Seri Begawan.

Berakas branch

Jerudong branch

Tutong branch