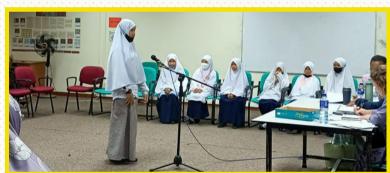

#### **PSR MotivationalTalk**

A motivational talk for PSR students and their parents was held last January in the aims of motivating them for their exam this year. Guest speaker was Ustadz Muhammad Yussof bin Hj Abd Majid.