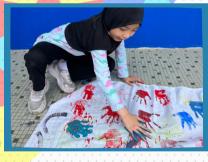

## World Autism Awareness Day 2023

To give education and awareness to the students about Autism and how to be accepting of their friends who are in the spectrum. Students get to experience on what activities their peers do in order to learn such as sensory activities, painting and busy binders.