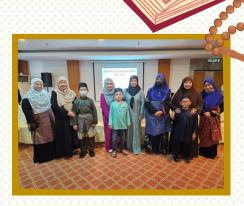

Majlis Khatam Al-Quran & Penyerahan Derma kepada Anak-Anak Yatim

Held in Starlodge Hotel,
Alhamdulillah, donations were
handed over to three students of
Bakti Dewa School.