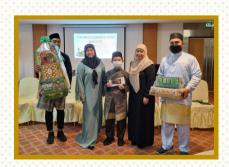

Majlis Khatam Al-Quran & Penyerahan Derma kepada Anak-Anak Yatim

Held in Starlodge Hotel,
Alhamdulillah, donations were
handed over to three students of
Bakti Dewa School.