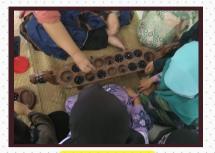

## Little Kingdom Petting Zoo

Little Kingdom Petting Zoo of JPCC visited the school's three branches and held a roadshow presenting information about the zoo to the students last February.

Berakas branch