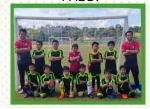

#### Football for School Festivals 2023

Students from BDS joined the Football tournament held by JPKK in collaboration with FABD.