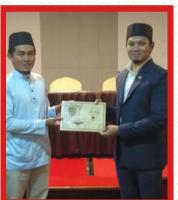

#### **PSR MotivationalTalk**

A motivational talk for PSR students and their parents was held last January in the aims of motivating them for their exam this year. Guest speaker was Ustadz Muhammad Yussof bin Hj Abd Majid.