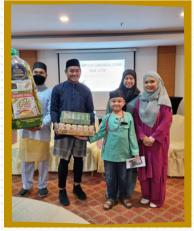

Majlis Khatam Al-Quran & Penyerahan Derma kepada Anak-Anak Yatim

Held in Starlodge Hotel,
Alhamdulillah, donations were
handed over to three students of
Bakti Dewa School.