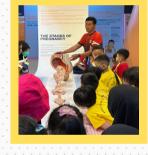

## World Autism Awareness Day 2023

To give education and awareness to the students about Autism and how to be accepting of their friends who are in the spectrum. Students get to experience on what activities their peers do in order to learn such as sensory activities, painting and busy binders.