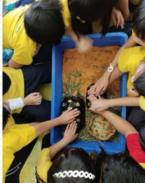

## Little Kingdom Petting Zoo

Little Kingdom Petting Zoo of JPCC visited the school's three branches and held a roadshow presenting information about the zoo to the students last February.

Berakas branch