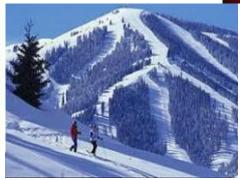

### NBS Black Summit - Sun Valley, Idaho

February 29 - March 7, 2020 Trip Leaders Andrea Yowman at <u>aryowman@aim.com</u> DeAndrea Staes at <u>deandrea.staes@gmail.com</u> Trip Application: **Forthcoming** Membership Application: <u>LINK</u>

## **NBS BLACK SKI SUMMIT** February 29 - March 7, 2020

## NBS BLACK SKI SUMMIT SUN VALLEY, ID FEBRUARY 29 - MARCH 7, 2020