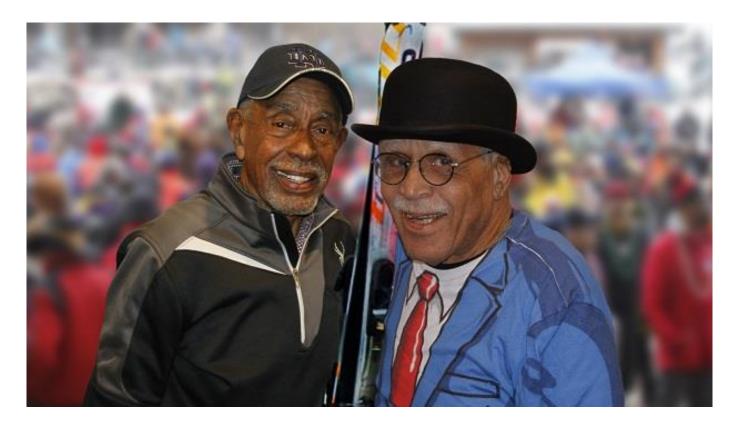

Next, we had Ski Jammers participate in the RMR and Western Region Winterfest. Our own Ron Colman participated in the Fireside Chat with Black doctors at our MLK Jr. Breakfast. Our own RMR Director Willie Jackson was the facilitator. Congrats to both.

## **PRESIDENT'S MESSAGE**

Ron Colman, Ski Jammers

Fireside Chat with Black Doctors

Willie Jackson RMR Director