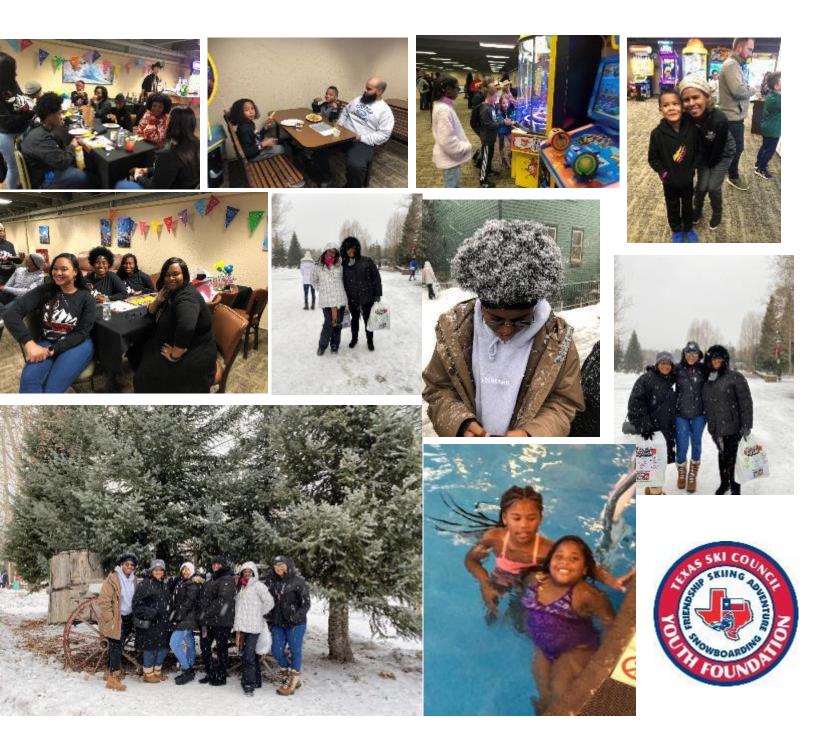

#### Ski Jammers,

Happy New Year!!1 Ski Season is here and the Ski Jammers started early with a fantastic trip with our youth to Breckenridge CO. There was so much snow and the kids had a blast. Thanks to the parents who provided our kids the gift of winter sports. Can't wait for next year. So mark your calendar. We are looking for a Trip Leader for the Thanksgiving YoutTrip...

### Youth Foundation Thanksgiving Trip - Breckenridge, CO

November 26 - 30, 2019 Trip Leader Demeatra Reed at <u>dyowmanreed@yahoo.com</u> Trip Application: <u>LINK</u> Membership Application: <u>LINK</u>

## TSC YOUTH FOUNDATION THANKSGIVING TRIP BRECKENRIDGE, CO NOVEMBER 26 - 30, 2019