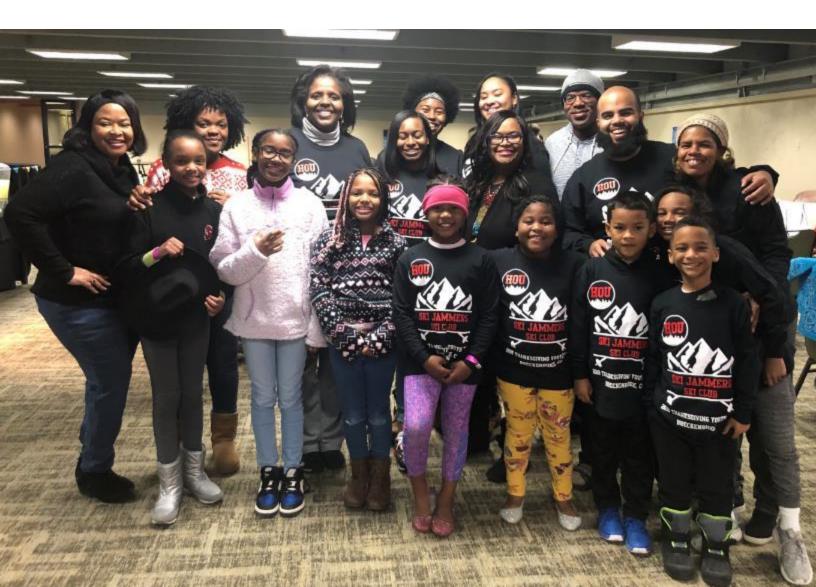

#### Ski Jammers,

Happy New Year!!1 Ski Season is here and the Ski Jammers started early with a fantastic trip with our youth to Breckenridge CO. There was so much snow and the kids had a blast. Thanks to the parents who provided our kids the gift of winter sports. Can't wait for next year. So mark your calendar. We are looking for a Trip Leader for the Thanksgiving YoutTrip...

### Youth Foundation Thanksgiving Trip - Breckenridge, CO

November 26 - 30, 2019 Trip Leader Demeatra Reed at <u>dyowmanreed@yahoo.com</u> Trip Application: <u>LINK</u> Membership Application: <u>LINK</u>

## TSC YOUTH FOUNDATION THANKSGIVING TRIP BRECKENRIDGE, CO NOVEMBER 26 - 30, 2019