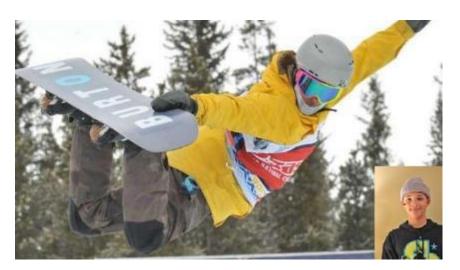

### FlyinBrian Working Towards Olympic Dream!

NBS Snowboarder Brian Rice II, 14, pursues his dream to become 1st U.S. African American snowboarder at Winter 2020 Olympics! Read More...