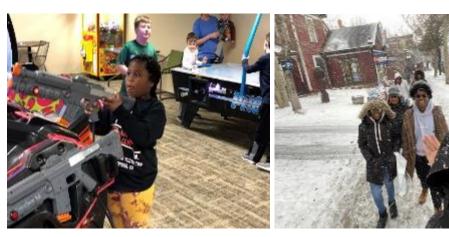

#### Ski Jammers,

Happy New Year!!1 Ski Season is here and the Ski Jammers started early with a fantastic trip with our youth to Breckenridge CO. There was so much snow and the kids had a blast. Thanks to the parents who provided our kids the gift of winter sports. Can't wait for next year. So mark your calendar. We are looking for a Trip Leader for the Thanksgiving YoutTrip...

Next, we had Ski Jammers participate in the RMR and Western Region Winterfest. Our own Ron Colman participated in the Fireside Chat with Black doctors at our MLK Jr. Breakfast. Our own RMR Director Willie Jackson was the facilitator. Congrats to both.