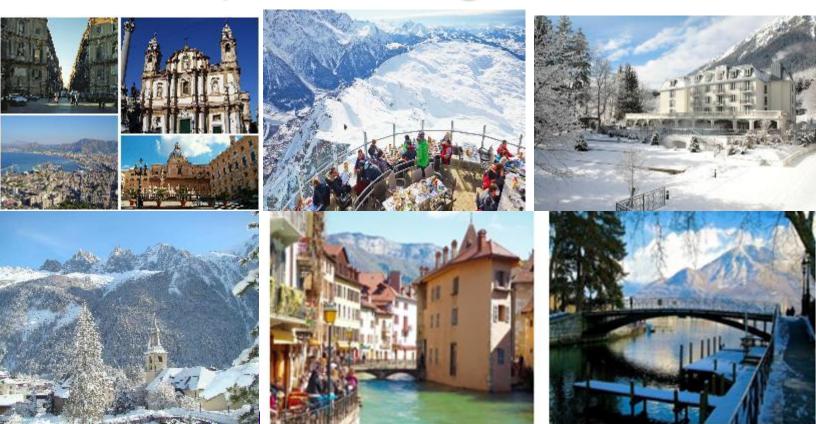

Upcoming is our trip to Chamonix France. Our own DeAndrea Staes is leading this trip for the TSC. Several of us will be participating in this trip starting Jan 31st. Safe travels to all.

Our big trip to the NBS Black Summit in Sun Valley, IA begins February 29th. Deadlines to participate are past due. But if you are still interested, you would need to signup and pay by February 1st to get the best rates at this date. We will have to call for lodging availability as we are at near capacity on NBS lodging.

### NBS Rocky Mountain Region (RMR) & TSC Winter Expedition to Chamonix France

January 31, 2020 - February 8, 2020 Contact <u>aryowman@aim.com</u> Trip Application: <u>LINK</u> Membership Application: <u>LINK</u>

## 2020 WINTER EXPEDITION

# CHAMONIX FRANCE

January 31, 2020 - February 8, 2020