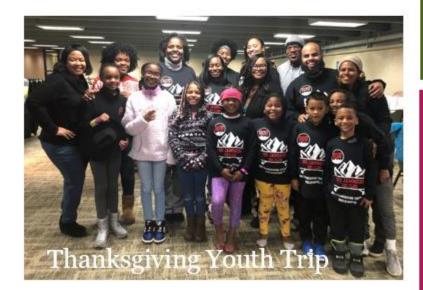

#### Ski Jammers,

Happy New Year!!1 Ski Season is here and the Ski Jammers started early with a fantastic trip with our youth to Breckenridge CO. There was so much snow and the kids had a blast. Thanks to the parents who provided our kids the gift of winter sports. Can't wait for next year. So mark your calendar. We are looking for a Trip Leader for the Thanksgiving YoutTrip...

### Youth Foundation Thanksgiving Trip - Breckenridge, CO

November 26 - 30, 2019 Trip Leader Demeatra Reed at <u>dyowmanreed@yahoo.com</u> Trip Application: <u>LINK</u> Membership Application: <u>LINK</u>

## TSC YOUTH FOUNDATION THANKSGIVING TRIP BRECKENRIDGE, CO NOVEMBER 26 - 30, 2019