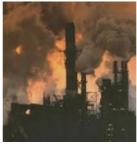

## Å C O A L IS CHOKING US 🎎 🎎 Clean Coal is a FRAUD!

The fossil fuel coal is used to produce dirty energy. Burning coal produces great amounts of air polluting smoke & Carbon dioxide. Carbon dioxide drifts up 50% is washed down by rain the rest drifts into the atmosphere were it accumulates.

The Carbon dioxide lets through sunlight to heat the Earth but prevents some of the heat from being radiated back into space. The result is that Earth's surface is slowly heating up. This heating up of surface temperature has increased dramatically since year 'O'\* (2004). This warming is decreasing the size of glaciers & polar ice-caps. Resulting in rising sea levels & climate change.