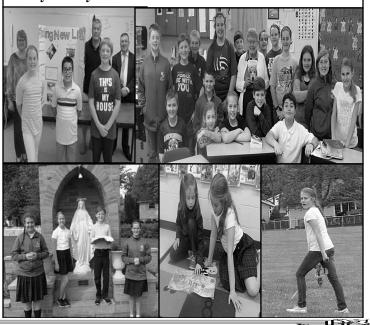

# SCHOOL NEWS

We believe the values we teach are not only character development, but a call to Holiness.

Summer Bulletins will feature comments and photos of the 9 students who recently graduated from St. Mary's. The information for these comments came from answers they supplied in a written interview. Congratulations to these fine young people.

Bee as a 4th grader and winning the Science Fair this year. Her biggest challenges were turning her homework in on time and fractions. Annie says the things she will miss most is her friends. Some of her favorite memories at St. Mary's is spending time on the Virtual Reality Controller in technology class and recess. She listed Mary as her favorite Bible character because she always had faith in God, even when Jesus died. Various Pictures of the All our 6th Graders from this past year. Thanks for all the great memories and God Bless all of you on your next stage in life. Once a Royal, Always a Royal!