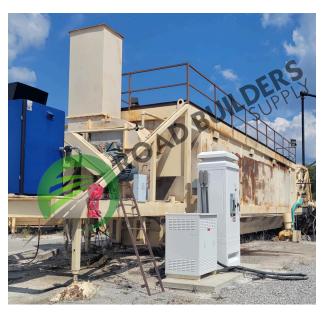

## ID PBH026 Details:

- 42,000-45,000 ACFM
  Portable Astec Baghouse
- Pulse jet design
- 2020 Astec model VFD on Fan
- Needs new bags and cages.
- Drag slat dust discharge
- Coater in baghouse
- Quincy screw air compressor
- MCC Panel