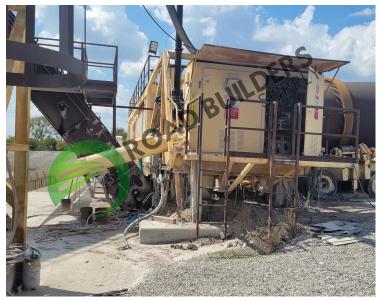

## ID PBH026 Details:

- 42,000-45,000 ACFM
  Portable Astec Baghouse
- Pulse jet design
- 2020 Astec model VFD on Fan
- Needs new bags and cages.
- Drag slat dust discharge
- Coater in baghouse
- Quincy screw air compressor
- MCC Panel