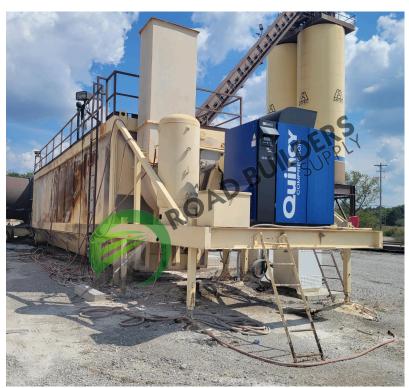

## ID PBH026 Details:

- 42,000-45,000 ACFM
  Portable Astec Baghouse
- Pulse jet design
- 2020 Astec model VFD on Fan
- Needs new bags and cages.
- Drag slat dust discharge
- Coater in baghouse
- Quincy screw air compressor
- MCC Panel