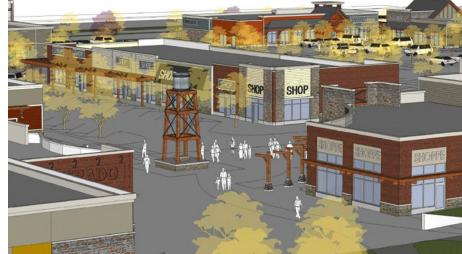

### PROJECT DESCRIPTION:

With a tenant mix which includes grocery, pharmacy and financial institutions, the Marketplace at Silverado is a 4.6 hectare mixed use commercial development situated in the new Calgary community of Silverado. This LEED-inspired centre developed by Ronmor Developers includes a central plaza and pedestrian-friendly walkways throughout.