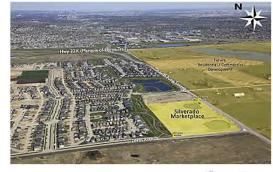

#### LOCATION:

Calgary, AB

### PROJECT DESCRIPTION:

With a tenant mix which includes grocery, pharmacy and financial institutions, the Marketplace at Silverado is a 4.6 hectare mixed use commercial development situated in the new Calgary community of Silverado. This LEED-inspired centre developed by Ronmor Developers includes a central plaza and pedestrian-friendly walkways throughout.