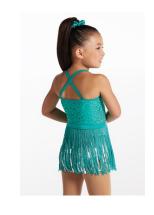

### **Monday 4:30 Costume**

# **Tights:**Revolution Dark Tan (included with costume)

#### Shoes: Black Tap Tan Jazz

**Hair:** High pony. No bangs.

#### Make Up:

**Black mascara** on the top lashes, **RED lipstick** and **pink blush**. This basic make up will allow the students face to be seen better on stage under the lights and not look "washed out". **Color eye shadow**: Blues.

#### **Extras:**

\*Students **cannot wear underwear**. Please wear the provided tights only. This prevents students from getting a "wedgie" and trying to adjust it on stage.

\*Bras must be **nude colored with clear or nude straps**.

\*No jewelry allowed with the exception of stud earrings.

\*No nail polish.

\*Use only black or blonde colored hair ties to match your hair color.