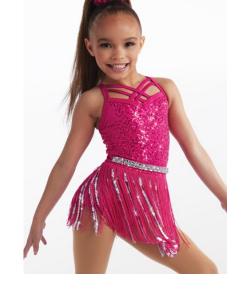

### **Monday 4:30 Costume**

# **Tights:**Revolution Dark Tan (included with costume)

#### Shoes: Black Tap Tan Jazz

**Hair:** High pony. No bangs.

#### Make Up:

**Black mascara** on the top lashes, **RED lipstick** and **pink blush**. This basic make up will allow the students face to be seen better on stage under the lights and not look "washed out". **Color eye shadow**: Blues.

#### **Extras:**

\*Students **cannot wear underwear**. Please wear the provided tights only. This prevents students from getting a "wedgie" and trying to adjust it on stage.

\*Bras must be **nude colored with clear or nude straps**.

\*No jewelry allowed with the exception of stud earrings.

\*No nail polish.

\*Use only black or blonde colored hair ties to match your hair color.