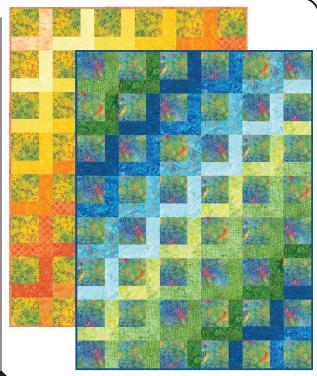

## Rainbow Sorbet 6-Pack Recipe Variation

Jill Boyd - The Quilt Chef P.O. Box 2908 Sedona, Arizona 86339 thequiltchef.com

Finished size: Two 421/2" x 571/2" Baby Quilts

## Slicing and Dicing

Select eight precut strips for each quilt. Label them as Fabrics 2 - 9.

Refer to Rainbow Sorbet pattern for further directions.

Sample baby quilts using Timeless Treasures Tonga Happy Hour 6 Pack