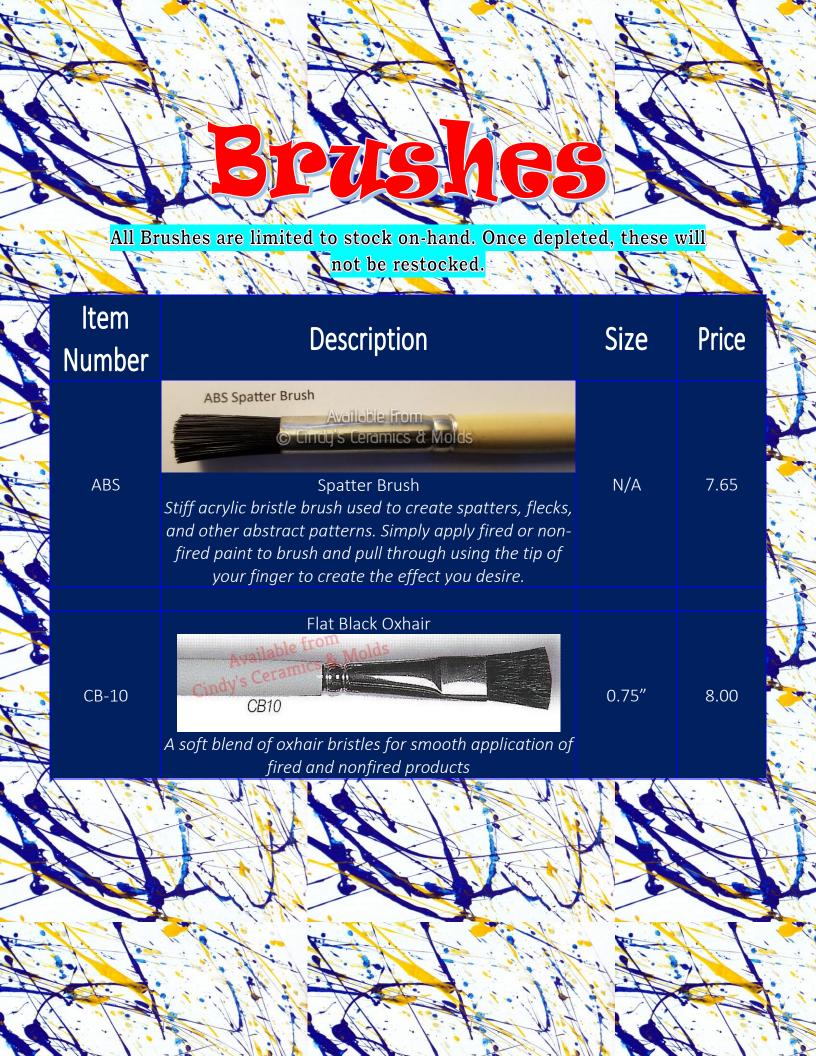

|                   | Round Sable                                                                                                                                                                                                                                                                                                                                                                                                                                                                                                                                                                                                                                                                                                                                                                                                                                                                                                                                                                                                                                                                                                                                                                                                                                                                                                                                                                                                                                                                                                                                                                                                                                                                                                                                                                                                                                                                                                                                                                                                                                                                                                                    |    | T.   |
|-------------------|--------------------------------------------------------------------------------------------------------------------------------------------------------------------------------------------------------------------------------------------------------------------------------------------------------------------------------------------------------------------------------------------------------------------------------------------------------------------------------------------------------------------------------------------------------------------------------------------------------------------------------------------------------------------------------------------------------------------------------------------------------------------------------------------------------------------------------------------------------------------------------------------------------------------------------------------------------------------------------------------------------------------------------------------------------------------------------------------------------------------------------------------------------------------------------------------------------------------------------------------------------------------------------------------------------------------------------------------------------------------------------------------------------------------------------------------------------------------------------------------------------------------------------------------------------------------------------------------------------------------------------------------------------------------------------------------------------------------------------------------------------------------------------------------------------------------------------------------------------------------------------------------------------------------------------------------------------------------------------------------------------------------------------------------------------------------------------------------------------------------------------|----|------|
| CB-26             | A round brush used to create loading and tipping techniques and for smooth application of color to small areas.                                                                                                                                                                                                                                                                                                                                                                                                                                                                                                                                                                                                                                                                                                                                                                                                                                                                                                                                                                                                                                                                                                                                                                                                                                                                                                                                                                                                                                                                                                                                                                                                                                                                                                                                                                                                                                                                                                                                                                                                                | #8 | 6.10 |
| CB-29             | CB29 Cindy's Ceramics & Moles Condy's Ceramics & Moles Condy | #2 | 2.90 |
| CB-29             | stippling.  Long Handle Drybrush  Lable Home                                                                                                                                                                                                                                                                                                                                                                                                                                                                                                                                                                                                                                                                                                                                                                                                                                                                                                                                                                                                                                                                                                                                                                                                                                                                                                                                                                                                                                                                                                                                                                                                                                                                                                                                                                                                                                                                                                                                                                                                                                                                                   | #6 | 3.70 |
|                   | CB29 Cindy's Cera<br>A stiff, white-bristle brush for dry-brushing and<br>applying a color smoothly. Also good for texturing and<br>stippling.                                                                                                                                                                                                                                                                                                                                                                                                                                                                                                                                                                                                                                                                                                                                                                                                                                                                                                                                                                                                                                                                                                                                                                                                                                                                                                                                                                                                                                                                                                                                                                                                                                                                                                                                                                                                                                                                                                                                                                                 |    |      |
| CB-33<br>A<br>for | Short Handled Palette Round White Bristle Drybrush  CB33                                                                                                                                                                                                                                                                                                                                                                                                                                                                                                                                                                                                                                                                                                                                                                                                                                                                                                                                                                                                                                                                                                                                                                                                                                                                                                                                                                                                                                                                                                                                                                                                                                                                                                                                                                                                                                                                                                                                                                                                                                                                       | #8 | 7.25 |
|                   | A stiff-bristle brush which is easy to control and ideal for all of your dry-brushing needs. Designed specifically for use with water-based acrylics and pastel chalks.  Script Liner                                                                                                                                                                                                                                                                                                                                                                                                                                                                                                                                                                                                                                                                                                                                                                                                                                                                                                                                                                                                                                                                                                                                                                                                                                                                                                                                                                                                                                                                                                                                                                                                                                                                                                                                                                                                                                                                                                                                          |    |      |
| CB-34             | Cindy S CB34  Long, thin brush hairs for creating long flowing lines of                                                                                                                                                                                                                                                                                                                                                                                                                                                                                                                                                                                                                                                                                                                                                                                                                                                                                                                                                                                                                                                                                                                                                                                                                                                                                                                                                                                                                                                                                                                                                                                                                                                                                                                                                                                                                                                                                                                                                                                                                                                        | #3 | 6.60 |
|                   | variable thickness.                                                                                                                                                                                                                                                                                                                                                                                                                                                                                                                                                                                                                                                                                                                                                                                                                                                                                                                                                                                                                                                                                                                                                                                                                                                                                                                                                                                                                                                                                                                                                                                                                                                                                                                                                                                                                                                                                                                                                                                                                                                                                                            |    |      |