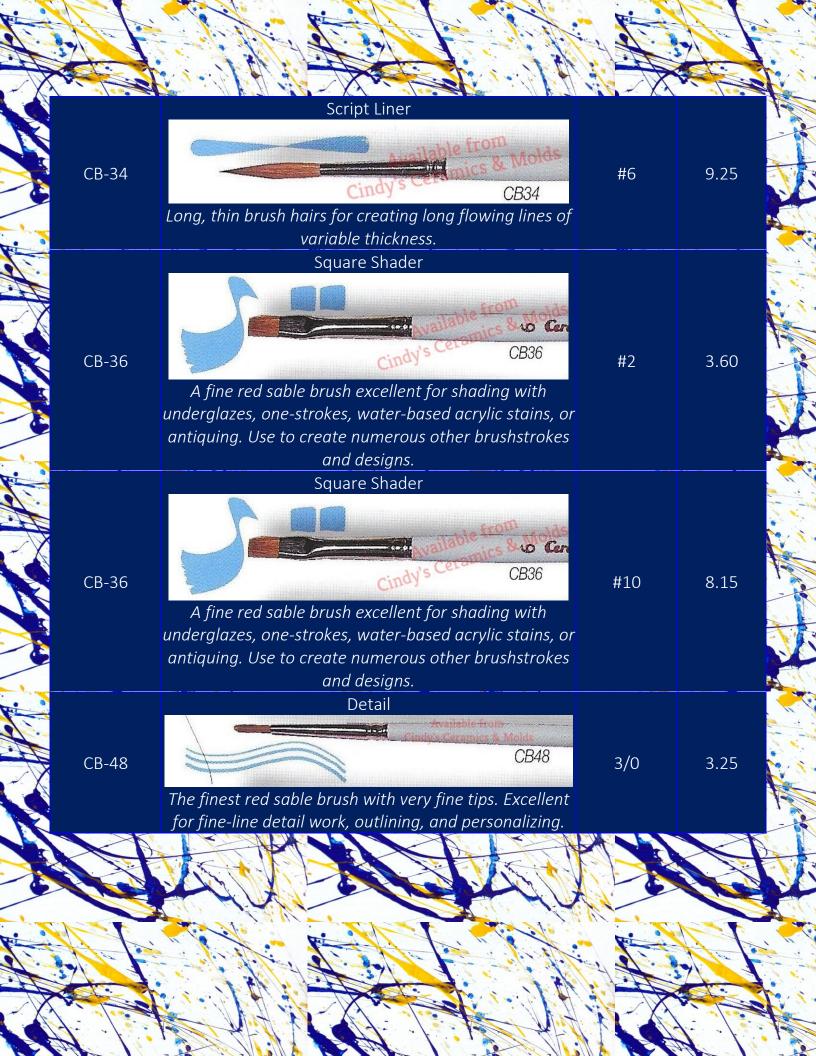

|                   | Round Sable                                                                                                                                                                                                                                                                                                                                                                                                                                                                                                                                                                                                                                                                                                                                                                                                                                                                                                                                                                                                                                                                                                                                                                                                                                                                                                                                                                                                                                                                                                                                                                                                                                                                                                                                                                                                                                                                                                                                                                                                                                                                                                                    |    | T.   |
|-------------------|--------------------------------------------------------------------------------------------------------------------------------------------------------------------------------------------------------------------------------------------------------------------------------------------------------------------------------------------------------------------------------------------------------------------------------------------------------------------------------------------------------------------------------------------------------------------------------------------------------------------------------------------------------------------------------------------------------------------------------------------------------------------------------------------------------------------------------------------------------------------------------------------------------------------------------------------------------------------------------------------------------------------------------------------------------------------------------------------------------------------------------------------------------------------------------------------------------------------------------------------------------------------------------------------------------------------------------------------------------------------------------------------------------------------------------------------------------------------------------------------------------------------------------------------------------------------------------------------------------------------------------------------------------------------------------------------------------------------------------------------------------------------------------------------------------------------------------------------------------------------------------------------------------------------------------------------------------------------------------------------------------------------------------------------------------------------------------------------------------------------------------|----|------|
| CB-26             | A round brush used to create loading and tipping techniques and for smooth application of color to small areas.                                                                                                                                                                                                                                                                                                                                                                                                                                                                                                                                                                                                                                                                                                                                                                                                                                                                                                                                                                                                                                                                                                                                                                                                                                                                                                                                                                                                                                                                                                                                                                                                                                                                                                                                                                                                                                                                                                                                                                                                                | #8 | 6.10 |
| CB-29             | CB29 Cindy's Ceramics & Moles Condy's Ceramics & Moles Condy | #2 | 2.90 |
| CB-29             | stippling.  Long Handle Drybrush  Lable Home                                                                                                                                                                                                                                                                                                                                                                                                                                                                                                                                                                                                                                                                                                                                                                                                                                                                                                                                                                                                                                                                                                                                                                                                                                                                                                                                                                                                                                                                                                                                                                                                                                                                                                                                                                                                                                                                                                                                                                                                                                                                                   | #6 | 3.70 |
|                   | CB29 Cindy's Cera<br>A stiff, white-bristle brush for dry-brushing and<br>applying a color smoothly. Also good for texturing and<br>stippling.                                                                                                                                                                                                                                                                                                                                                                                                                                                                                                                                                                                                                                                                                                                                                                                                                                                                                                                                                                                                                                                                                                                                                                                                                                                                                                                                                                                                                                                                                                                                                                                                                                                                                                                                                                                                                                                                                                                                                                                 |    |      |
| CB-33<br>A<br>for | Short Handled Palette Round White Bristle Drybrush  CB33                                                                                                                                                                                                                                                                                                                                                                                                                                                                                                                                                                                                                                                                                                                                                                                                                                                                                                                                                                                                                                                                                                                                                                                                                                                                                                                                                                                                                                                                                                                                                                                                                                                                                                                                                                                                                                                                                                                                                                                                                                                                       | #8 | 7.25 |
|                   | A stiff-bristle brush which is easy to control and ideal for all of your dry-brushing needs. Designed specifically for use with water-based acrylics and pastel chalks.  Script Liner                                                                                                                                                                                                                                                                                                                                                                                                                                                                                                                                                                                                                                                                                                                                                                                                                                                                                                                                                                                                                                                                                                                                                                                                                                                                                                                                                                                                                                                                                                                                                                                                                                                                                                                                                                                                                                                                                                                                          |    |      |
| CB-34             | Cindy S CB34  Long, thin brush hairs for creating long flowing lines of                                                                                                                                                                                                                                                                                                                                                                                                                                                                                                                                                                                                                                                                                                                                                                                                                                                                                                                                                                                                                                                                                                                                                                                                                                                                                                                                                                                                                                                                                                                                                                                                                                                                                                                                                                                                                                                                                                                                                                                                                                                        | #3 | 6.60 |
|                   | variable thickness.                                                                                                                                                                                                                                                                                                                                                                                                                                                                                                                                                                                                                                                                                                                                                                                                                                                                                                                                                                                                                                                                                                                                                                                                                                                                                                                                                                                                                                                                                                                                                                                                                                                                                                                                                                                                                                                                                                                                                                                                                                                                                                            |    |      |

|        |                                                                                                                                                                                                                                                                                                                                                                                                                                                                                                                                                                                                                                                                                                                                                                                                                                                                                                                                                                                                                                                                                                                                                                                                                                                                                                                                                                                                                                                                                                                                                                                                                                                                                                                                                                                                                                                                                                                                                                                                                                                                                                                              |      | He si |  |
|--------|------------------------------------------------------------------------------------------------------------------------------------------------------------------------------------------------------------------------------------------------------------------------------------------------------------------------------------------------------------------------------------------------------------------------------------------------------------------------------------------------------------------------------------------------------------------------------------------------------------------------------------------------------------------------------------------------------------------------------------------------------------------------------------------------------------------------------------------------------------------------------------------------------------------------------------------------------------------------------------------------------------------------------------------------------------------------------------------------------------------------------------------------------------------------------------------------------------------------------------------------------------------------------------------------------------------------------------------------------------------------------------------------------------------------------------------------------------------------------------------------------------------------------------------------------------------------------------------------------------------------------------------------------------------------------------------------------------------------------------------------------------------------------------------------------------------------------------------------------------------------------------------------------------------------------------------------------------------------------------------------------------------------------------------------------------------------------------------------------------------------------|------|-------|--|
|        |                                                                                                                                                                                                                                                                                                                                                                                                                                                                                                                                                                                                                                                                                                                                                                                                                                                                                                                                                                                                                                                                                                                                                                                                                                                                                                                                                                                                                                                                                                                                                                                                                                                                                                                                                                                                                                                                                                                                                                                                                                                                                                                              |      |       |  |
|        | Short Liner Golden Taklon  Cindy's Ceramics CB100                                                                                                                                                                                                                                                                                                                                                                                                                                                                                                                                                                                                                                                                                                                                                                                                                                                                                                                                                                                                                                                                                                                                                                                                                                                                                                                                                                                                                                                                                                                                                                                                                                                                                                                                                                                                                                                                                                                                                                                                                                                                            |      |       |  |
| CB-100 | For those who prefer a shorter liner brush. Holds larges amounts of color for long, flowing, continuous lines. Great for banding and outlining techniques with opaque and translucent stains. Ideal for use with fired                                                                                                                                                                                                                                                                                                                                                                                                                                                                                                                                                                                                                                                                                                                                                                                                                                                                                                                                                                                                                                                                                                                                                                                                                                                                                                                                                                                                                                                                                                                                                                                                                                                                                                                                                                                                                                                                                                       | #2   | 5.15  |  |
|        | and non-fired products.  Long Fine Liner Mini Detail Golden Taklon                                                                                                                                                                                                                                                                                                                                                                                                                                                                                                                                                                                                                                                                                                                                                                                                                                                                                                                                                                                                                                                                                                                                                                                                                                                                                                                                                                                                                                                                                                                                                                                                                                                                                                                                                                                                                                                                                                                                                                                                                                                           |      |       |  |
| CB-101 | Cindy's Ceramics & Moles CB101  Long, thin, brush hairs enable you to create long flowing lines from the very fine to very thick. Great with water-based acrylic stains for smooth application. Ideal for use with fired and non-fired products.                                                                                                                                                                                                                                                                                                                                                                                                                                                                                                                                                                                                                                                                                                                                                                                                                                                                                                                                                                                                                                                                                                                                                                                                                                                                                                                                                                                                                                                                                                                                                                                                                                                                                                                                                                                                                                                                             | 10/0 | 5.60  |  |
| CB-102 | Detail Golden Taklon  Available from — Ceramuc CB102  Good quality synthetic brush with fine tips. Excellent for fine-line detail work and outlining. Great with waterbased non-fired products. Ideal for use with fired and non-fired products.                                                                                                                                                                                                                                                                                                                                                                                                                                                                                                                                                                                                                                                                                                                                                                                                                                                                                                                                                                                                                                                                                                                                                                                                                                                                                                                                                                                                                                                                                                                                                                                                                                                                                                                                                                                                                                                                             | #1   | 5.60  |  |
| CB-105 | Short Shader Golden Taklon  Available from Malds  Command Shading Ceram  Cindy Ceram | #4   | 5.60  |  |
|        |                                                                                                                                                                                                                                                                                                                                                                                                                                                                                                                                                                                                                                                                                                                                                                                                                                                                                                                                                                                                                                                                                                                                                                                                                                                                                                                                                                                                                                                                                                                                                                                                                                                                                                                                                                                                                                                                                                                                                                                                                                                                                                                              |      |       |  |