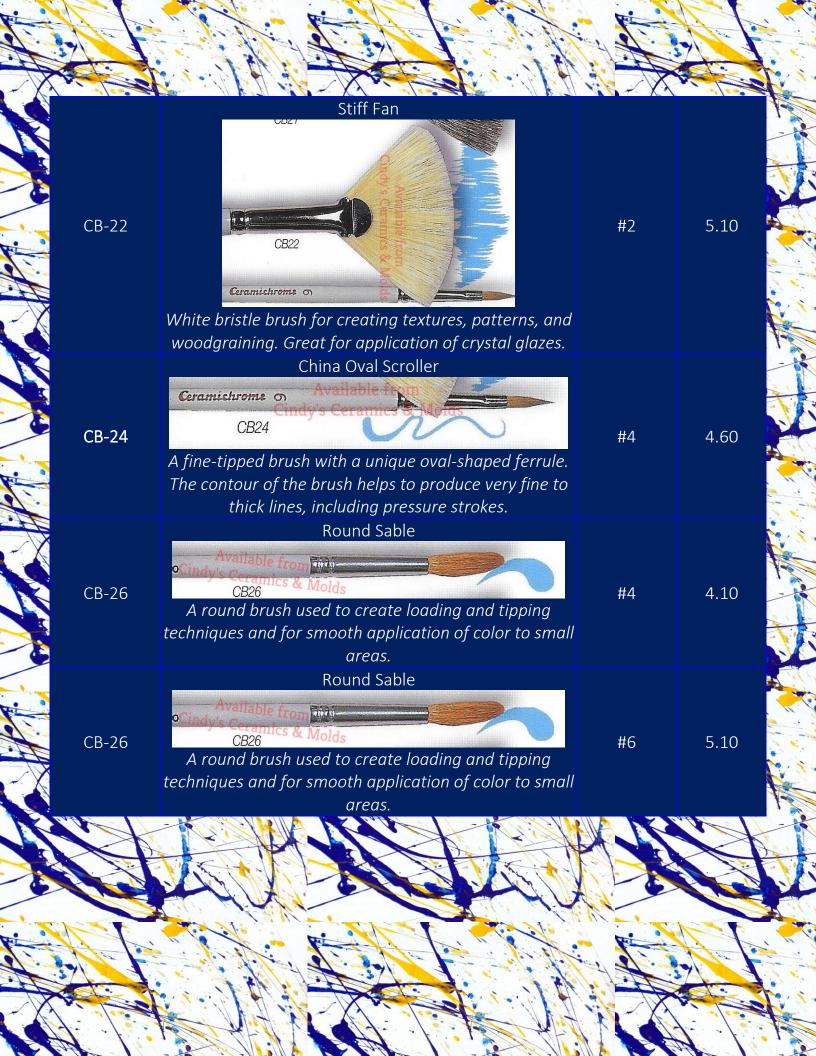

|                   | Round Sable                                                                                                                                                                                                                                                                                                                                                                                                                                                                                                                                                                                                                                                                                                                                                                                                                                                                                                                                                                                                                                                                                                                                                                                                                                                                                                                                                                                                                                                                                                                                                                                                                                                                                                                                                                                                                                                                                                                                                                                                                                                                                                                    |    | T.   |
|-------------------|--------------------------------------------------------------------------------------------------------------------------------------------------------------------------------------------------------------------------------------------------------------------------------------------------------------------------------------------------------------------------------------------------------------------------------------------------------------------------------------------------------------------------------------------------------------------------------------------------------------------------------------------------------------------------------------------------------------------------------------------------------------------------------------------------------------------------------------------------------------------------------------------------------------------------------------------------------------------------------------------------------------------------------------------------------------------------------------------------------------------------------------------------------------------------------------------------------------------------------------------------------------------------------------------------------------------------------------------------------------------------------------------------------------------------------------------------------------------------------------------------------------------------------------------------------------------------------------------------------------------------------------------------------------------------------------------------------------------------------------------------------------------------------------------------------------------------------------------------------------------------------------------------------------------------------------------------------------------------------------------------------------------------------------------------------------------------------------------------------------------------------|----|------|
| CB-26             | A round brush used to create loading and tipping techniques and for smooth application of color to small areas.                                                                                                                                                                                                                                                                                                                                                                                                                                                                                                                                                                                                                                                                                                                                                                                                                                                                                                                                                                                                                                                                                                                                                                                                                                                                                                                                                                                                                                                                                                                                                                                                                                                                                                                                                                                                                                                                                                                                                                                                                | #8 | 6.10 |
| CB-29             | CB29 Cindy's Ceramics & Moles Condy's Ceramics & Moles Condy | #2 | 2.90 |
| CB-29             | stippling.  Long Handle Drybrush  Lable Home                                                                                                                                                                                                                                                                                                                                                                                                                                                                                                                                                                                                                                                                                                                                                                                                                                                                                                                                                                                                                                                                                                                                                                                                                                                                                                                                                                                                                                                                                                                                                                                                                                                                                                                                                                                                                                                                                                                                                                                                                                                                                   | #6 | 3.70 |
|                   | CB29 Cindy's Cera<br>A stiff, white-bristle brush for dry-brushing and<br>applying a color smoothly. Also good for texturing and<br>stippling.                                                                                                                                                                                                                                                                                                                                                                                                                                                                                                                                                                                                                                                                                                                                                                                                                                                                                                                                                                                                                                                                                                                                                                                                                                                                                                                                                                                                                                                                                                                                                                                                                                                                                                                                                                                                                                                                                                                                                                                 |    |      |
| CB-33<br>A<br>for | Short Handled Palette Round White Bristle Drybrush  CB33                                                                                                                                                                                                                                                                                                                                                                                                                                                                                                                                                                                                                                                                                                                                                                                                                                                                                                                                                                                                                                                                                                                                                                                                                                                                                                                                                                                                                                                                                                                                                                                                                                                                                                                                                                                                                                                                                                                                                                                                                                                                       | #8 | 7.25 |
|                   | A stiff-bristle brush which is easy to control and ideal for all of your dry-brushing needs. Designed specifically for use with water-based acrylics and pastel chalks.  Script Liner                                                                                                                                                                                                                                                                                                                                                                                                                                                                                                                                                                                                                                                                                                                                                                                                                                                                                                                                                                                                                                                                                                                                                                                                                                                                                                                                                                                                                                                                                                                                                                                                                                                                                                                                                                                                                                                                                                                                          |    |      |
| CB-34             | Cindy S CB34  Long, thin brush hairs for creating long flowing lines of                                                                                                                                                                                                                                                                                                                                                                                                                                                                                                                                                                                                                                                                                                                                                                                                                                                                                                                                                                                                                                                                                                                                                                                                                                                                                                                                                                                                                                                                                                                                                                                                                                                                                                                                                                                                                                                                                                                                                                                                                                                        | #3 | 6.60 |
|                   | variable thickness.                                                                                                                                                                                                                                                                                                                                                                                                                                                                                                                                                                                                                                                                                                                                                                                                                                                                                                                                                                                                                                                                                                                                                                                                                                                                                                                                                                                                                                                                                                                                                                                                                                                                                                                                                                                                                                                                                                                                                                                                                                                                                                            |    |      |