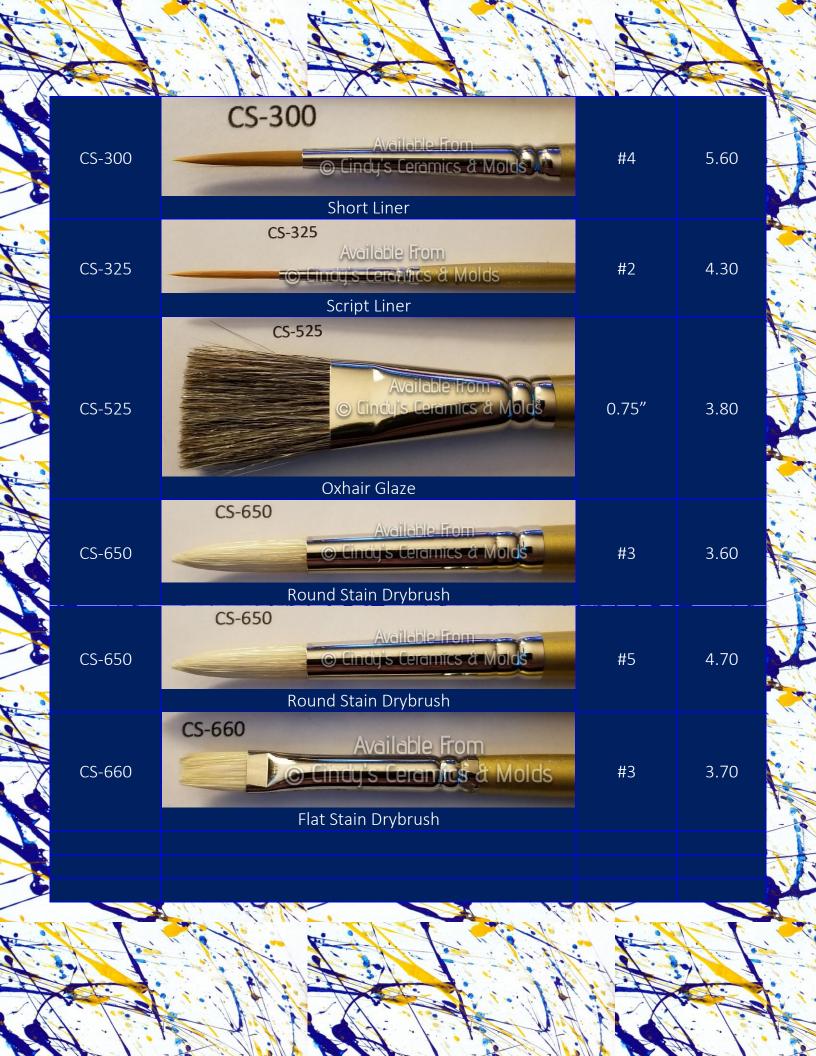

|
| CS-100 | CS-100  Available from C Lindy's Ceramics & Molds  Taklon Shader                                                                     | #4 | 4.60  |
| CS-200 | CS-200  Available From © Cindy's Ceramics & Molds  Round Taklon                                                                      | #2 | 4.60  |
| CS-200 | CS-200  Available From © Cindy's Ceramics & Molds  Round Taklon                                                                      | #4 | 5.20  |
| CS-200 | CS-200  Available From  © Cindy's Ceramics & Molds  Round Taklon                                                                     | #6 | 6.20  |
|        |                                                                                                                                      |    |       |