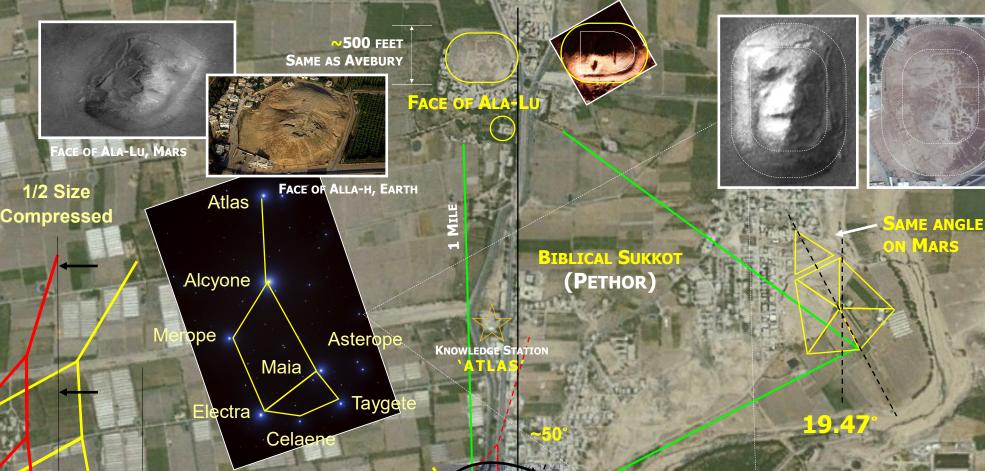

## EIR MARTIAN FACE OF ALLA

The purpose of this study is to present the evidence that the geometric ley-lines of Deir Alla layout is set to the Cydonia, Mars ley-lines. Pertaining to the Cydonia, Mars anomalies, there are 3 main pyramid structures that comprise the Martian Motif. There is the famous Face of Mars, the giant Pentagon Fortress and the Pleiadian Pyramid City. These 3 structures triangulate each other and would make up the core of a large metropolitan city on Earth. What is astonishing is that such a Martian Motif is seen implemented in the architecture of almost all the ancient civilizations on Earth This started, at least based on the archeological record after the Flood of Noah with Babylon and Sumer. How the Martian Motif is tied to the ley-lines of ancient cities, temples and structures is that perhaps the lost knowledge and connection of the Martian civilization was conveyed to the few and selected 'priestly' class on Earth that constitutes the Secret Societies, etc. This special class of humans are perhaps tasked at keeping the legacy, lifeline and bloodline operational. Even now in the modern era, the same Cydonia, Mars motif is incorporated into the major capitals.

## CYDONIA MOTIF OF THE PLEIADIAN PATTERNS

MARTIAN PATTERN 666 ARC SEC CYDONIA, MARS **120 SMOOTS** .13 MILES 40°44'33.60N 09°27'40.29W **666 FEET** 

FACE OF ALA-LU

**PYRAMID** 

sition and Some Graphics by