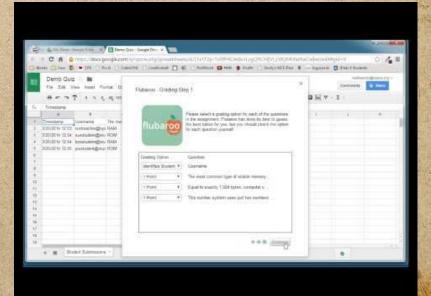

namilajses o

**FLUBAROO** 

is an instance we and a second of the second and the second and a second and a second and a second and a second and some also and de any mouth is a share character and the set of the some of a state and

and with my the store of presidents a grow from a store and the

FLUBAROO HELPS GRADE ASSIGNMENTS, ANALYZE THE ASSESSMENT, AND INSTANTLY SCORE STUDENT WORK.

mining all among in raff tits as

survey but the print wowers