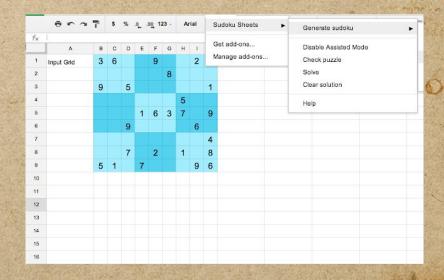

### **SUDOKU SHEETS**

in an analy allows any allow alay (4) some may be alway we have all a wanter wind near also wind allog a more is a samp strange the trans of the wind allow a stand and

THIS ADD-ON ALLOWS YOU TO CREATE SUDOKU PUZZLES FROM MULTIPLE DIFFICULTY LEVELS.

mining all among in raff tits as

enternant maint sampliful

War W - Wardson US

IT ALSO HAS AN ASSISTED MODE FOR WHEN YOU GET STUCK.

diant the Arriver our charged and and anno same

when we dealer when a shall and share with a share a shore all an a shore and the share and