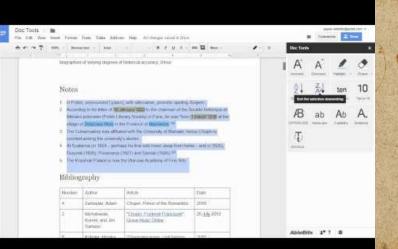

### **DOC TOOLS**

C D AND WITH

in any marticle and and a martial to the part of the second and a second and the marticle and the

Lundra and the second of the second of the second of the second and the second of

and sent also over diago much be administration and into the state of a state of a state and

THIS IS A SET OF SINGLE-CLICK TOOLS FOR DOCS SO THAT YOU CAN CHANGE WORD CASE, HIGHLIGHT TEXT, SORT TABLES, ETC...