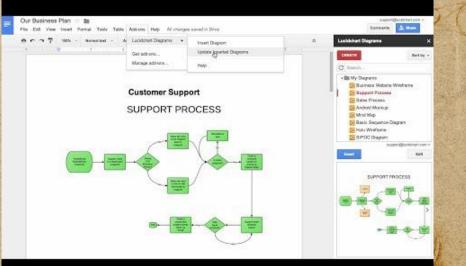

### **LUCIDCHART DIAGRAMS**

an and a contraction of the second second and the second second and a second se

in I an entropy of provident of the open from many and the

when the answer is an in the react contract of many stand of the many of the second of the react

THIS ADD-ON ALLOWS YOU TO INSERT FLOWCHARTS, MIND MAPS, AND MANY OTHER DIAGRAMS.

THORNE MULT STATE

ALSO AVAILABLE IN SHEETS AND SLIDES

MANT P AMPROVING MAR ANY

atta antiquità duero antifa al line all'al antiquita providente transitione atta