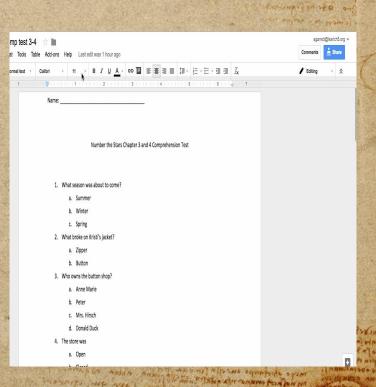

Ask for name Ask for tearber name

1 When was the Declaration of

con (aquele conspresse after a grant believen action from a purgeta (throw how the grant plane action from a purgeta (throw how a the the followers - quark ) and at more every a grante alle be a super of the second

A HENRY TO BROWN OF THE AND WITH AND BENE CARAN CONTRACT

Click to add to form.

Insert Format Tools Table Add-ons Help Last edit was yesterday at 4:39 PM

American History

● C C 7 10% - Nomaltest - Anal - 11 - 8 Z U A - 69 10 Nov -

Select text in doc.

Directions: Circle the correct answer to each question. 1. When was the Declaration of Independence adopted?

 Who was the main writer of the Declaration of Independence? a James Madison b George Washington c Abraham Lincoln d, Thomas Jefferson 3 When was the Constitution written?

a July 4, 1787 b. July 4, 1776 c. October 13, 1812 d. February 18, 1775

Beorge Washington b: Abraham Lincoln
 Chomas Jefferson d: Benjamin Eranklin

a 1776 b 1787

c. 1803 d. 1812 4. Who is the 'Father of Our Country'?