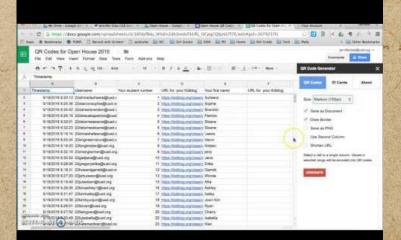

## **QR CODE GENERATOR**

in an another approved to be a second and a second and a second and a second a second and a second and a second and man the and the provide the state contract character and the state of the state of the state of the

the many and the state of the state of the state of the state back and the state of the

THIS ADD-ON LETS YOU CREATE YOUR OWN FROM VALUES IN SHEETS.

when we als among an real the a

and a line that the manual and