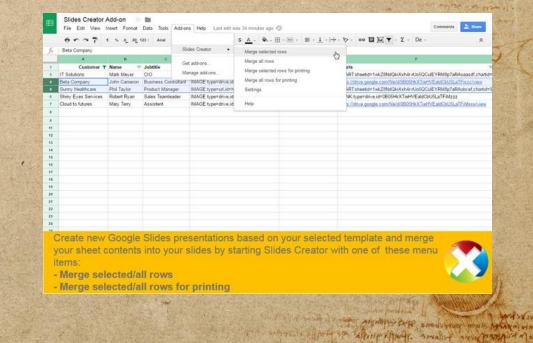

> > Partisantes gh 20 00

**SLIDES CREATOR** 

in an analy allows an antiplicat adjust (40) what any all allows and a manually wante and some the average state of the state contract state of the average of the second and the contract

was made another a surger and made and any and any and any and any and and

THIS APP HELPS YOU MERGE SHEETS INTO SLIDES.

"many als ampt in real tits a

Sman Le other alt

Pres Film manuer

HARRING STORES USIERIER

MR - [ will 3 A and the same the stranger on a light and some some

atta antipalita distan adalla og inder anime angela a sand der og anne og anne atta

YOU CAN CREATE PRESENTATIONS WITH INFORMATION, IMAGES, CHARTS, ETC.. FROM SHEETS.