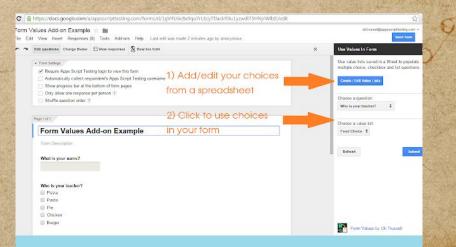

an most of a constant of a fair and a fair of a fair and a second a second

and were also any along in an a far the second provided and the second of the second and the second

**★** FORMLIMITER **FORM RECYCLER ★** SIMPLY SEND FORM VALUES **INTERACTIVE FORMS** 