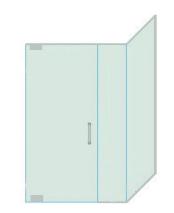

#### Configurations (can vary depending on shower layout)

]

Pivot Door

Pivot Door & Panel

- All glass is tempered; standard offering is Clear
- Pattern or Obscure glass is available
  Frosted, Glue Chip & Rain
- Low-Iron or Optiwhite glass is available
- Protective Coating Shower Guard is available

- Virtually limitless designs & configurations
- Wide selection of hardware styles and finishes
  - Shown on next page

Pivot Door & Return Panel

H&M Ebling Glass

1819 Sweet Arrow Lake Rd.

Pottsville, PA 17901