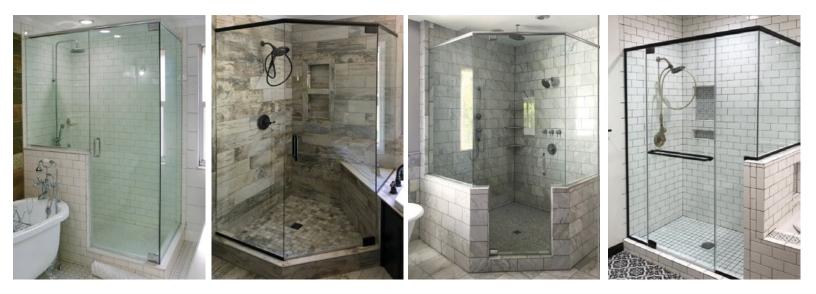

# Header Bar | Custom Pivot Door Enclosures

Header bar systems allow shower doors to pivot a full 90° IN or OUT. This provides a wide area for mobility and can be configured into multiple arrangements while still have a minimal need for framework. With guidance from your glass professional, architect, designer and/or our in-house design & engineering experts, your dream shower is only steps away. These custom showers fit beautifully into new construction projects, but are equally at home in bathroom renovations. Maximize space, open up site lines, honor windows and architectural details by designing for your space, not around it.

#### Configurations (can vary depending on shower layout)

]

Pivot Door

Pivot Door & Panel

- All glass is tempered; standard offering is Clear
- Pattern or Obscure glass is available
  Frosted, Glue Chip & Rain
- Low-Iron or Optiwhite glass is available
- Protective Coating Shower Guard is available

- Virtually limitless designs & configurations
- Wide selection of hardware styles and finishes
  - Shown on next page

Pivot Door & Return Panel

H&M Ebling Glass

1819 Sweet Arrow Lake Rd.

Pottsville, PA 17901