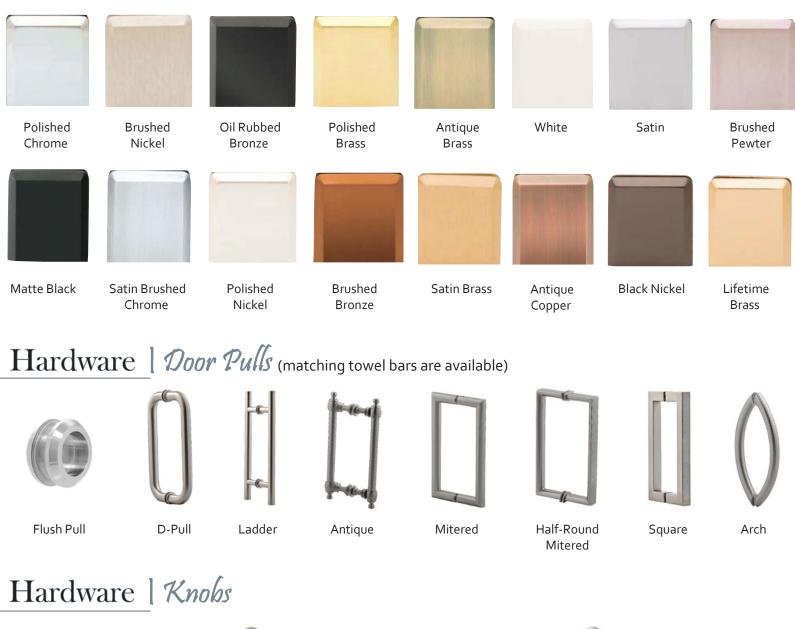

## If you don't see it; ask for it!

There are hundreds of styles of knobs, door pulls and towel bars that may be compatible with the shower systems we use. Style and finish availability vary due to popularity and manufacturing requirements. Please don't hesitate to ask.