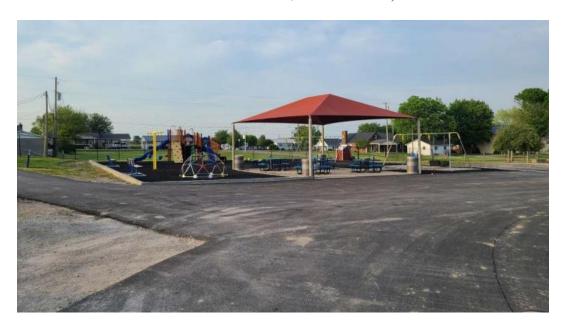

#### TOLLESBORO LIONS CLUB TO RECEIVE GRANT FOR PLAYGROUND RESURFACING

April 20, 2021 - At the April meeting of the Buffalo Trace Area Development District (BTADD) Board of Directors meeting (Tollesboro Lions Club member/2021-2022 President-elect is a member of the Board of Directors, representing Lewis County since August of 1998 and was present at said meeting) under Staff Reports, Planning and Development Department projects, it was disclosed that the Lewis County Fiscal Court has applied for a Community Development Block Grant in the amount of \$70,590 for a pour-in-place cushioned surface for placement at the Playground at the Tollesboro Lions Club Fairgrounds (this is like that installed at the Garrison Playground).

#### Tollesboro Lions Club Recipient of Grant to Improve Playground

The Lewis County Fiscal Court has successfully applied for a Crumb Rubber Grant to improve the Tollesboro Lions Club Playground! The grant was announced in a communication to the Lewis County Judge Executive Jimmy Lykins by letter from the Energy and Environment Cabinet for Environmental Protection, said letter dated May 14, 2021.

This grant will provided a poured-in place surface made from recycled tires on the surface of the playground to create a safe barrier for children to prevent injuries in the event of a fall or tumble. This will replace the current chipped tire mulch currently in use, and is a significant improvement. The grant is for \$70,590 requiring a 25 percent match (in-kind labor to remove the existing surface will count towards the grant contribution).

Blacktop improvements (showing blacktop by the playground. At the time of the photograph, the new playground surface had not yet been installed. The surface at that time was just shredded tires).

TOLLESBORO LIONS CLUB SITE OF SIMMENTAL SHOW