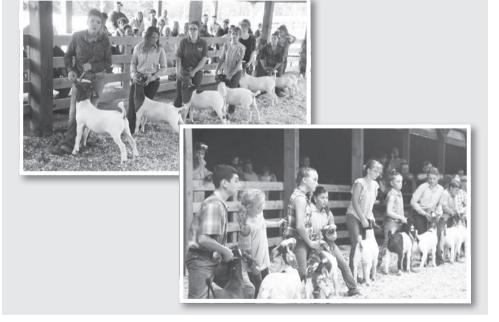

Monday, July 19, 7:00 PM - Youth Sheep/Goat Show (weigh-in 6:00 PM) - Mary Shoemaker 606-798-4113

Tuesday, July 20, 12 noon/6 PM - Floral Hall (receive entries beginning noon) - Nickie Applegate 606-584-5173

All sheep and goats must be scrapies tagged.

- Questions on rules will be referred to the rules committee in charge. Their decision is final. A protest must be made prior to show. Protesters must pay a \$100 non-refundable fee. DNA sampling can be fanned at the discretion of the rules committee at anytime.
- Any action by participants, guardians or parent not in the best interest of the show will result in automatic disqualification from the show.

#### Lambs

- Lambs can be shown with or without halters.
- Ewes and wethers are eligible.
- Lambs must weigh at least 80 pounds and have their lamb teeth at show time Any lambs under 80 lbs. will all be put in one class designate 79 lbs. and under.
- No unsheared lambs; they also must be docked and fitted.

#### Goats

- Horns are optional, but must be tipped. Tipped is defined as the end of the horn squared off to 1/2 inch in diameter or larger.
- All goats are required to have a complete unbroken mouth and goat teeth and weigh a minimum of 40 pounds at the fair. Any animals underweight will all be placed in a class designated 39 lbs. and under. Animals are subject to be mouthed to check age.

Goats will be shown by weights.

- Market kids must be clean castrated (banded or surgically removed, clamping is not allowed), and the animal must be clipped slick above the knee and hock joint (5/8 inch or less). No artificial color
- Exhibitors may enter market wethers or market does. Induced cryptorchids (short scrotum kids) and buck goats may not be shown. Any wether kid showing signs of secondary sexual characteristics may not be shown.