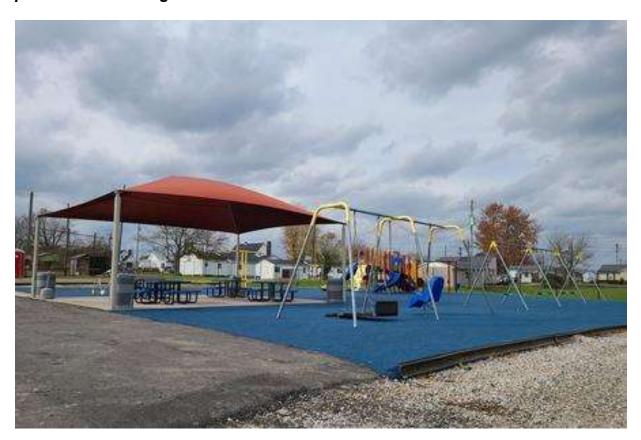

#### TOLLESBORO LIONS CLUB TO RECEIVE GRANT FOR PLAYGROUND RESURFACING

April 20, 2021 - At the April meeting of the Buffalo Trace Area Development District (BTADD) Board of Directors meeting (Tollesboro Lions Club member/2021-2022 President-elect is a member of the Board of Directors, representing Lewis County since August of 1998 and was present at said meeting) under Staff Reports, Planning and Development Department projects, it was disclosed that the Lewis County Fiscal Court has applied for a Community Development Block Grant in the amount of \$70,590 for a pour-in-place cushioned surface for placement at the Playground at the Tollesboro Lions Club Fairgrounds (this is like that installed at the Garrison Playground).

#### Tollesboro Lions Club Recipient of Grant to Improve Playground

The Lewis County Fiscal Court has successfully applied for a Crumb Rubber Grant to improve the Tollesboro Lions Club Playground! The grant was announced in a communication to the Lewis County Judge Executive Jimmy Lykins by letter from the Energy and Environment Cabinet for Environmental Protection, said letter dated May 14, 2021.

This grant will provided a poured-in place surface made from recycled tires on the surface of the playground to create a safe barrier for children to prevent injuries in the event of a fall or tumble. This will replace the current chipped tire mulch currently in use, and is a significant improvement. The grant is for \$70,590 requiring a 25 percent match (in-kind labor to remove the existing surface will count towards the grant contribution).

Blacktop improvements (showing blacktop by the playground. At the time of the photograph, the new playground surface had not yet been installed. The surface at that time was just shredded tires).

TOLLESBORO LIONS CLUB SITE OF SIMMENTAL SHOW