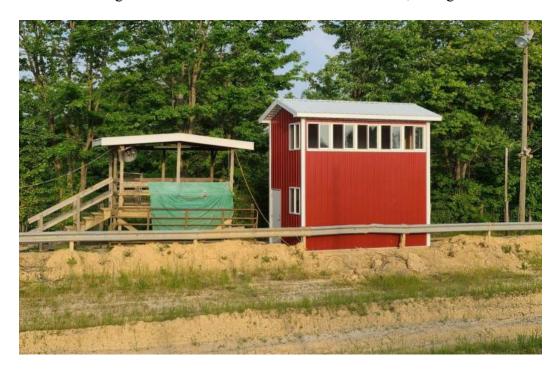

#### **TOLLESBORO LIONS CLUB IMPROVES FAIRGROUNDS**

The Tollesboro Lions Club recently made substantial improvements to their fairgrounds. In 2021, the Club has provided infrastructure improvements to their most recently acquired adjoining acreage (electrical upgrades, new lighting, waterline extensions, fencing, clearing and leveling of the acreage, new culvert and gravel roadway extensions/improvements, and more). In addition, the Club has erected additional permanent bleacher seating at the Demolition Derby/Mud Sling Pit and constructed a new elevated announcer's booth at this location. In addition, the existing elevated announcer's booth situated between the Tug Tractor Pull Track and the Speed Event Track has been added onto to double it's size while placing the stairway (formerly located on the outside of the building) in the building's interior (this was a needed improvement as weather has impacted the wooden stairway structure requiring it to be replaced. By placing this stairway in the interior, the stairway should last for decades!). In addition, blacktopping has been performed to improve roadways as well as portions of the walking track. and to provide parking areas alongside the concession stand and the playground.

Above: Existing Announcer's Booth Over Concession Stand, enlarged to double size.

New Announcer's Booth at the Mud Sling Pit/Demolition Derby Track (with the former announcer's booth as it existed at that time, since removed).