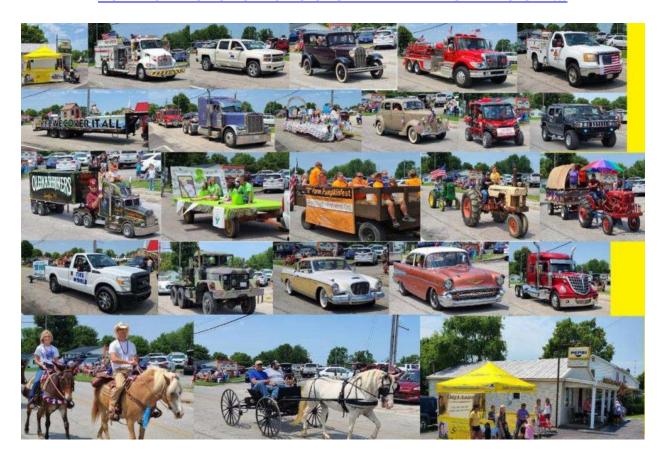

# TOLLSBORD LIONSPARADE

Sunday, July 18, 2021 @ 2:00 PM BEGINS & ENDS AT FAIRGROUNDS!

- Floats and Exhibits Antique Cars Horses Ponies •
- Motorcycles Fire Departments El Hasa Shriners with all their Antics Participants on Grounds by 1:00 PM July 18, 2021