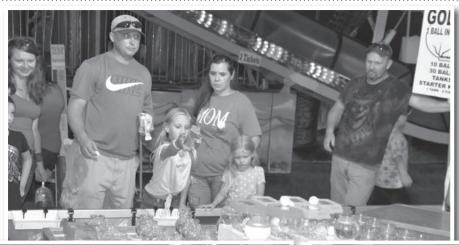

## TOLLESBORO LIONS CLUB HOSTS THEIR 64TH ANNUAL TOLLESBORO LIONS CLUB FAIR!!

The Tollesboro Lions Club will host their 64th Annual Lions Club Fair at the Tollesboro Community Park situated on the "AA" Hwy (KY 9), Lions Club Lane, and KY 10 from July 16th through July 24th, 2021.

The Fair, as always, will have a carnival, concessions, and a huge lineup of events. The dates, events, and contact information for each event is as follows: Friday, July 16, 7:00 PM Tug Tractor Pull (weigh-in 5:30 PM) - Tanner Hord 606-584-5206