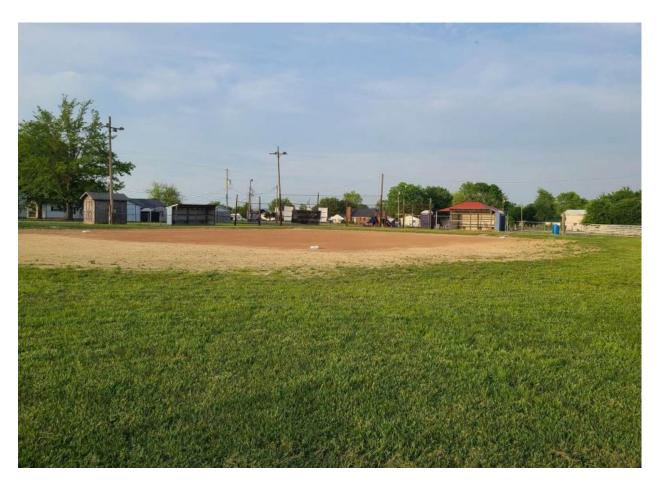

TOLLESBORO LIONS CLUB COMMUNITY PARK BALLFIELD

The Ballfield at the Tollesboro Lions Club Community Park has seen renewed interest by youth users which has resulted in significant improvements and upgrades being made. After several years of very limited use, this year the ballfield has been graded, a temporary type youth fence has been installed, and T-Ballers and other young children have been making use of the field. Perhaps in conjunction with the new playground (which is a well-used and appreciated improvement)? Regardless, the organization's membership have noted the renewed interest and are happy the ballfield is being used in a more consistent and regular fashion.