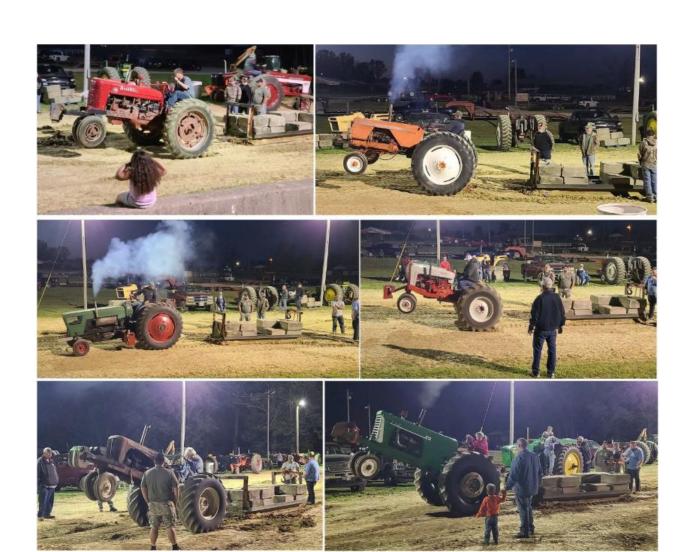

#### **TOLLESBORO LIONS CLUB SPRING TUG TRACTOR PULL IS HUGE EVENT!!!**

The Tollesboro Lions Club hosted a Spring Tug Tractor Pull on Saturday, May 2nd. The event started at 1:00 pm in the afternoon and a winner was FINALLY crowned at 10:00 am Sunday morning!!! The event was huge with over 150 participants entered to test their tractor's work capabilities! Both men and women took turns at the wheel of the various tractors. Tractor brands included Ford, International Harvester/Farmall, Allis Chalmers, John Deere, Oliver, Duetz, and more!!!

The event was run a little different as tractor tug pulls have evolved. The pull included tractors weighing from 3500 to 9,000 lbs., with 3500 to 6000 lb. tractors competing for percentage (weight pulled versus weight of tractor), 6000 lb. tractors competing in a middle-weight class, with a 7500 jackpot class, with tractors weighing between 6000 and 9000 lbs. competing for heavy load. The sled started out weighing 4500 lbs., and 1500 lbs. was added to the sled after each heat (until the end of the event when only 1,000 lbs. was added), and at the end of the event had been weighed up to 19,500 lbs.!!! Tractors made use of the entire

track (rather than a 100' length), no side boundary widths (no out of bounds as long as the participants stayed on the dirt and out of the grass). Crowds came and went as the event started in the afternoon and extended throughout the evening and into the morning hours, with the person's on the grounds at the end of the event not only seeing the sun come up but getting reaching rather high in the sky at the event's eventual end!