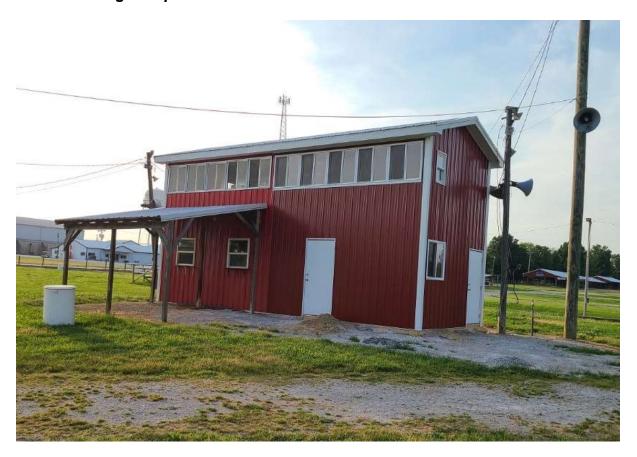

#### **TOLLESBORO LIONS CLUB IMPROVES FAIRGROUNDS**

The Tollesboro Lions Club recently made substantial improvements to their fairgrounds. In 2021, the Club has provided infrastructure improvements to their most recently acquired adjoining acreage (electrical upgrades, new lighting, waterline extensions, fencing, clearing and leveling of the acreage, new culvert and gravel roadway extensions/improvements, and more). In addition, the Club has erected additional permanent bleacher seating at the Demolition Derby/Mud Sling Pit and constructed a new elevated announcer's booth at this location. In addition, the existing elevated announcer's booth situated between the Tug Tractor Pull Track and the Speed Event Track has been added onto to double it's size while placing the stairway (formerly located on the outside of the building) in the building's interior (this was a needed improvement as weather has impacted the wooden stairway structure requiring it to be replaced. By placing this stairway in the interior, the stairway should last for decades!). In addition, blacktopping has been performed to improve roadways as well as portions of the walking track. and to provide parking areas alongside the concession stand and the playground.

Above: Existing Announcer's Booth Over Concession Stand, enlarged to double size.

New Announcer's Booth at the Mud Sling Pit/Demolition Derby Track (with the former announcer's booth as it existed at that time, since removed).