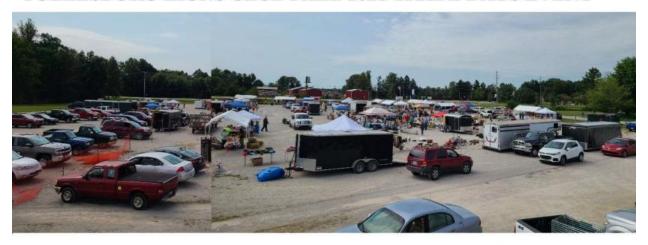

#### SPRING TRADE DAYS A ROUSING SUCCESS

The Tollesboro Lions Club hosted their annual Spring Trade Days event Friday April 30th through Sunday May 2nd at the Fairgrounds. The first event of 2021 (other than our regular meetings), basically a flea market or community yard sale, the event set up on the fairgrounds along the "AA" Hwy frontage were it was very visible to passers-by. Reminiscent of the "Court Days" of old, the event was well attended by both vendors and customers! Vendors were present peddling their wares with many nice items available including crafts, pocket knives, guns, antiques, collectibles, and even a couple of restorable John Deere pedal tractors!

#### **SUMMER TRADE DAYS**

The Summer Trade Days Event (a Court Day/Flea Market Event with Arts and Crafts, Antiques, Baked and Homemade Goods, Antiques, Tools and More) was conducted on the Tollesboro Lions Club Fairgrounds Friday June 18th through Sunday June 20th along the "AA Hwy" frontage of the fairgrounds. The Friday and Saturday portions of the event began at 9 am and extended through 5 pm; the Sunday portion of the event began at 10 am and extended through 4 pm. Food was served throughout the event. While the event overall was a success, late evening storms with rain and heavy wind dampened spirits and souls and definitely had an impact on the latter portions of the event.