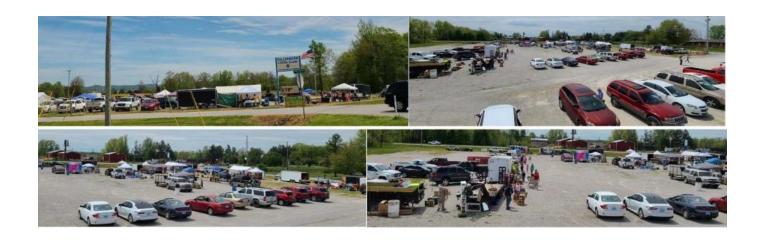

#### SPRING TRADE DAYS A ROUSING SUCCESS

The Tollesboro Lions Club hosted their annual Spring Trade Days event Friday April 30th through Sunday May 2nd at the Fairgrounds. The first event of 2021 (other than our regular meetings), basically a flea market or community yard sale, the event set up on the fairgrounds along the "AA" Hwy frontage were it was very visible to passers-by. Reminiscent of the "Court Days" of old, the event was well attended by both vendors and customers! Vendors were present peddling their wares with many nice items available including crafts, pocket knives, guns, antiques, collectibles, and even a couple of restorable John Deere pedal tractors!

#### **SUMMER TRADE DAYS**

The Summer Trade Days Event (a Court Day/Flea Market Event with Arts and Crafts, Antiques, Baked and Homemade Goods, Antiques, Tools and More) was conducted on the Tollesboro Lions Club Fairgrounds Friday June 18th through Sunday June 20th along the "AA Hwy" frontage of the fairgrounds. The Friday and Saturday portions of the event began at 9 am and extended through 5 pm; the Sunday portion of the event began at 10 am and extended through 4 pm. Food was served throughout the event. While the event overall was a success, late evening storms with rain and heavy wind dampened spirits and souls and definitely had an impact on the latter portions of the event.