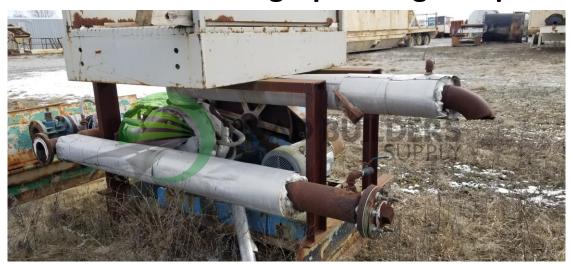

## **UP007-RBS Viking Uploading Pump**

- Viking
- 4" Uploading Pump
- Pressure Relief Valve
- 20 HP Motor
- Model A939A
- Frame 256TType
- Volts 208-230/469
- Skid Mounted
- All equipment subject to prior sale.
- RSB strives to ensure the accuracy of all listings, but all listings are "as-is, where-is," with no implied warranty.
- All buyers are encouraged to inspect equipment personally to verify accuracy.
- All information contained in this listing sheet is confidential. It is the property of RBS and is not to be shared.
- Road Builders Supply, LLC accepts no liability for the accuracy of the above listing.