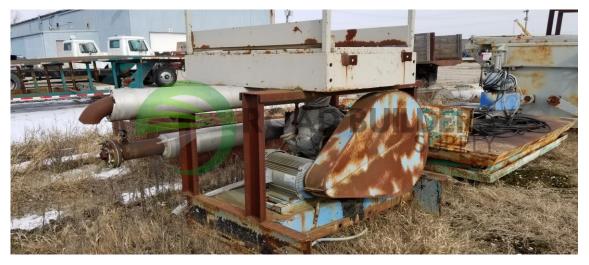

## **UP007-RBS Viking Uploading Pump**

- Viking
- 4" Uploading Pump
- Pressure Relief Valve
- 20 HP Motor
- Model A939A
- Frame 256TType
- Volts 208-230/469
- Skid Mounted
- All equipment subject to prior sale.
- RSB strives to ensure the accuracy of all listings, but all listings are "as-is, where-is," with no implied warranty.
- All buyers are encouraged to inspect equipment personally to verify accuracy.
- All information contained in this listing sheet is confidential. It is the property of RBS and is not to be shared.
- Road Builders Supply, LLC accepts no liability for the accuracy of the above listing.