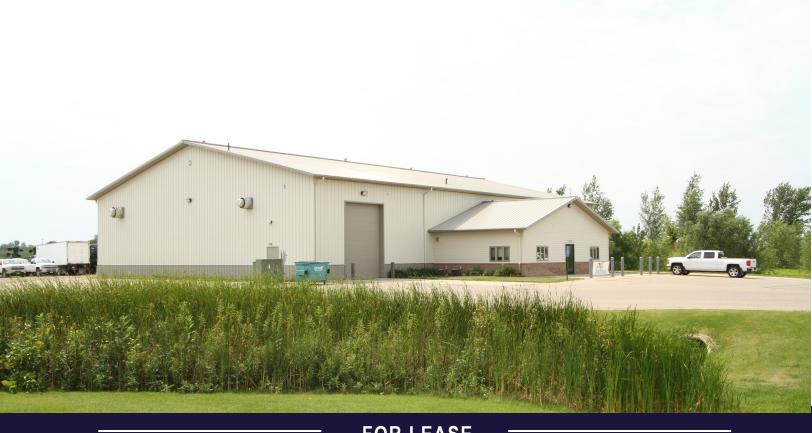

## — FOR LEASE — 2655 Alexander Street

Owatonna, MN

## **FEATURES:**

Excellent Location Near I35W and Hwy 14

20 Ft Ceiling Height

4 - O/H Doors Drive Thru

Outdoor Storage

8" Reinforced Floors Floor Drains (2) 400 Amp - 3 Phase CO Detection System

Parcel ID

Negotiable

2.96 Acres

24th Avenue and Alexander Street

10,608 SF (1,488 Office, 9,120 Whse)

2005

Coca Cola, Cybex

Industrial