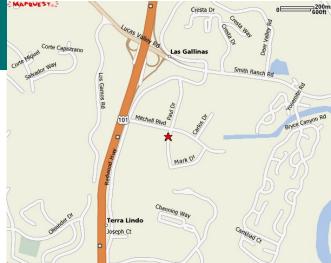

Conveniently located off Hwy

101 in northern San Rafael.

**Rent: \$ 1175.00 per month** 