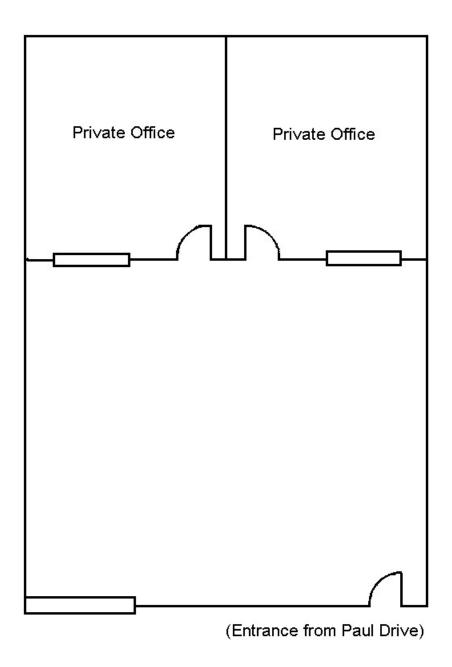

## **FOR LEASE**

758 SF Office Space

For Leasing Contact: 415-479-9890

58-68 Paul Drive, Suite B, San Rafael, CA

Large open reception area with two private offices. Heat and air conditioning.

Onsite parking.

General liability insurance required.

Scale and all measurements approximate Total square feet approximately 758