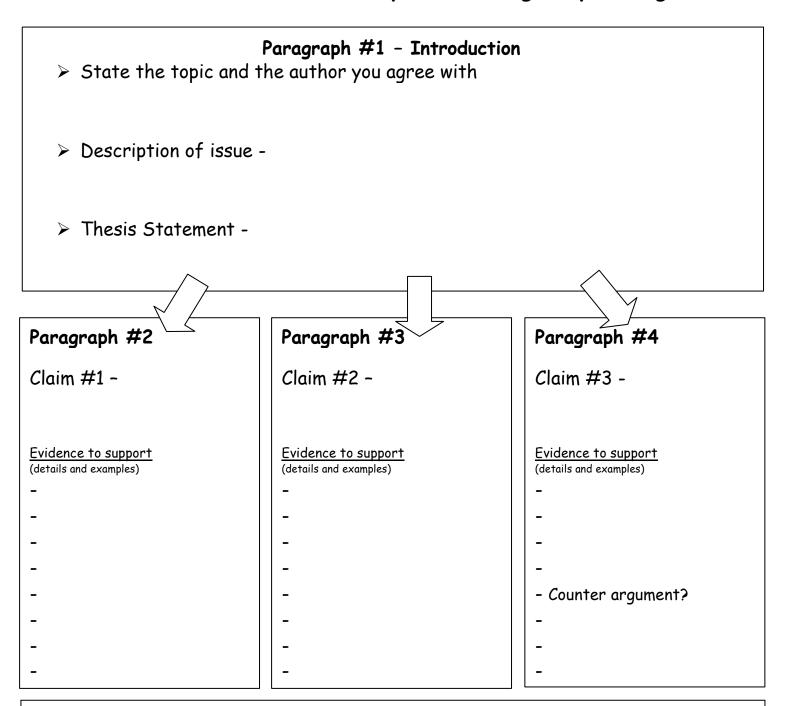

#### RLA Extended Response Writing Graphic Organizer



## Paragraph #5 - Conclusion

- > Restate opinion -
- > Summarize 3 reasons -
- > Call to action or closing statement -

# **RLA Extended Response Writing Worksheet**

| Topic I                                    |   |
|--------------------------------------------|---|
| Thesis Sentence                            |   |
| Reason/Example A                           |   |
| Supporting<br>Details                      | 1 |
| Reason/Example B                           |   |
| Supporting<br>Details<br>Reason/Example C. | 1 |
|                                            |   |
| Supporting<br>Details                      | 1 |
| Counterargument:                           |   |
|                                            |   |
| Conclusion                                 |   |

## **RLA Extended