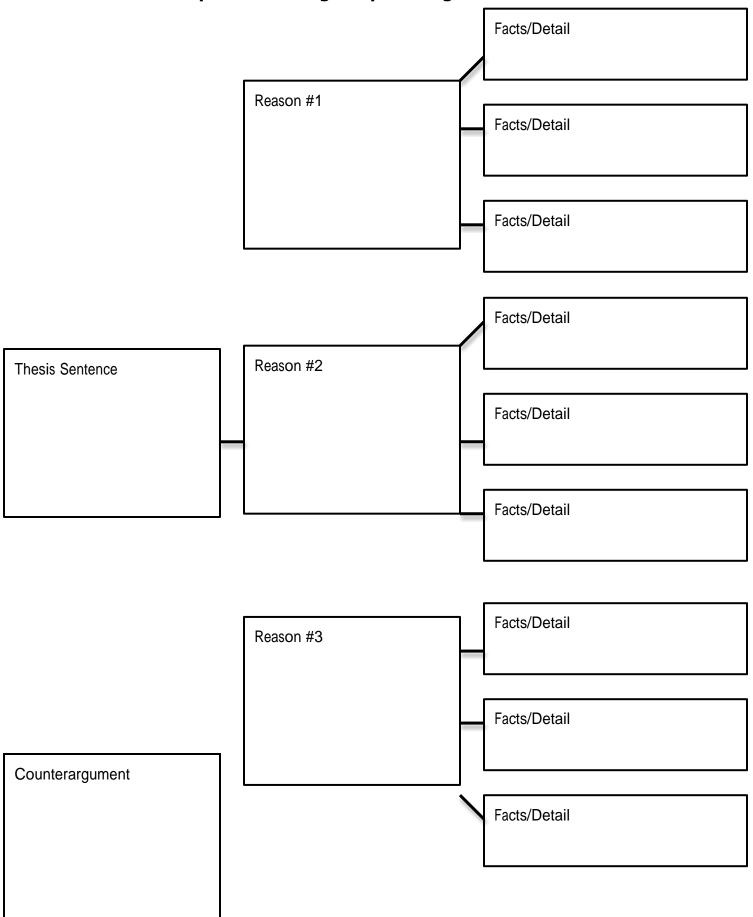

tate opinion -
- > Summarize 3 reasons -
- > Call to action or closing statement -

# **RLA Extended Response Writing Worksheet**

| Topic I                                    |   |
|--------------------------------------------|---|
| Thesis Sentence                            |   |
| Reason/Example A                           |   |
| Supporting<br>Details                      | 1 |
| Reason/Example B                           |   |
| Supporting<br>Details<br>Reason/Example C. | 1 |
|                                            |   |
| Supporting<br>Details                      | 1 |
| Counterargument:                           |   |
|                                            |   |
| Conclusion                                 |   |

## **RLA Extended Response Writing Graphic Organizer**



## RLA Writing Example Graphic Organizer

| _                                                |                      |                      |  |
|--------------------------------------------------|----------------------|----------------------|--|
| Thesis:                                          |                      |                      |  |
|                                                  |                      |                      |  |
|                                                  |                      |                      |  |
| Reason 1:                                        | Reason 2:            | Reason 3:            |  |
|                                                  |                      |                      |  |
|