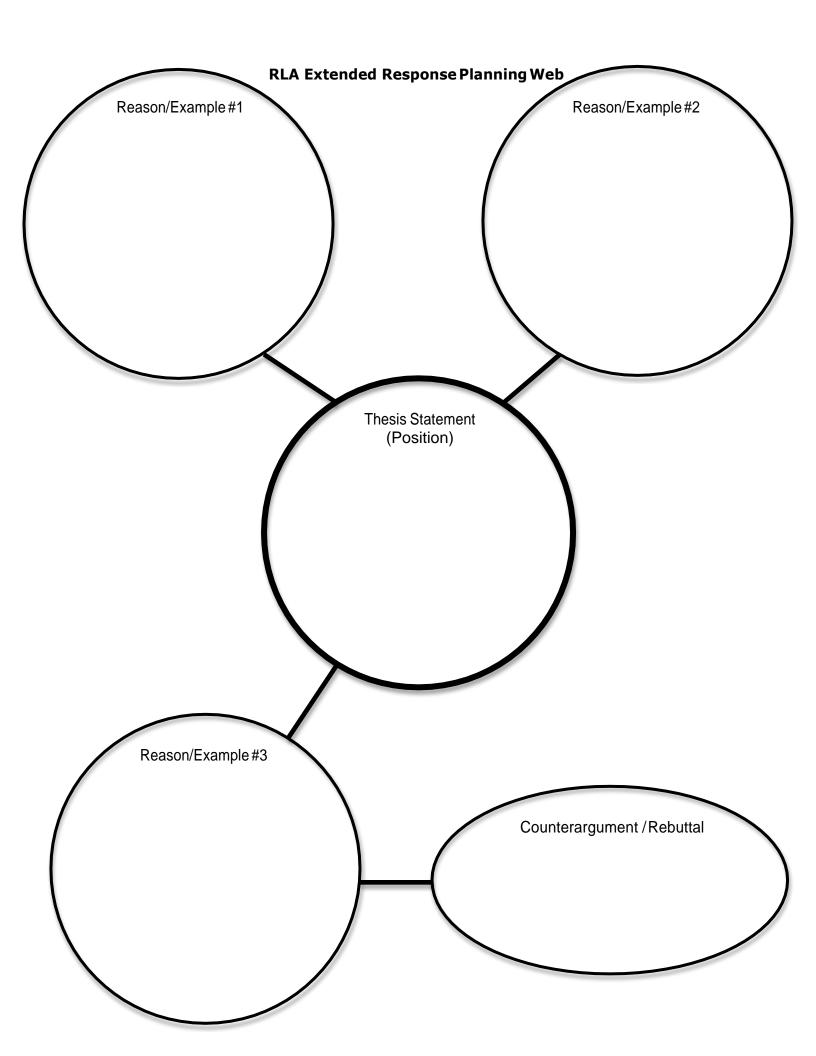

|                      |                      |  |
|                                                  |                      |                      |  |
|                                                  |                      |                      |  |
|                                                  |                      |                      |  |
|                                                  |                      |                      |  |
|                                                  |                      |                      |  |
| What is a counterargument against your position? |                      |                      |  |
|                                                  |                      |                      |  |