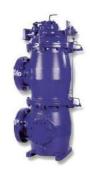

# All type of filters:

Single, duplex, and self-cleaning automatic or basket filter with several housing sizes and combinations made from standard materials spheroidal iron castings ENGJS-500-7 (GGG 50