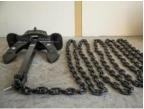

### **Mooring Chains**

The stud link chains are supplied in a number of different material grades, with grade 2 and 3 being the most common for ships' equipment and buoy moorings, while other grades such as ORQ and R4 have applications within the offshore industry.

# Marine Mooring Hooks:

We supply from anchor line LBNO hooks to pelican, ram, and quick release.