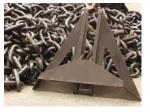

### **Ship Anchors**

High-quality marine anchors including offshore anchors, bower anchors, and high-holding anchors such as the AC-14 anchor, pool N anchor, and the pool TW anchor.