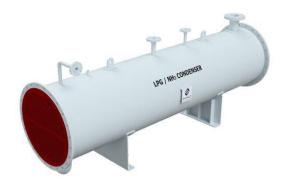

### **Cargo Condenser:**

Cargo condensers are installed in LPG or ammonia gas carriers to condense cargo that is vaporized from heat ingress into the tanks. Farad fabricates condensers of the shell and tube type.