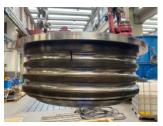

### **Box Cooler:**

Drawing Tablet Box Cooler is a U-tube bundle heat exchanger that exploits natural convection. Located inside a sea chest (with inlet & outlet grids) within the vessel's hull