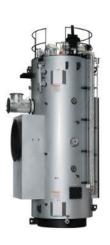

# All type of filters:

Single, duplex, and self-cleaning automatic or basket filter with several housing sizes and combinations made from standard materials spheroidal iron castings ENGJS-500-7 (GGG 50