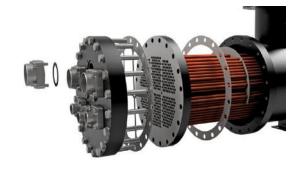

# Plate Heat Exchanger Unit:

Supply complete gasketed plate heat exchanger for lube oil cooling and other applications.