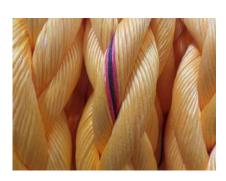

### **Marine Ropes:**

Supply marine ropes from stock that offers increased strength and resistance during critical activities, to give ship operators full confidence in performance.