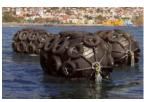

### **Marine Fenders:**

Supply of fixed and floating fenders to foam, naval, pneumatic, and multipurpose fenders, we invest in the latest innovations and technologies to provide various benefits.