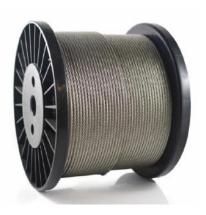

# **Marine Wire Ropes:**

Rope Dia. ranging from 06mm up to 128mm, 90% of wire rope requirements for customers can be readily serviced from stock inventory of 2000+MT of wire ropes for different applications