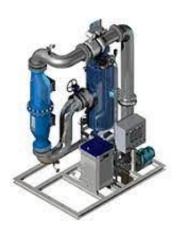

# **MGO** cooling unit:

The unit is compact and used to cool the low sulphur fuel to increase its viscosity to match engines viscosity requirement