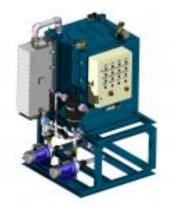

# Reverse Osmosis (RO) Water Generator:

Generate clean water using the RO for the ship clean water uses