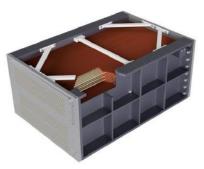

# Plate Heat Exchanger Unit:

Supply complete gasketed plate heat exchanger for lube oil cooling and other applications.