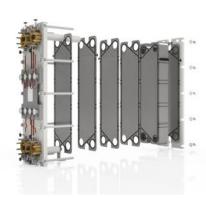

# Plate Heat Exchanger Unit:

Supply complete gasketed plate heat exchanger for lube oil cooling and other applications.