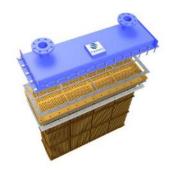

### **Box Cooler:**

Drawing Tablet Box Cooler is a U-tube bundle heat exchanger that exploits natural convection. Located inside a sea chest (with inlet & outlet grids) within the vessel's hull