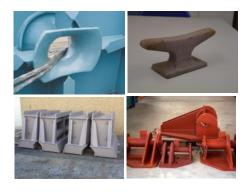

# Marine Mooring Hooks:

We supply from anchor line LBNO hooks to pelican, ram, and quick release.

### **Ship Anchors**

High-quality marine anchors including offshore anchors, bower anchors, and high-holding anchors such as the AC-14 anchor, pool N anchor, and the pool TW anchor.

# **Moring Bollards**

We stock an intensive range of mooring bollards for Tee-head mooring bollards, Triton bollards, Twin horn bollards, Bean Y-type pillar bollards.