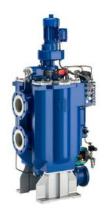

# All type of filters:

Single, duplex, and self-cleaning automatic or basket filter with several housing sizes and combinations made from standard materials spheroidal iron castings ENGJS-500-7 (GGG 50