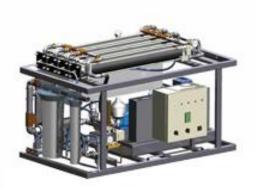

# Fresh Water Generator:

The fresh water generator produces distilled water from seawater. It operates on the principle of vacuum distillation