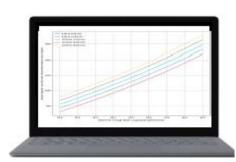

#### **Mass flow rate**

For fuel load and fuel consumption measurements with the implementation of the monitoring reporting verification regulation MRV 2015/757 in the EU.

# **Emission Monitoring** and reporting:

Emission Monitoring & Reporting, Fuel Oil Consumption, Engine Performance Optimization, Voyage Operational Efficiency, and environmental Footprint Management according to IMO new approvals