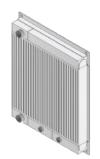

### **Aluminium Cooler:**

Aluminium coolers are widely used for the cooling of oil, hydraulic fluids, water or compressed Air