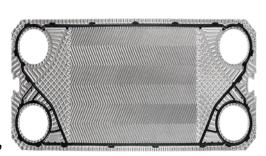

# Plate Heat Exchanger Unit:

Supply complete gasketed plate heat exchanger for lube oil cooling and other applications.

# Gasketed Plate Heat Exchanger:

Supply high quality plates and gaskets for Alfa Laval, GEA, Kelvion, APV, and other manufacturers