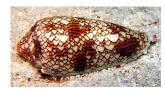

**Cone snail** can sting through gloves. The geography cone is the deadliest, with more than 100 toxins in its small body. There is no anti venom for cone snails. Symptoms are slow to show. Seek medical advice.