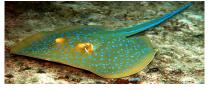

Stingrays have a sharp, venomous painful stinger which they aim at an intruders heart. When stung in the heart only immediate medical help will save a person. Don't swim above a stingray.

When **Sea lice** are about, the first thing you notice when you jump in the ocean is their sting all over your skin. For something so small, they can certainly pack a punch; it is almost enough to put you off going in the water. When bleeding seek medical advise.