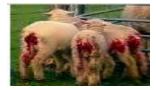

**Mulesing**, cutting of wool bearing skin from tail, breech area of sheep. Results in a lot of pain for the tortured animal. It also may infect. Mulesing, ends. It is prosecuted, **MS R4** for each animal.