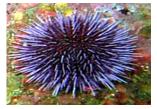

**Sea urchin** injuries to tissue from it's spines can be severe. They swell, become red, inflamed and can become extremely painful. They are prone to infection. If allowed to spread in the blood through out a body. Making you sick. Uncontrolled infections can kill.