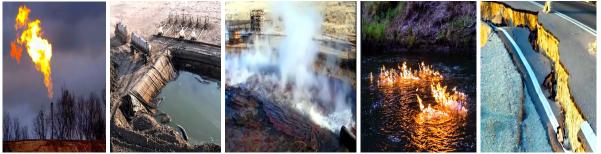

#### Fracking

Fracking is a great threat to the environment, community, humans,... Fracking is the process of drilling and injecting fluid at high pressure into shale rock fracturing it releasing gases. High pressure triggers Earthquakes. If this happens along fault lines it can trigger a big **one.** 

Each process needs millions of liter of water. The Water has toxic chemicals and sand added. During the process methane gas and toxic chemicals pollute nearby ground water. Drinking this water is unhealthy for humans and animals. Vegetation is also badly affected. Unfit to be eaten by humans or animals.

The waste fluid is left in above ground puddles to evaporate. Releasing volatile organic compounds into the atmosphere, contaminating air, creating ground level ozone and acid rain. Result is unhealthy livestock and shriveling inedible pasture, crops, fruit... Residents complain of fatigue, nausea, headaches and worse. Gases may also result in 'Wildfire's.

The use of explosives triggers an Earthquake. The use near fault lines can trigger a major Earthquake any were along the fault line (sometimes far away). These explosions also damage underground water reservoirs. They also release gases that make humans, animals and vegetation sick. These gases can be the cause of Wildfire(s) and atmospheric pollution!

**Fracking Ends**! Owners, operators are prosecuted, **MS R7**. Government allowing Fracking is replaced, held accountable, **MS R7**.

**Soon** demand for fresh water will exceed availability of fresh water. Polluted waterway's (creek, stream, river, pond, lake..) create a shortage of fresh water. Storm water filled with toxin, poisons, pharmaceuticals,.. Illegal dumping of industrial waste, toxin, poisons,.. Polluting of waterways ends, polluters get: individuals **MS R3** all others, **MS R7**.