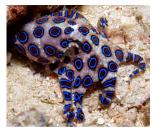

**Blue ringed octopuses** are a most venomous marine animals. Their venom causes severe and often total body paralysis. Because of the paralysis that occurs, bitten have no way of signaling for help or any way of indicating distress. No blue ringed octopus anti venom is available. Keep person breathing.