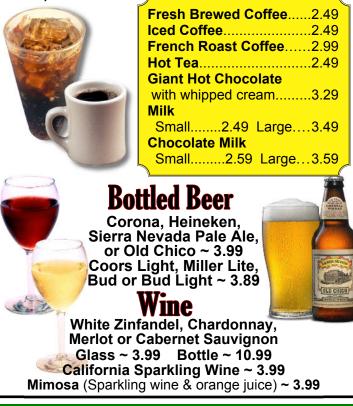

## Beverages

Pepsi, Diet Pepsi, Dr. Pepper, Sierra Mist, Root Beer, Lemonade, Iced Tea, Raspberry Iced Tea, "Half & Half" (Lemonade & Iced Tea).....2.59

\*\*\*Eggs served over-easy, poached, sunny-side-up or soft-boiled, and steaks that are served rare or medium-rare may be undercooked and v PLEASE READ: Consuming raw or undercooked meats, poultry, seafood, shellfish or eggs may increase your risk of food borne illness, esp.