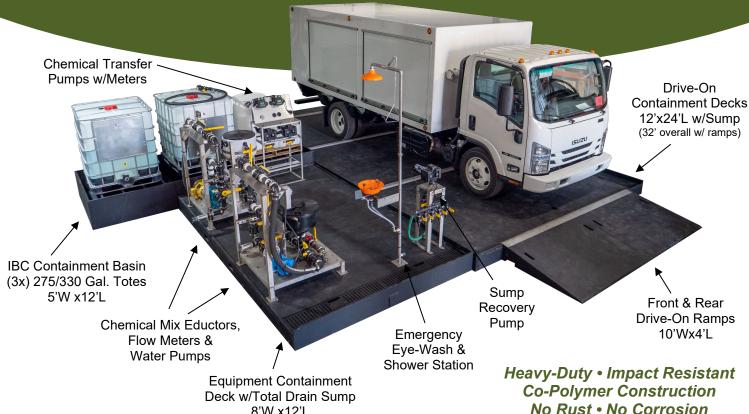

**Drive On Containments Decks** 12' x 24' w/Ramps

Chemical Transfer Pumps w/Meters

8'W x12'L

IBC Containment Basin 60"x144"L

Sump Recovery **Pump** 

15 Gallon **Basic Eductor** 

Evewash & **Shower Station** 

## Mix-N-Load Poly Deck Systems

|    | Mix-N-Load System Packages                                                                                                                                                                                                                                                                                                | 80DECK1 | 80DECK2 | 80DECK3 | 80DECK4 | 80DECK5 |
|----|---------------------------------------------------------------------------------------------------------------------------------------------------------------------------------------------------------------------------------------------------------------------------------------------------------------------------|---------|---------|---------|---------|---------|
| 1  | <ul> <li>Drive-On Containment Decks</li> <li>12'W x 24'L w/ 10' Wide x 4' Long Ramps (32' overall w/ ramps)</li> </ul>                                                                                                                                                                                                    | •       | •       | •       | •       | •       |
| 2  | 8x12 Equipment Containment Deck • Spill Containment & Work Area for Eductor Mix Bowls & Chemical Pumps                                                                                                                                                                                                                    |         | •       | •       | •       | •       |
| 3  | IBC (Mini-Bulk) Containment Basin  • 5'W x 12'L x 18"H (3x) 275 or 330 Gallon Totes / Drums / 2-1/2 Jugs                                                                                                                                                                                                                  |         |         | •       | •       | •       |
| 4A | Chemical Eductor Mix Bowl (Basic Eductor) *(Requires 50gpm, 50psi min) • 15 Gallon Capacity Poly Cone Tank, w/Stainless Stand                                                                                                                                                                                             | •       |         |         |         |         |
| 4B | <ul> <li>Chemical Eductor Mix Bowl (Eductor w/Flow Meter) *(50gpm, 50psi min)</li> <li>15 Gallon Capacity Poly Cone Tank, w/Stainless Stand</li> <li>Digital Flow Meter to Monitor Rate &amp; Total Batch</li> </ul>                                                                                                      |         | •       |         |         |         |
| 4C | <ul> <li>Chemical Eductor Mix Bowl (Eductor w/Flow Meter &amp; Transfer Pump)</li> <li>15 Gallon Capacity Poly Cone Tank, w/Stainless Stand (50gpm, 50psi min)</li> <li>Digital Flow Meter to Monitor Flow Rate &amp; Total Batch</li> <li>110V Electric Chemical Transfer Pump w/Auto Pre-Sets for Dispensing</li> </ul> |         |         | •       |         | •       |
| 4D | Chemical Eductor Mix Bowl (Eductor w/Flow Meter & 2" Water Pump)  15 Gallon Capacity Bowl, w/ All Stainless Stand (50gpm, 50psi min)  Digital Flow Meter to Monitor Flow Rate & Total Batch  17 Transfer Pump for Bulk Water Tanks                                                                                        |         |         |         | •       | •       |
| 5  | Chemical Pre-Set Auto Transfer Pumps (2x Pump & Meters)  • Pump & Meter Bulk Liquid Products for Custom Batches.                                                                                                                                                                                                          |         |         |         | •       | •       |
| 6  | Sump Recovery Pump  • 110V Self-Priming Diaphragm Pump, w/Selector Valves                                                                                                                                                                                                                                                 | •       | •       | •       | •       | •       |
| 7  | Combination Emergency Eyewash & Shower Station  • All Stainless Steel, Dual Eyewash, Shower Head                                                                                                                                                                                                                          |         | •       | •       | •       | •       |
| 8  | Workstation Table (5'Backsplash, 40"H Table, 24"x24") • Stainless Stand with Poly Work Surface/ Backsplash                                                                                                                                                                                                                |         |         | •       | •       | •       |
| 9  | Chemical Storage Building (48"x96"x96" T) / (Optional Equipment)  • All Poly Construction, w/LED Lighting, Shelving & Vent Fan                                                                                                                                                                                            |         |         |         |         |         |

Custom Spray Trucks for Lawn & PHC Applications

Chemical Storage Building 9

Poly Worktable Stainless Stand 8

Emergency Eyewash & Shower Station 7

Sump Pump Kit 6

12x24 Drive-On Containment Deck 1

8x12 Equipment Containment Deck 2

**IBC Containment 3** 

Eductor (Basic) 4A

Eductor Bowl w/Meter 4C

Eductor Bowl 4D w/Meter & 2" Pump

Chemical Transfer Pumps 5