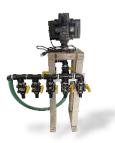

**Drive On Containments Decks** 12' x 24' w/Ramps

Chemical Transfer Pumps w/Meters

8'W x12'L

IBC Containment Basin 60"x144"L

Sump Recovery **Pump** 

15 Gallon **Basic Eductor** 

Evewash & **Shower Station** 

Custom Spray Trucks for Lawn & PHC Applications

Chemical Storage Building 9

Poly Worktable Stainless Stand 8

Emergency Eyewash & Shower Station 7

Sump Pump Kit 6

12x24 Drive-On Containment Deck 1

8x12 Equipment Containment Deck 2

**IBC Containment 3** 

Eductor (Basic) 4A

Eductor Bowl w/Meter 4C

Eductor Bowl 4D w/Meter & 2" Pump

Chemical Transfer Pumps 5