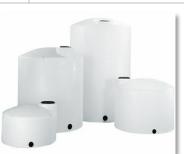

| Bulk Water Storage Tank Kits w/Plumbing (Bulk Chemical Storage Tanks also available) (# Units) |              |  |  |  |  |  |
|------------------------------------------------------------------------------------------------|--------------|--|--|--|--|--|
| <ul> <li>2000 Gallon (5' Dia. x 13'H)</li> </ul>                                               | 2-5 Trucks   |  |  |  |  |  |
| <ul> <li>2000 Gallon (8' Dia. x 7'H)</li> </ul>                                                | 2-5 Trucks   |  |  |  |  |  |
| <ul> <li>2500 Gallon (8'Dia x 8'H)</li> </ul>                                                  | 4-8 Trucks   |  |  |  |  |  |
| <ul> <li>4000 Gallon (8.5' Dia. x 10'4"H)</li> </ul>                                           | 6-13 Trucks  |  |  |  |  |  |
| <ul> <li>6500 Gallon (10' Dia. x 12.5'H)</li> </ul>                                            | 10-20 Trucks |  |  |  |  |  |
| <ul> <li>10,000 Gallon (12' Dia. x 13.3'H)</li> </ul>                                          | 16-33 Trucks |  |  |  |  |  |