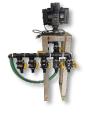

**Drive On Containments Decks** 12' x 24' w/Ramps

Chemical Transfer Pumps w/Meters

8'W x12'L

IBC Containment Basin 60"x144"L

Sump Recovery **Pump** 

15 Gallon **Basic Eductor** 

Evewash & **Shower Station** 

**IBC Containment 3** 

Eductor (Basic) 4A

Eductor Bowl w/Meter 4C

Eductor Bowl 4D w/Meter & 2" Pump

Chemical Transfer Pumps 5