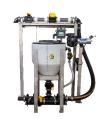

## Mix-N-Load Poly Deck Systems

|    | Mix-N-Load System Packages                                                                                                                                                                                                                                                                                                | 80DECK1 | 80DECK2 | 80DECK3 | 80DECK4 | 80DECK5 |
|----|---------------------------------------------------------------------------------------------------------------------------------------------------------------------------------------------------------------------------------------------------------------------------------------------------------------------------|---------|---------|---------|---------|---------|
| 1  | <ul> <li>Drive-On Containment Decks</li> <li>12'W x 24'L w/ 10' Wide x 4' Long Ramps (32' overall w/ ramps)</li> </ul>                                                                                                                                                                                                    | •       | •       | •       | •       | •       |
| 2  | 8x12 Equipment Containment Deck • Spill Containment & Work Area for Eductor Mix Bowls & Chemical Pumps                                                                                                                                                                                                                    |         | •       | •       | •       | •       |
| 3  | IBC (Mini-Bulk) Containment Basin  • 5'W x 12'L x 18"H (3x) 275 or 330 Gallon Totes / Drums / 2-1/2 Jugs                                                                                                                                                                                                                  |         |         | •       | •       | •       |
| 4A | Chemical Eductor Mix Bowl (Basic Eductor) *(Requires 50gpm, 50psi min) • 15 Gallon Capacity Poly Cone Tank, w/Stainless Stand                                                                                                                                                                                             | •       |         |         |         |         |
| 4B | <ul> <li>Chemical Eductor Mix Bowl (Eductor w/Flow Meter) *(50gpm, 50psi min)</li> <li>15 Gallon Capacity Poly Cone Tank, w/Stainless Stand</li> <li>Digital Flow Meter to Monitor Rate &amp; Total Batch</li> </ul>                                                                                                      |         | •       |         |         |         |
| 4C | <ul> <li>Chemical Eductor Mix Bowl (Eductor w/Flow Meter &amp; Transfer Pump)</li> <li>15 Gallon Capacity Poly Cone Tank, w/Stainless Stand (50gpm, 50psi min)</li> <li>Digital Flow Meter to Monitor Flow Rate &amp; Total Batch</li> <li>110V Electric Chemical Transfer Pump w/Auto Pre-Sets for Dispensing</li> </ul> |         |         | •       |         | •       |
| 4D | Chemical Eductor Mix Bowl (Eductor w/Flow Meter & 2" Water Pump)  15 Gallon Capacity Bowl, w/ All Stainless Stand (50gpm, 50psi min)  Digital Flow Meter to Monitor Flow Rate & Total Batch  17 Transfer Pump for Bulk Water Tanks                                                                                        |         |         |         | •       | •       |
| 5  | Chemical Pre-Set Auto Transfer Pumps (2x Pump & Meters)  • Pump & Meter Bulk Liquid Products for Custom Batches.                                                                                                                                                                                                          |         |         |         | •       | •       |
| 6  | Sump Recovery Pump  • 110V Self-Priming Diaphragm Pump, w/Selector Valves                                                                                                                                                                                                                                                 | •       | •       | •       | •       | •       |
| 7  | Combination Emergency Eyewash & Shower Station  • All Stainless Steel, Dual Eyewash, Shower Head                                                                                                                                                                                                                          |         | •       | •       | •       | •       |
| 8  | Workstation Table (5'Backsplash, 40"H Table, 24"x24") • Stainless Stand with Poly Work Surface/ Backsplash                                                                                                                                                                                                                |         |         | •       | •       | •       |
| 9  | Chemical Storage Building (48"x96"x96" T) / (Optional Equipment)  • All Poly Construction, w/LED Lighting, Shelving & Vent Fan                                                                                                                                                                                            |         |         |         |         |         |

**IBC Containment 3** 

Eductor (Basic) 4A

Eductor Bowl w/Meter 4C

Eductor Bowl 4D w/Meter & 2" Pump

Chemical Transfer Pumps 5