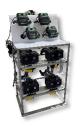

**Drive On Containments Decks** 12' x 24' w/Ramps

Chemical Transfer Pumps w/Meters

8'W x12'L

IBC Containment Basin 60"x144"L

Sump Recovery **Pump** 

15 Gallon **Basic Eductor** 

Evewash & **Shower Station** 

## Mix-N-Load Poly Deck Systems

|    | Mix-N-Load System Packages                                                                                                                                                                                                                                                                                                | 80DECK1 | 80DECK2 | 80DECK3 | 80DECK4 | 80DECK5 |
|----|---------------------------------------------------------------------------------------------------------------------------------------------------------------------------------------------------------------------------------------------------------------------------------------------------------------------------|---------|---------|---------|---------|---------|
| 1  | <ul> <li>Drive-On Containment Decks</li> <li>12'W x 24'L w/ 10' Wide x 4' Long Ramps (32' overall w/ ramps)</li> </ul>                                                                                                                                                                                                    | •       | •       | •       | •       | •       |
| 2  | 8x12 Equipment Containment Deck • Spill Containment & Work Area for Eductor Mix Bowls & Chemical Pumps                                                                                                                                                                                                                    |         | •       | •       | •       | •       |
| 3  | IBC (Mini-Bulk) Containment Basin  • 5'W x 12'L x 18"H (3x) 275 or 330 Gallon Totes / Drums / 2-1/2 Jugs                                                                                                                                                                                                                  |         |         | •       | •       | •       |
| 4A | Chemical Eductor Mix Bowl (Basic Eductor) *(Requires 50gpm, 50psi min) • 15 Gallon Capacity Poly Cone Tank, w/Stainless Stand                                                                                                                                                                                             | •       |         |         |         |         |
| 4B | <ul> <li>Chemical Eductor Mix Bowl (Eductor w/Flow Meter) *(50gpm, 50psi min)</li> <li>15 Gallon Capacity Poly Cone Tank, w/Stainless Stand</li> <li>Digital Flow Meter to Monitor Rate &amp; Total Batch</li> </ul>                                                                                                      |         | •       |         |         |         |
| 4C | <ul> <li>Chemical Eductor Mix Bowl (Eductor w/Flow Meter &amp; Transfer Pump)</li> <li>15 Gallon Capacity Poly Cone Tank, w/Stainless Stand (50gpm, 50psi min)</li> <li>Digital Flow Meter to Monitor Flow Rate &amp; Total Batch</li> <li>110V Electric Chemical Transfer Pump w/Auto Pre-Sets for Dispensing</li> </ul> |         |         | •       |         | •       |
| 4D | Chemical Eductor Mix Bowl (Eductor w/Flow Meter & 2" Water Pump)  15 Gallon Capacity Bowl, w/ All Stainless Stand (50gpm, 50psi min)  Digital Flow Meter to Monitor Flow Rate & Total Batch  17 Transfer Pump for Bulk Water Tanks                                                                                        |         |         |         | •       | •       |
| 5  | Chemical Pre-Set Auto Transfer Pumps (2x Pump & Meters)  • Pump & Meter Bulk Liquid Products for Custom Batches.                                                                                                                                                                                                          |         |         |         | •       | •       |
| 6  | Sump Recovery Pump  • 110V Self-Priming Diaphragm Pump, w/Selector Valves                                                                                                                                                                                                                                                 | •       | •       | •       | •       | •       |
| 7  | Combination Emergency Eyewash & Shower Station  • All Stainless Steel, Dual Eyewash, Shower Head                                                                                                                                                                                                                          |         | •       | •       | •       | •       |
| 8  | Workstation Table (5'Backsplash, 40"H Table, 24"x24") • Stainless Stand with Poly Work Surface/ Backsplash                                                                                                                                                                                                                |         |         | •       | •       | •       |
| 9  | Chemical Storage Building (48"x96"x96" T) / (Optional Equipment)  • All Poly Construction, w/LED Lighting, Shelving & Vent Fan                                                                                                                                                                                            |         |         |         |         |         |