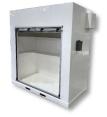

Dia. x 13'H)</li> </ul>                                               | 2-5 Trucks   |  |  |  |  |  |
| <ul> <li>2000 Gallon (8' Dia. x 7'H)</li> </ul>                                                | 2-5 Trucks   |  |  |  |  |  |
| <ul> <li>2500 Gallon (8'Dia x 8'H)</li> </ul>                                                  | 4-8 Trucks   |  |  |  |  |  |
| <ul> <li>4000 Gallon (8.5' Dia. x 10'4"H)</li> </ul>                                           | 6-13 Trucks  |  |  |  |  |  |
| <ul> <li>6500 Gallon (10' Dia. x 12.5'H)</li> </ul>                                            | 10-20 Trucks |  |  |  |  |  |
| <ul> <li>10,000 Gallon (12' Dia. x 13.3'H)</li> </ul>                                          | 16-33 Trucks |  |  |  |  |  |



Custom Spray Trucks for Lawn & PHC Applications



Chemical Storage Building 9



Poly Worktable Stainless Stand 8



Emergency Eyewash & Shower Station 7



Sump Pump Kit 6



12x24 Drive-On Containment Deck 1



8x12 Equipment Containment Deck 2



**IBC Containment 3** 



Eductor (Basic) 4A



Eductor Bowl w/Meter 4C



Eductor Bowl 4D w/Meter & 2" Pump



Chemical Transfer Pumps 5