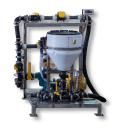

## Mix-N-Load Poly Deck Systems

|    | Mix-N-Load System Packages                                                                                                                                                                                                                                                                                                | 80DECK1 | 80DECK2 | 80DECK3 | 80DECK4 | 80DECK5 |
|----|---------------------------------------------------------------------------------------------------------------------------------------------------------------------------------------------------------------------------------------------------------------------------------------------------------------------------|---------|---------|---------|---------|---------|
| 1  | <ul> <li>Drive-On Containment Decks</li> <li>12'W x 24'L w/ 10' Wide x 4' Long Ramps (32' overall w/ ramps)</li> </ul>                                                                                                                                                                                                    | •       | •       | •       | •       | •       |
| 2  | 8x12 Equipment Containment Deck • Spill Containment & Work Area for Eductor Mix Bowls & Chemical Pumps                                                                                                                                                                                                                    |         | •       | •       | •       | •       |
| 3  | IBC (Mini-Bulk) Containment Basin  • 5'W x 12'L x 18"H (3x) 275 or 330 Gallon Totes / Drums / 2-1/2 Jugs                                                                                                                                                                                                                  |         |         | •       | •       | •       |
| 4A | Chemical Eductor Mix Bowl (Basic Eductor) *(Requires 50gpm, 50psi min) • 15 Gallon Capacity Poly Cone Tank, w/Stainless Stand                                                                                                                                                                                             | •       |         |         |         |         |
| 4B | <ul> <li>Chemical Eductor Mix Bowl (Eductor w/Flow Meter) *(50gpm, 50psi min)</li> <li>15 Gallon Capacity Poly Cone Tank, w/Stainless Stand</li> <li>Digital Flow Meter to Monitor Rate &amp; Total Batch</li> </ul>                                                                                                      |         | •       |         |         |         |
| 4C | <ul> <li>Chemical Eductor Mix Bowl (Eductor w/Flow Meter &amp; Transfer Pump)</li> <li>15 Gallon Capacity Poly Cone Tank, w/Stainless Stand (50gpm, 50psi min)</li> <li>Digital Flow Meter to Monitor Flow Rate &amp; Total Batch</li> <li>110V Electric Chemical Transfer Pump w/Auto Pre-Sets for Dispensing</li> </ul> |         |         | •       |         | •       |
| 4D | Chemical Eductor Mix Bowl (Eductor w/Flow Meter & 2" Water Pump)  15 Gallon Capacity Bowl, w/ All Stainless Stand (50gpm, 50psi min)  Digital Flow Meter to Monitor Flow Rate & Total Batch  17 Transfer Pump for Bulk Water Tanks                                                                                        |         |         |         | •       | •       |
| 5  | Chemical Pre-Set Auto Transfer Pumps (2x Pump & Meters)  • Pump & Meter Bulk Liquid Products for Custom Batches.                                                                                                                                                                                                          |         |         |         | •       | •       |
| 6  | Sump Recovery Pump  • 110V Self-Priming Diaphragm Pump, w/Selector Valves                                                                                                                                                                                                                                                 | •       | •       | •       | •       | •       |
| 7  | Combination Emergency Eyewash & Shower Station  • All Stainless Steel, Dual Eyewash, Shower Head                                                                                                                                                                                                                          |         | •       | •       | •       | •       |
| 8  | Workstation Table (5'Backsplash, 40"H Table, 24"x24") • Stainless Stand with Poly Work Surface/ Backsplash                                                                                                                                                                                                                |         |         | •       | •       | •       |
| 9  | Chemical Storage Building (48"x96"x96" T) / (Optional Equipment)  • All Poly Construction, w/LED Lighting, Shelving & Vent Fan                                                                                                                                                                                            |         |         |         |         |         |

**IBC Containment 3** 

Eductor (Basic) 4A

Eductor Bowl w/Meter 4C

Eductor Bowl 4D w/Meter & 2" Pump

Chemical Transfer Pumps 5