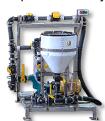

**Drive On Containments Decks** 12' x 24' w/Ramps

Chemical Transfer Pumps w/Meters

8'W x12'L

IBC Containment Basin 60"x144"L

Sump Recovery **Pump** 

15 Gallon **Basic Eductor** 

Evewash & **Shower Station** 

## Mix-N-Load Poly Deck Systems

|    | Mix-N-Load System Packages                                                                                                                                                                                                                                                                                                | 80DECK1 | 80DECK2 | 80DECK3 | 80DECK4 | 80DECK5 |
|----|---------------------------------------------------------------------------------------------------------------------------------------------------------------------------------------------------------------------------------------------------------------------------------------------------------------------------|---------|---------|---------|---------|---------|
| 1  | <ul> <li>Drive-On Containment Decks</li> <li>12'W x 24'L w/ 10' Wide x 4' Long Ramps (32' overall w/ ramps)</li> </ul>                                                                                                                                                                                                    | •       | •       | •       | •       | •       |
| 2  | 8x12 Equipment Containment Deck • Spill Containment & Work Area for Eductor Mix Bowls & Chemical Pumps                                                                                                                                                                                                                    |         | •       | •       | •       | •       |
| 3  | IBC (Mini-Bulk) Containment Basin  • 5'W x 12'L x 18"H (3x) 275 or 330 Gallon Totes / Drums / 2-1/2 Jugs                                                                                                                                                                                                                  |         |         | •       | •       | •       |
| 4A | Chemical Eductor Mix Bowl (Basic Eductor) *(Requires 50gpm, 50psi min) • 15 Gallon Capacity Poly Cone Tank, w/Stainless Stand                                                                                                                                                                                             | •       |         |         |         |         |
| 4B | <ul> <li>Chemical Eductor Mix Bowl (Eductor w/Flow Meter) *(50gpm, 50psi min)</li> <li>15 Gallon Capacity Poly Cone Tank, w/Stainless Stand</li> <li>Digital Flow Meter to Monitor Rate &amp; Total Batch</li> </ul>                                                                                                      |         | •       |         |         |         |
| 4C | <ul> <li>Chemical Eductor Mix Bowl (Eductor w/Flow Meter &amp; Transfer Pump)</li> <li>15 Gallon Capacity Poly Cone Tank, w/Stainless Stand (50gpm, 50psi min)</li> <li>Digital Flow Meter to Monitor Flow Rate &amp; Total Batch</li> <li>110V Electric Chemical Transfer Pump w/Auto Pre-Sets for Dispensing</li> </ul> |         |         | •       |         | •       |
| 4D | Chemical Eductor Mix Bowl (Eductor w/Flow Meter & 2" Water Pump)  15 Gallon Capacity Bowl, w/ All Stainless Stand (50gpm, 50psi min)  Digital Flow Meter to Monitor Flow Rate & Total Batch  17 Transfer Pump for Bulk Water Tanks                                                                                        |         |         |         | •       | •       |
| 5  | Chemical Pre-Set Auto Transfer Pumps (2x Pump & Meters)  • Pump & Meter Bulk Liquid Products for Custom Batches.                                                                                                                                                                                                          |         |         |         | •       | •       |
| 6  | Sump Recovery Pump  • 110V Self-Priming Diaphragm Pump, w/Selector Valves                                                                                                                                                                                                                                                 | •       | •       | •       | •       | •       |
| 7  | Combination Emergency Eyewash & Shower Station  • All Stainless Steel, Dual Eyewash, Shower Head                                                                                                                                                                                                                          |         | •       | •       | •       | •       |
| 8  | Workstation Table (5'Backsplash, 40"H Table, 24"x24") • Stainless Stand with Poly Work Surface/ Backsplash                                                                                                                                                                                                                |         |         | •       | •       | •       |
| 9  | Chemical Storage Building (48"x96"x96" T) / (Optional Equipment)  • All Poly Construction, w/LED Lighting, Shelving & Vent Fan                                                                                                                                                                                            |         |         |         |         |         |

**IBC Containment 3** 

Eductor (Basic) 4A

Eductor Bowl w/Meter 4C

Eductor Bowl 4D w/Meter & 2" Pump

Chemical Transfer Pumps 5