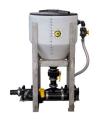

15-gallon Eductor w/Flow Meter & 2" Pump

4'x8' Chemical Storage Building

## Mix-N-Load Poly Deck Systems

|    | Mix-N-Load System Packages                                                                                                                                                                                                                                                                                                | 80DECK1 | 80DECK2 | 80DECK3 | 80DECK4 | 80DECK5 |
|----|---------------------------------------------------------------------------------------------------------------------------------------------------------------------------------------------------------------------------------------------------------------------------------------------------------------------------|---------|---------|---------|---------|---------|
| 1  | <ul> <li>Drive-On Containment Decks</li> <li>12'W x 24'L w/ 10' Wide x 4' Long Ramps (32' overall w/ ramps)</li> </ul>                                                                                                                                                                                                    | •       | •       | •       | •       | •       |
| 2  | 8x12 Equipment Containment Deck • Spill Containment & Work Area for Eductor Mix Bowls & Chemical Pumps                                                                                                                                                                                                                    |         | •       | •       | •       | •       |
| 3  | IBC (Mini-Bulk) Containment Basin  • 5'W x 12'L x 18"H (3x) 275 or 330 Gallon Totes / Drums / 2-1/2 Jugs                                                                                                                                                                                                                  |         |         | •       | •       | •       |
| 4A | Chemical Eductor Mix Bowl (Basic Eductor) *(Requires 50gpm, 50psi min) • 15 Gallon Capacity Poly Cone Tank, w/Stainless Stand                                                                                                                                                                                             | •       |         |         |         |         |
| 4B | <ul> <li>Chemical Eductor Mix Bowl (Eductor w/Flow Meter) *(50gpm, 50psi min)</li> <li>15 Gallon Capacity Poly Cone Tank, w/Stainless Stand</li> <li>Digital Flow Meter to Monitor Rate &amp; Total Batch</li> </ul>                                                                                                      |         | •       |         |         |         |
| 4C | <ul> <li>Chemical Eductor Mix Bowl (Eductor w/Flow Meter &amp; Transfer Pump)</li> <li>15 Gallon Capacity Poly Cone Tank, w/Stainless Stand (50gpm, 50psi min)</li> <li>Digital Flow Meter to Monitor Flow Rate &amp; Total Batch</li> <li>110V Electric Chemical Transfer Pump w/Auto Pre-Sets for Dispensing</li> </ul> |         |         | •       |         | •       |
| 4D | Chemical Eductor Mix Bowl (Eductor w/Flow Meter & 2" Water Pump)  15 Gallon Capacity Bowl, w/ All Stainless Stand (50gpm, 50psi min)  Digital Flow Meter to Monitor Flow Rate & Total Batch  17 Transfer Pump for Bulk Water Tanks                                                                                        |         |         |         | •       | •       |
| 5  | Chemical Pre-Set Auto Transfer Pumps (2x Pump & Meters)  • Pump & Meter Bulk Liquid Products for Custom Batches.                                                                                                                                                                                                          |         |         |         | •       | •       |
| 6  | Sump Recovery Pump  • 110V Self-Priming Diaphragm Pump, w/Selector Valves                                                                                                                                                                                                                                                 | •       | •       | •       | •       | •       |
| 7  | Combination Emergency Eyewash & Shower Station  • All Stainless Steel, Dual Eyewash, Shower Head                                                                                                                                                                                                                          |         | •       | •       | •       | •       |
| 8  | Workstation Table (5'Backsplash, 40"H Table, 24"x24") • Stainless Stand with Poly Work Surface/ Backsplash                                                                                                                                                                                                                |         |         | •       | •       | •       |
| 9  | Chemical Storage Building (48"x96"x96" T) / (Optional Equipment)  • All Poly Construction, w/LED Lighting, Shelving & Vent Fan                                                                                                                                                                                            |         |         |         |         |         |