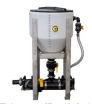

## Mix-N-Load Poly Deck Systems

|    | Mix-N-Load System Packages                                                                                                                                                                                                                                                                                                | 80DECK1 | 80DECK2 | 80DECK3 | 80DECK4 | 80DECK5 |
|----|---------------------------------------------------------------------------------------------------------------------------------------------------------------------------------------------------------------------------------------------------------------------------------------------------------------------------|---------|---------|---------|---------|---------|
| 1  | <ul> <li>Drive-On Containment Decks</li> <li>12'W x 24'L w/ 10' Wide x 4' Long Ramps (32' overall w/ ramps)</li> </ul>                                                                                                                                                                                                    | •       | •       | •       | •       | •       |
| 2  | 8x12 Equipment Containment Deck • Spill Containment & Work Area for Eductor Mix Bowls & Chemical Pumps                                                                                                                                                                                                                    |         | •       | •       | •       | •       |
| 3  | IBC (Mini-Bulk) Containment Basin  • 5'W x 12'L x 18"H (3x) 275 or 330 Gallon Totes / Drums / 2-1/2 Jugs                                                                                                                                                                                                                  |         |         | •       | •       | •       |
| 4A | Chemical Eductor Mix Bowl (Basic Eductor) *(Requires 50gpm, 50psi min) • 15 Gallon Capacity Poly Cone Tank, w/Stainless Stand                                                                                                                                                                                             | •       |         |         |         |         |
| 4B | <ul> <li>Chemical Eductor Mix Bowl (Eductor w/Flow Meter) *(50gpm, 50psi min)</li> <li>15 Gallon Capacity Poly Cone Tank, w/Stainless Stand</li> <li>Digital Flow Meter to Monitor Rate &amp; Total Batch</li> </ul>                                                                                                      |         | •       |         |         |         |
| 4C | <ul> <li>Chemical Eductor Mix Bowl (Eductor w/Flow Meter &amp; Transfer Pump)</li> <li>15 Gallon Capacity Poly Cone Tank, w/Stainless Stand (50gpm, 50psi min)</li> <li>Digital Flow Meter to Monitor Flow Rate &amp; Total Batch</li> <li>110V Electric Chemical Transfer Pump w/Auto Pre-Sets for Dispensing</li> </ul> |         |         | •       |         | •       |
| 4D | Chemical Eductor Mix Bowl (Eductor w/Flow Meter & 2" Water Pump)  15 Gallon Capacity Bowl, w/ All Stainless Stand (50gpm, 50psi min)  Digital Flow Meter to Monitor Flow Rate & Total Batch  17 Transfer Pump for Bulk Water Tanks                                                                                        |         |         |         | •       | •       |
| 5  | Chemical Pre-Set Auto Transfer Pumps (2x Pump & Meters)  • Pump & Meter Bulk Liquid Products for Custom Batches.                                                                                                                                                                                                          |         |         |         | •       | •       |
| 6  | Sump Recovery Pump  • 110V Self-Priming Diaphragm Pump, w/Selector Valves                                                                                                                                                                                                                                                 | •       | •       | •       | •       | •       |
| 7  | Combination Emergency Eyewash & Shower Station  • All Stainless Steel, Dual Eyewash, Shower Head                                                                                                                                                                                                                          |         | •       | •       | •       | •       |
| 8  | Workstation Table (5'Backsplash, 40"H Table, 24"x24") • Stainless Stand with Poly Work Surface/ Backsplash                                                                                                                                                                                                                |         |         | •       | •       | •       |
| 9  | Chemical Storage Building (48"x96"x96" T) / (Optional Equipment)  • All Poly Construction, w/LED Lighting, Shelving & Vent Fan                                                                                                                                                                                            |         |         |         |         |         |

**IBC Containment 3** 

Eductor (Basic) 4A

Eductor Bowl w/Meter 4C

Eductor Bowl 4D w/Meter & 2" Pump

Chemical Transfer Pumps 5