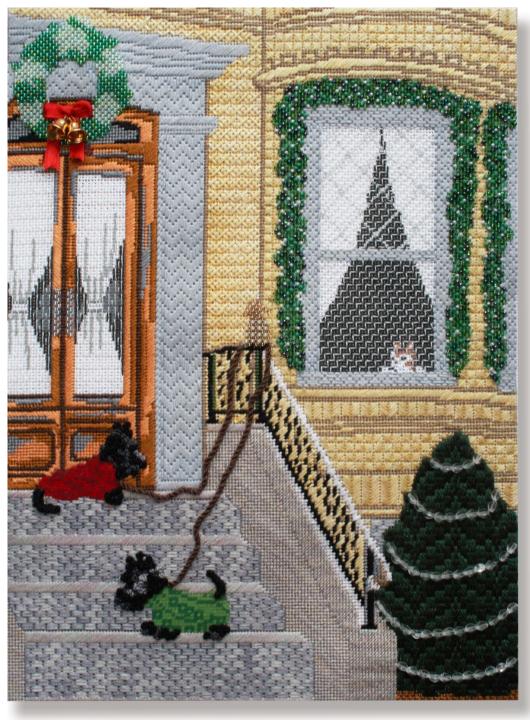

# Town House

Gloriana- 129, Baby Corn

Watercolors-074

Splendor- S1136, S982, S801, S839, S802, S1136

**S891** 

Very Velvet- V612, 655, 622, 621

Mandarin Floss- M826 (2)

Sparkle Braid-SK4, SK6

Silk and Ivory - 232 Chutney

51 Broccoli

Threadworx- 1119, 1144, 1123

| Beads- | 11-179L                   |
|--------|---------------------------|
|        | 11-793 (2)                |
|        | 11-420                    |
|        | 11-195                    |
|        | 11-577                    |
|        | 11-242                    |
|        | Pin Bead 0253003, Crystal |

# **Bells**, Ribbon

**Beads and Embellishments from** 

**The Collection** 

# Town House

## #1. Building

Gloriana 129, Baby Corn, 4 ply, Reverse Scotch, Slanted Gobelin above and below window Splendor S1136 Basket Weave

### #2.Window Frame

Mandarin Floss M826, 4 ply Parisian

#### #3.<u>Column</u>

Mandarin Floss M826, (2), 4 ply, Greek Stitch, Bargello slanted

### #4. Window

Sparkle Braid SK6, SK4,

# #5. <u>Door</u>

Splendor 891, 982, 839, Slanted away from center, Basket Weave, Bead door handles (knocker) 11-242

#### #6. Wreath

Bead - 11-179, Dark Green, one tube; attach bow and 2 bells

#### #7. <u>Window</u> (Greens around the outside) Beads 11-793 (3), 15-420 (1)

#### **#8.** Pineapple

Beads 11-195 (1), 11-577 (1)

#### **#9.** <u>Tree</u>

Silk and Ivory Chutney 232, Broccoli 51, Bargello #1, Pg. 50, Stitches to Go, Garland on tree, Pin Beads 0253003, Crystal, string and then tack, (3)

## #10. <u>Dirt</u>

Splendor S9823, "T" Stitch

#### #11. Wall by Stairs

Threadworx 1119, 4 ply, Interlocking

## #12. <u>Stairs</u>

Threadworx 1123, 4ply, Double Brick stitch

# #13. Stair Treads

Threadworx 1144, Slanted

#### #14. Dogs

Watercolor 074, Silk and Ivory Black, Threadworx 1123, French Knots

#### #15. Sweaters

Velvet 612, 655, 022, 021 Basket Weave

#### #16. <u>Leash</u>

Twisted Cord and tacked down