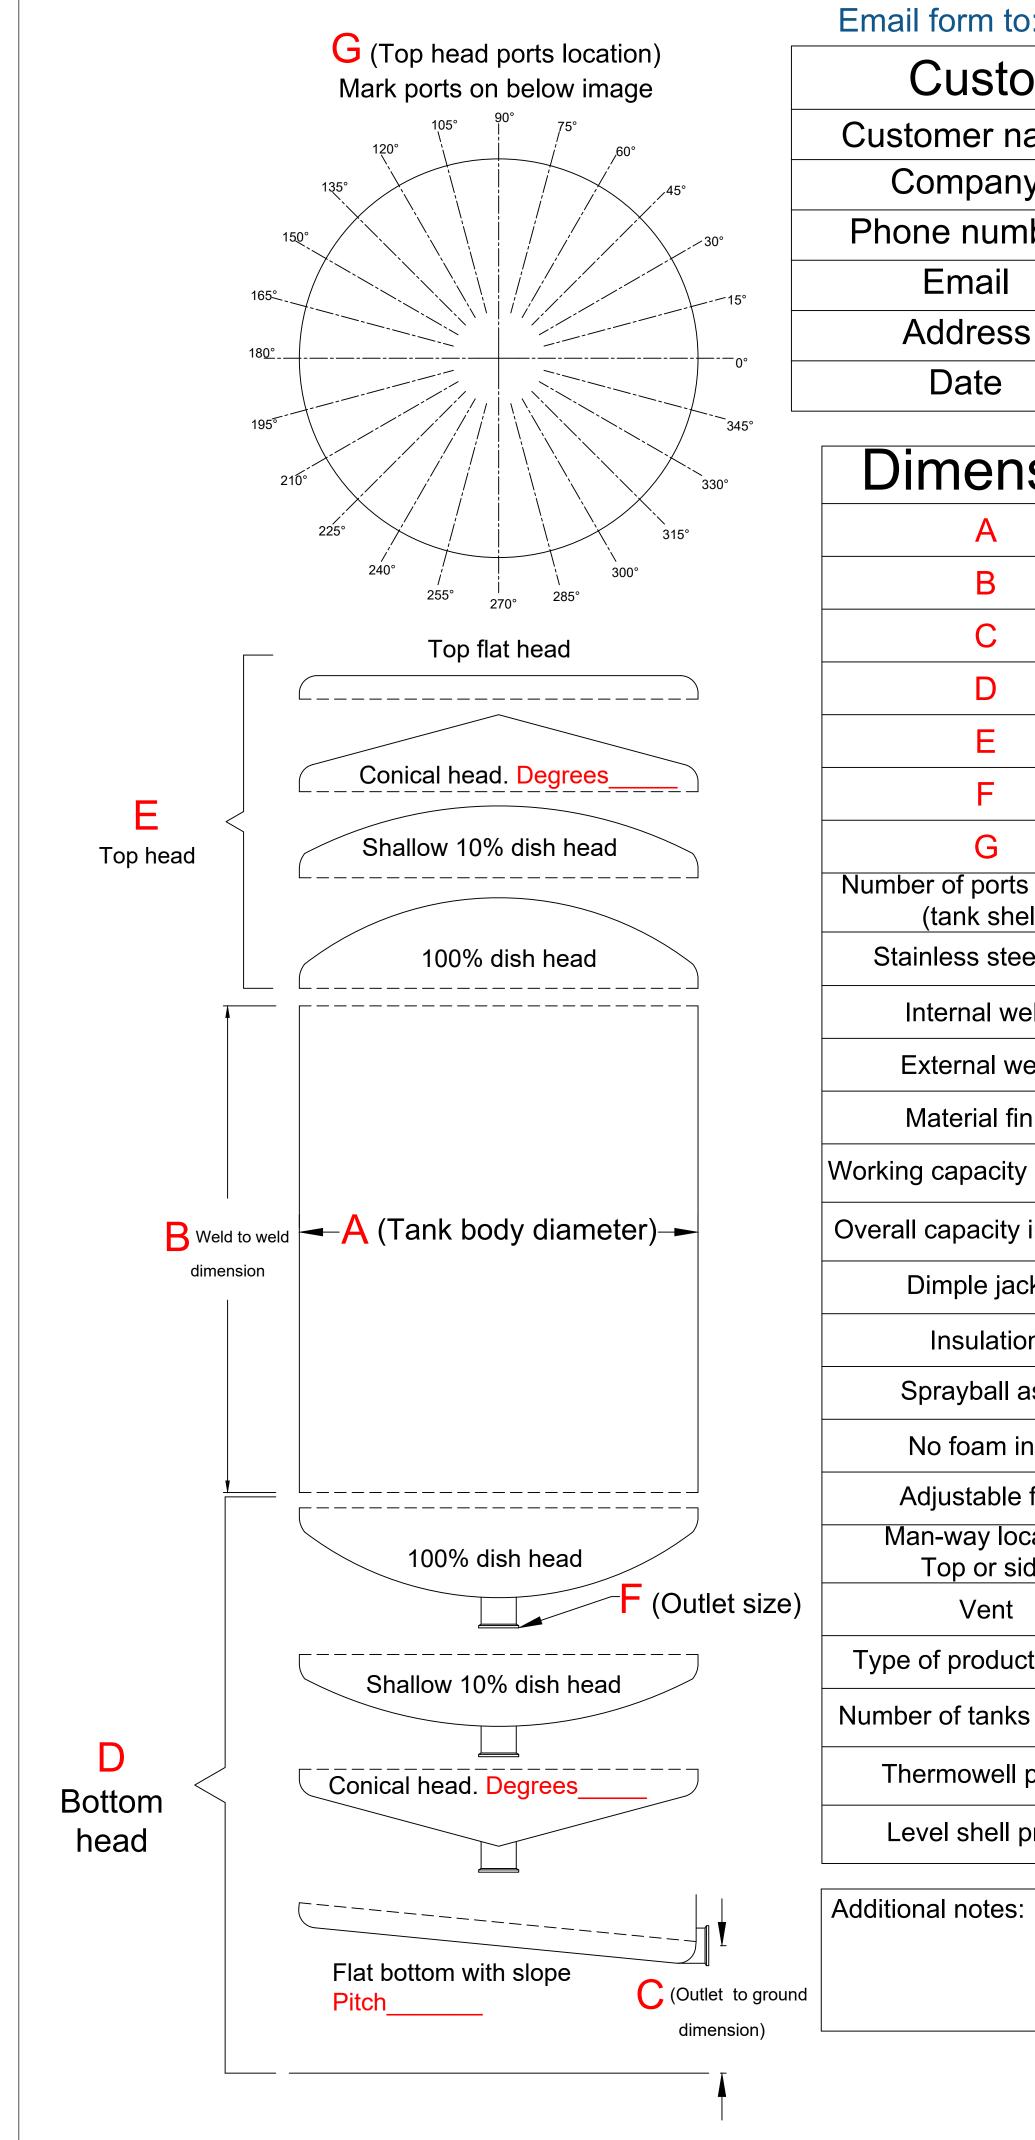

## Email form to: sales@toddstreetinc.com

| Customer information |  |
|----------------------|--|
| Customer name        |  |
| Company              |  |
| Phone number         |  |
| Email                |  |
| Address              |  |
| Date                 |  |

| Dimensions and specs            |                       |
|---------------------------------|-----------------------|
| Α                               |                       |
| В                               |                       |
| С                               |                       |
| D                               |                       |
| E                               |                       |
| F                               |                       |
| G<br>Number of ports on body    |                       |
| (tank shell)                    |                       |
| Stainless steel type            | T316 or T304          |
| Internal welds                  | Polished / Clean only |
| External welds                  | Polished / Clean only |
| Material finish                 | #4 or 2B              |
| Working capacity in gallons     |                       |
| Overall capacity in gallons     |                       |
| Dimple jacket                   |                       |
| Insulation                      |                       |
| Sprayball assy                  |                       |
| No foam inlet                   |                       |
| Adjustable feet                 |                       |
| Man-way location<br>Top or side |                       |
| Vent                            |                       |
| Type of product in tank         |                       |
| Number of tanks required        |                       |
| Thermowell probe                |                       |
| Level shell probe               |                       |

Additional notes:

806 N. Todd Avenue • P.O. Box 963 • Azusa, CA 91702