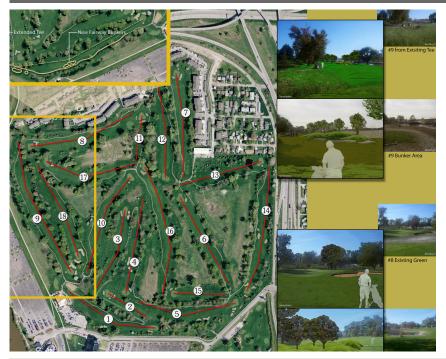

## Dodge Riverside Golf Course Flood Recovery

## Council Bluffs, IA

The Dodge Riverside Golf Course is situated on the Iowa side of the Missouri River. Across the river the skyline of Omaha, Nebraska provides an aesthetic backdrop to many of the holes and tee boxes. Dodge Riverside Golf Course was devastated by flooding of the Missouri River. The flood destroyed many of the tee boxes, fairway features, and greens positioned on the backside of the levee of the Missouri River. Proceeding after the flooding we provided the City with an assessment of the damage of the course, provided course layouts, and refurbishment designs to get the course back into playability. Providing alternate course layout options allowed the number of rounds to continue through the playing season. \*

## **Key Elements:**

- Review and Assessment of flooding impacts
- Mitigation from future flood impacts
- Tree Assessment and replanting
- ▶ Green/Bunker Refurbishment
- Playability re-routing during construction