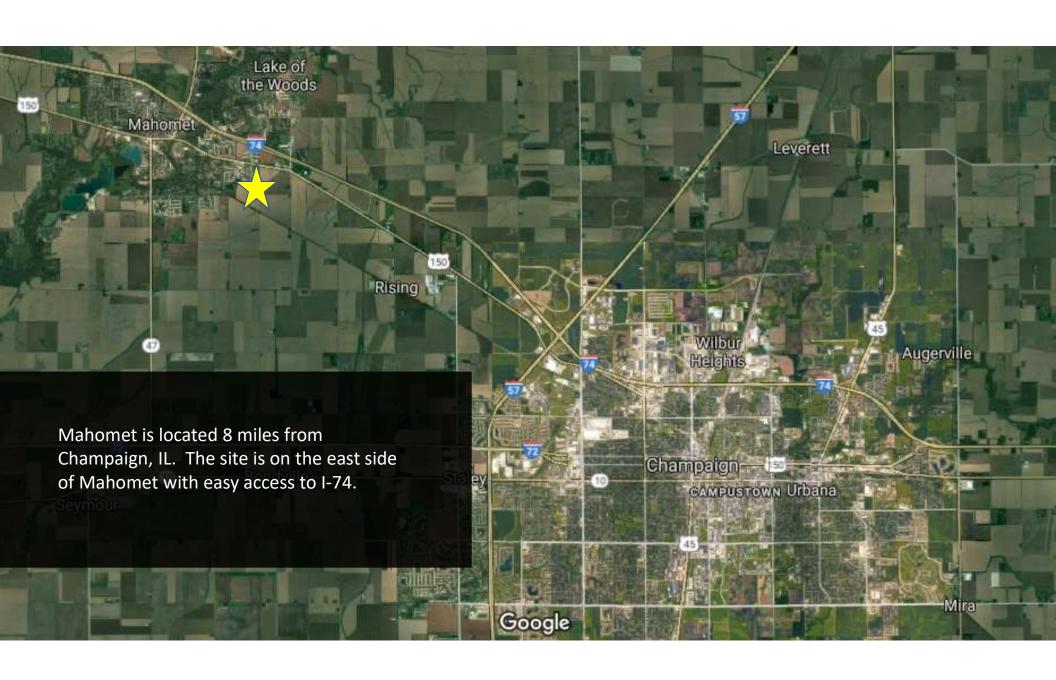

1802 Patton Drive Mahomet, IL 61853

- <u>Cost of Land</u>: \$261,360 per acre
- <u>Size of Land</u>: 3.23 acres, with option to subdivide to 1 acre
- Zoning: C-2 General Commercial District
- <u>Utilities</u>: To site
- <u>Trade Area Population</u>: Approximately 20,000
- <u>Demographics</u>: 65% white collar, 35% blue collar, 36.8 median age, 70% married, \$91,292 median household income
- Other Businesses: McDonald's, Edward Jones, Verizon Wireless, Ace Hardware, Arby's, CVS, Walgreens, Monical's Pizza, JT Walkers, Subway, Dollar General, Casey's, Dairy Queen
- Traffic Counts: 10,100
- Growth and Stability: Population growth of over 50% every 10 years since 1970. Median household income has increased by 56% since 2000. Median home and condo values have increased by 100% since 2000.