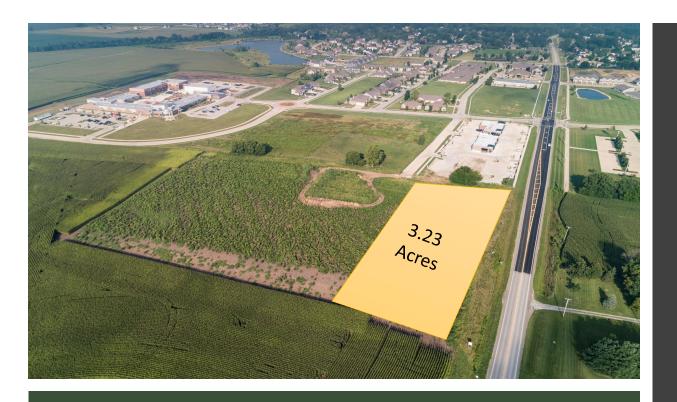

1802 Patton Drive Mahomet, IL 61853

- <u>Cost of Land</u>: \$261,360 per acre
- <u>Size of Land</u>: 3.23 acres, with option to subdivide to 1 acre
- Zoning: C-2 General Commercial District
- <u>Utilities</u>: To site
- <u>Trade Area Population</u>: Approximately 20,000
- <u>Demographics</u>: 65% white collar, 35% blue collar, 36.8 median age, 70% married, \$91,292 median household income
- Other Businesses: McDonald's, Edward Jones, Verizon Wireless, Ace Hardware, Arby's, CVS, Walgreens, Monical's Pizza, JT Walkers, Subway, Dollar General, Casey's, Dairy Queen
- Traffic Counts: 10,100
- Growth and Stability: Population growth of over 50% every 10 years since 1970. Median household income has increased by 56% since 2000. Median home and condo values have increased by 100% since 2000.