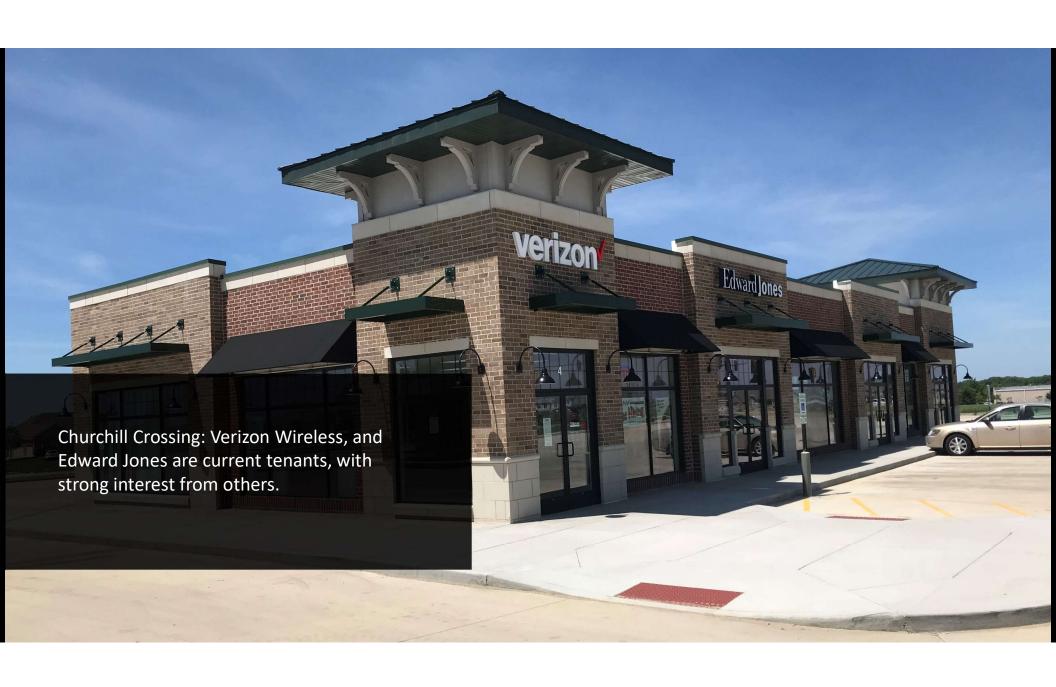

1802 Patton Drive Mahomet, IL 61853

- <u>Cost of Land</u>: \$261,360 per acre
- <u>Size of Land</u>: 3.23 acres, with option to subdivide to 1 acre
- Zoning: C-2 General Commercial District
- <u>Utilities</u>: To site
- <u>Trade Area Population</u>: Approximately 20,000
- <u>Demographics</u>: 65% white collar, 35% blue collar, 36.8 median age, 70% married, \$91,292 median household income
- Other Businesses: McDonald's, Edward Jones, Verizon Wireless, Ace Hardware, Arby's, CVS, Walgreens, Monical's Pizza, JT Walkers, Subway, Dollar General, Casey's, Dairy Queen
- Traffic Counts: 10,100
- Growth and Stability: Population growth of over 50% every 10 years since 1970. Median household income has increased by 56% since 2000. Median home and condo values have increased by 100% since 2000.