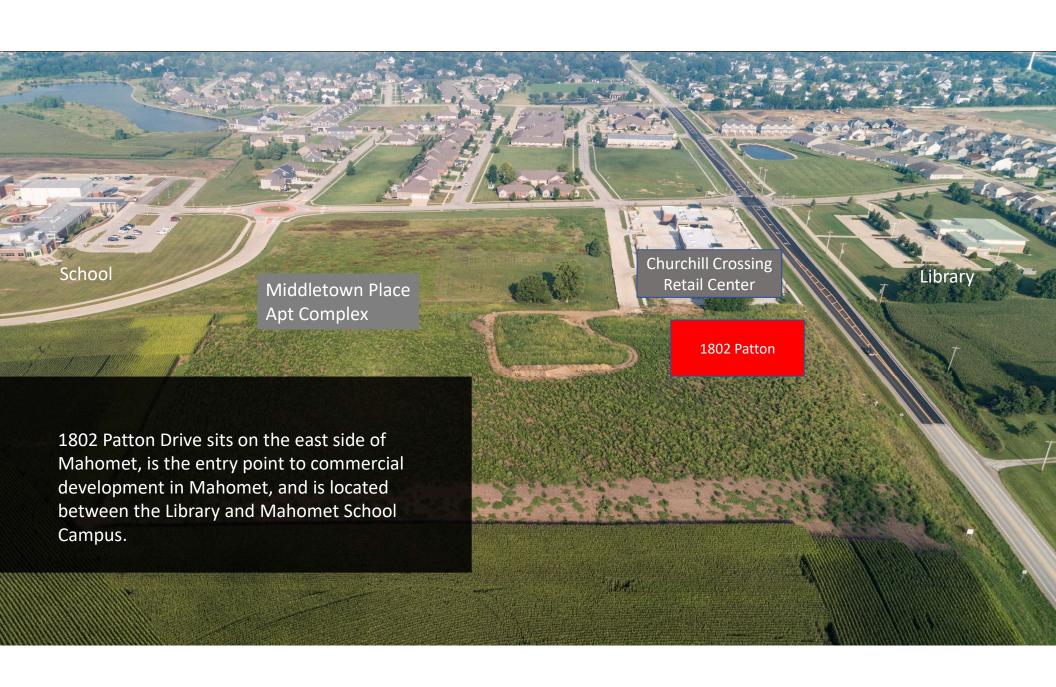

1802 Patton Drive Mahomet, IL 61853

- <u>Cost of Land</u>: \$261,360 per acre
- <u>Size of Land</u>: 3.23 acres, with option to subdivide to 1 acre
- Zoning: C-2 General Commercial District
- <u>Utilities</u>: To site
- <u>Trade Area Population</u>: Approximately 20,000
- <u>Demographics</u>: 65% white collar, 35% blue collar, 36.8 median age, 70% married, \$91,292 median household income
- Other Businesses: McDonald's, Edward Jones, Verizon Wireless, Ace Hardware, Arby's, CVS, Walgreens, Monical's Pizza, JT Walkers, Subway, Dollar General, Casey's, Dairy Queen
- Traffic Counts: 10,100
- Growth and Stability: Population growth of over 50% every 10 years since 1970. Median household income has increased by 56% since 2000. Median home and condo values have increased by 100% since 2000.