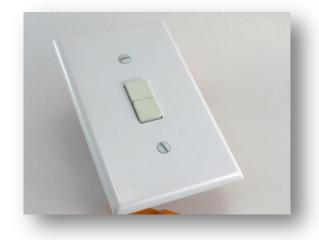

#### **SPECIFICATIONS**

| Control/Dimming Method              | Frequency Modulation                                   |  |
|-------------------------------------|--------------------------------------------------------|--|
| Output                              | Single Channel/Zone                                    |  |
| Modes                               | Single color LED lighting (White or single colors)     |  |
| Maximum Electrical Load             | 60 watts                                               |  |
| Dimming                             | 100% to 0% Full range smooth dimming No color shifting |  |
| Operating Voltage                   | 6 – 24V DC                                             |  |
| Size/Dimensions                     | 2 ¾" x 4 ½"<br>(standard single gang box)              |  |
| Warranty                            | 3 year limited                                         |  |
| Included Standard                   | Two-Button Switch with face plate                      |  |
| <b>Optional</b><br>Order separately | RF Keychain Remote (Four-Button)                       |  |

## **Ordering Information**

PRODUCT PLATE COLOR

LD-003 - WH = White

\*Additional costs may apply

### **Example Product #**

LD-003-WH
LumiDrive™ LD-003 Single Channel
SSL Controller with white face
plate