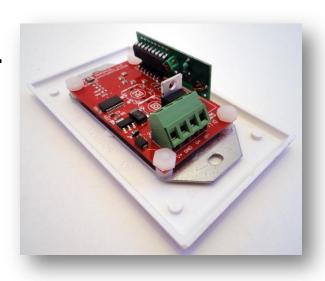

# **LumiDrive**<sup>™</sup> **LD-003**Single-Channel SSL Controller

#### **SPECIFICATIONS**

| Control/Dimming Method              | Frequency Modulation                                   |  |
|-------------------------------------|--------------------------------------------------------|--|
| Output                              | Single Channel/Zone                                    |  |
| Modes                               | Single color LED lighting (White or single colors)     |  |
| Maximum Electrical Load             | 60 watts                                               |  |
| Dimming                             | 100% to 0% Full range smooth dimming No color shifting |  |
| Operating Voltage                   | 6 – 24V DC                                             |  |
| Size/Dimensions                     | 2 ¾" x 4 ½"<br>(standard single gang box)              |  |
| Warranty                            | 3 year limited                                         |  |
| Included Standard                   | Two-Button Switch with face plate                      |  |
| <b>Optional</b><br>Order separately | RF Keychain Remote (Four-Button)                       |  |

Please visit our website or contact us directly for operating instructions!

**STN** = Stainless Steel\*

A serial interfaced FM (frequency modulation) controller for varying the intensity of a single zone of solid-state lighting. Operation and control by standard push buttons or optional RF remote control.